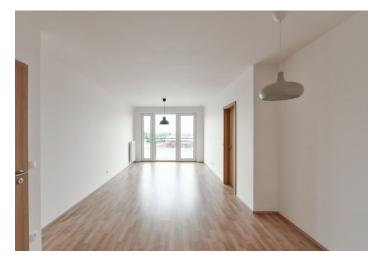

## Rented

Unfurnished 2-bedroom apartment with balcony, situated on the 8th floor of the recently built Tulipa Třebešín residential project. Situated on the edge of a quiet and green residential area on the Strašnice and Vinohrady neighborhoods divide. Location with full amenities within easy reach and bus connections to the city center, a few steps from Jiřího Karena Park, about a 10 minute walk to Želivského metro station and Malešický Park.

The apartment includes a living room with fully equipped kitchen, 2 bedrooms, bathroom with tub, a separate toilet and entrance hall. The balcony is accessible from all 3 rooms.

Laminated floating floors and tiles, french windows, central heating, dishwasher, **cellar**. A **garage parking space** is included in the rent. Monthly deposit for common building charges, water and heating: CZK 4,050. Electricity is billed separately.