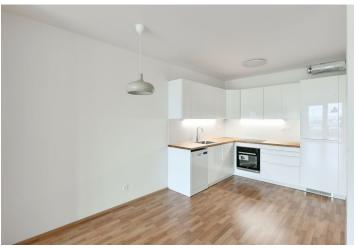

## Rented

Unfurnished 2-bedroom apartment with balcony, situated on the 8th floor of the recently built Tulipa Třebešín residential project. Situated on the edge of a quiet and green residential area on the Strašnice and Vinohrady neighborhoods divide. Location with full amenities within easy reach and bus connections to the city center, a few steps from Jiřího Karena Park, about a 10 minute walk to Želivského metro station and Malešický Park.

The apartment includes a living room with fully equipped kitchen, 2 bedrooms, bathroom with tub, a separate toilet and entrance hall. The balcony is accessible from all 3 rooms.

Laminated floating floors and tiles, french windows, central heating, dishwasher, **cellar**. A **garage parking space** is included in the rent. Monthly deposit for common building charges, water and heating: CZK 4,050. Electricity is billed separately.