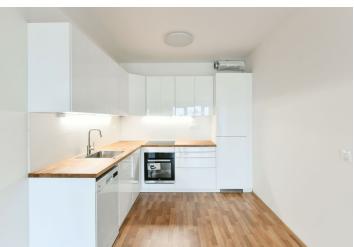

The apartment includes a living room with fully equipped kitchen, 2 bedrooms, bathroom with tub, a separate toilet and entrance hall. The balcony is accessible from all 3 rooms.

Laminated floating floors and tiles, french windows, central heating, dishwasher, **cellar**. A **garage parking space** is included in the rent. Monthly deposit for common building charges, water and heating: CZK 4,050. Electricity is billed separately.