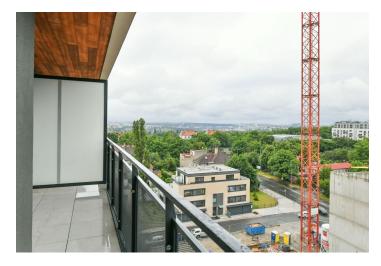

## Rented

Unfurnished 2-bedroom apartment with balcony, situated on the 8th floor of the recently built Tulipa Třebešín residential project. Situated on the edge of a quiet and green residential area on the Strašnice and Vinohrady neighborhoods divide. Location with full amenities within easy reach and bus connections to the city center, a few steps from Jiřího Karena Park, about a 10 minute walk to Želivského metro station and Malešický Park.

The apartment includes a living room with fully equipped kitchen, 2 bedrooms, bathroom with tub, a separate toilet and entrance hall. The balcony is accessible from all 3 rooms.

Laminated floating floors and tiles, french windows, central heating, dishwasher, **cellar**. A **garage parking space** is included in the rent. Monthly deposit for common building charges, water and heating: CZK 4,050. Electricity is billed separately.