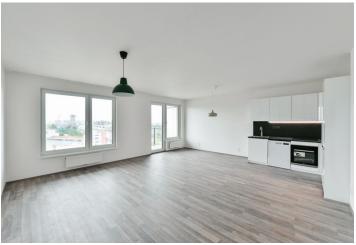

## Rented

Spacious unfurnished 1-bedroom apartment with two balconies and nice views on the 9th floor of the recently built Tulipa Třebešín residential project. Situated on the edge of a quiet and green residential area on the Strašnice and Vinohrady neighborhoods divide. Location with full amenities within easy reach and bus connections to the city center, a few steps from Jiřího Karena Park, about a 10 minute walk to Želivského metro station and Malešický Park.

The apartment includes a living room with fully equipped kitchen, 1 bedroom, a walk-in closet, bathroom with tub and a toilet, an entrance hall and two balconies (one with access from the living room and one from the bedroom).

Laminated floating floors and tiles, french windows, central heating, dishwasher, **cellar**. A **garage parking space** is included. Monthly deposit for common building charges, water and heating: CZK 4,800. Electricity is billed separately.