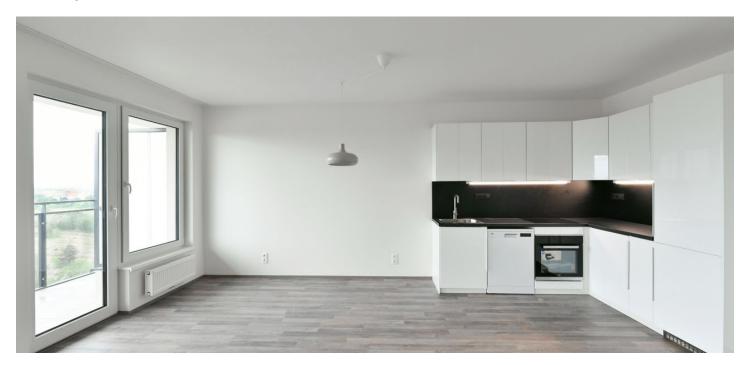

The apartment includes a living room with fully equipped kitchen, 1 bedroom, a walk-in closet, bathroom with tub and a toilet, an entrance hall and two balconies (one with access from the living room and one from the bedroom).

Laminated floating floors and tiles, french windows, central heating, dishwasher, **cellar**. A **garage parking space** is included. Monthly deposit for common building charges, water and heating: CZK 4,800. Electricity is billed separately.