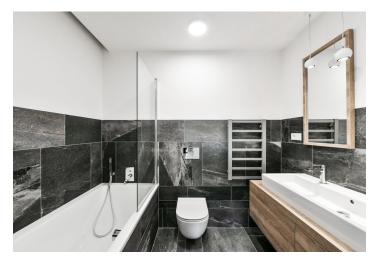

The interior of the apartment consists of a living room with a fully equipped kitchen, bedroom with an en-suite bathroom (bathtub, toilet), separate toilet, an entrance hall and a utility room with a connection for washer. Both rooms are connected to a large terrace overlooking the river.