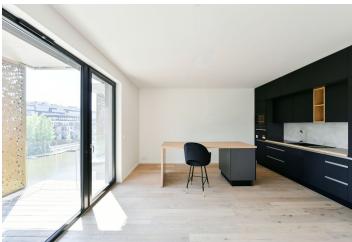

The interior of the apartment consists of a living room with a fully equipped kitchen, bedroom with an en-suite bathroom (bathtub, toilet), separate toilet, an entrance hall and a utility room with a connection for washer. Both rooms are connected to a large terrace overlooking the river.

**Wooden floors** and ceramic tiles, **underfloor heating**, security entrance door, rebateless interior doors, **wooden windows** with insulating glass, induction hob, dishwasher. One **garage space** available for CZK 2,500 per month. Monthly deposit for common building charges, water and heating CZK 4,000 / month. Electricity is billed separately.