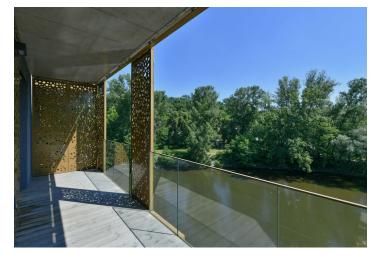

## Rented

This new, partly furnished one-bedroom flat with an east-facing terrace is located on the 3rd floor of a building with a reception and garage, which is a part of the DOCK project and is located in a revitalized area with a unique atmosphere due to the proximity of the river. The surroundings offer sports activities, such as golf or tennis courts. In the nearby Thomayer Gardens, a cycle path runs along the Rokytka River. Civic amenities within easy reach, 10 minutes walk to the metro station and tram stops in Palmovka, where is a supermarket, theater and medical center.

The interior of the apartment consists of a living room with a fully equipped kitchen, bedroom with an en-suite bathroom (bathtub, toilet), separate toilet, an entrance hall and a utility room with a connection for washer. Both rooms are connected to a large terrace overlooking the river.