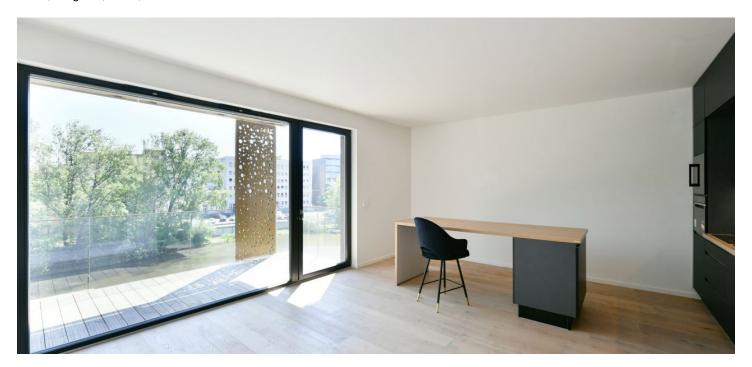

## Rented

This new, partly furnished one-bedroom flat with an east-facing terrace is located on the 3rd floor of a building with a reception and garage, which is a part of the DOCK project and is located in a revitalized area with a unique atmosphere due to the proximity of the river. The surroundings offer sports activities, such as golf or tennis courts. In the nearby Thomayer Gardens, a cycle path runs along the Rokytka River. Civic amenities within easy reach, 10 minutes walk to the metro station and tram stops in Palmovka, where is a supermarket, theater and medical center.

The interior of the apartment consists of a living room with a fully equipped kitchen, bedroom with an en-suite bathroom (bathtub, toilet), separate toilet, an entrance hall and a utility room with a connection for washer. Both rooms are connected to a large terrace overlooking the river.

**Wooden floors** and ceramic tiles, **underfloor heating**, security entrance door, rebateless interior doors, **wooden windows** with insulating glass, induction hob, dishwasher. One **garage space** available for CZK 2,500 per month. Monthly deposit for common building charges, water and heating CZK 4,000 / month. Electricity is billed separately.