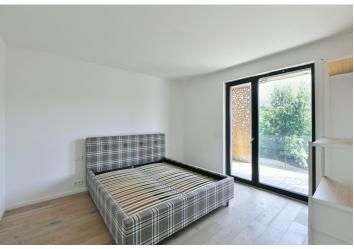

The interior of the apartment consists of a living room with a fully equipped kitchen, bedroom with an en-suite bathroom (bathtub, toilet), separate toilet, an entrance hall and a utility room with a connection for washer. Both rooms are connected to a large terrace overlooking the river.

**Wooden floors** and ceramic tiles, **underfloor heating**, security entrance door, rebateless interior doors, **wooden windows** with insulating glass, induction hob, dishwasher. One **garage space** available for CZK 2,500 per month. Monthly deposit for common building charges, water and heating CZK 4,000 / month. Electricity is billed separately.