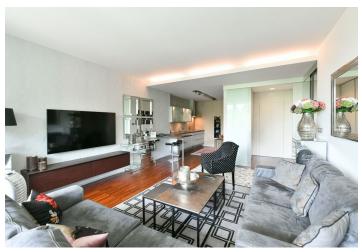

The apartment consists of a living room with fully equipped kitchen and dining area, bedroom with bathroom (bathtub, shower), hallway and a separate toilet with bidet. The **south-facing terrace overlooking the greenery** can be entered from both rooms.

Wooden floors, tiles, large windows with internal blinds, built-in wardrobes in the hallway and bedroom, dishwasher, induction hob, built-in **coffee maker**, washer, dryer, TV. The rental price includes a **garage space** and a **cellar** right next to the parking space. Deposit for common building charges and utilites is paid separately.