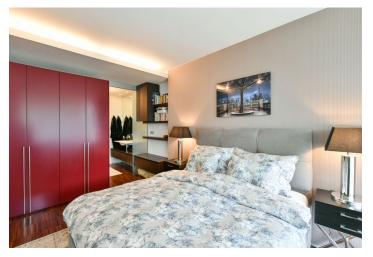

The apartment consists of a living room with fully equipped kitchen and dining area, bedroom with bathroom (bathtub, shower), hallway and a separate toilet with bidet. The **south-facing terrace overlooking the greenery** can be entered from both rooms.