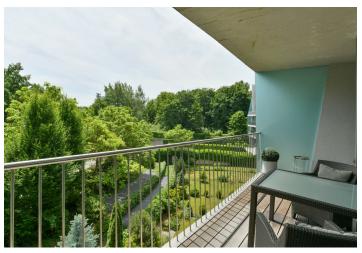

The apartment consists of a living room with fully equipped kitchen and dining area, bedroom with bathroom (bathtub, shower), hallway and a separate toilet with bidet. The **south-facing terrace overlooking the greenery** can be entered from both rooms.