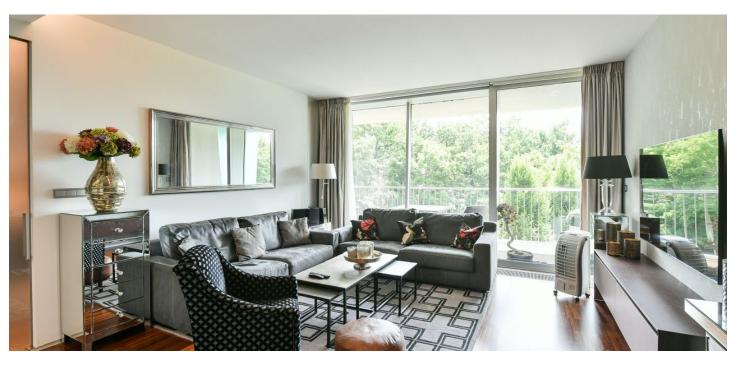

Fully furnished modern one-bedroom flat with a 16-meter terrace on the 3rd floor of a high standard project with fitness, swimming pool with counter-current, sauna, squash court, parking and 24/7 reception. Quiet location in a traditional residential area with lots of greenery on the border of Prague 5 and 6 below Strahov hill. In the vicinity of sport possibilities (football, rugby, swimming pool, athletic hall, beach volleyball, tennis courts, bike path and inline track in Ladronka Park).

The apartment consists of a living room with fully equipped kitchen and dining area, bedroom with bathroom (bathtub, shower), hallway and a separate toilet with bidet. The **south-facing terrace overlooking the greenery** can be entered from both rooms.

Wooden floors, tiles, large windows with internal blinds, built-in wardrobes in the hallway and bedroom, dishwasher, induction hob, built-in **coffee maker**, washer, dryer, TV. The rental price includes a **garage space** and a **cellar** right next to the parking space. Deposit for common building charges and utilites is paid separately.