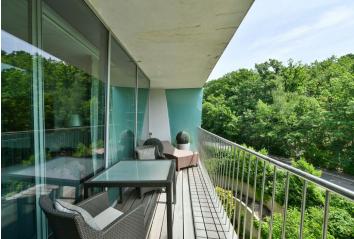

Fully furnished modern one-bedroom flat with a 16-meter terrace on the 3rd floor of a high standard project with fitness, swimming pool with counter-current, sauna, squash court, parking and 24/7 reception. Quiet location in a traditional residential area with lots of greenery on the border of Prague 5 and 6 below Strahov hill. In the vicinity of sport possibilities (football, rugby, swimming pool, athletic hall, beach volleyball, tennis courts, bike path and inline track in Ladronka Park).

The apartment consists of a living room with fully equipped kitchen and dining area, bedroom with bathroom (bathtub, shower), hallway and a separate toilet with bidet. The **south-facing terrace overlooking the greenery** can be entered from both rooms.

Wooden floors, tiles, large windows with internal blinds, built-in wardrobes in the hallway and bedroom, dishwasher, induction hob, built-in **coffee maker**, washer, dryer, TV. The rental price includes a **garage space** and a **cellar** right next to the parking space. Deposit for common building charges and utilites is paid separately.