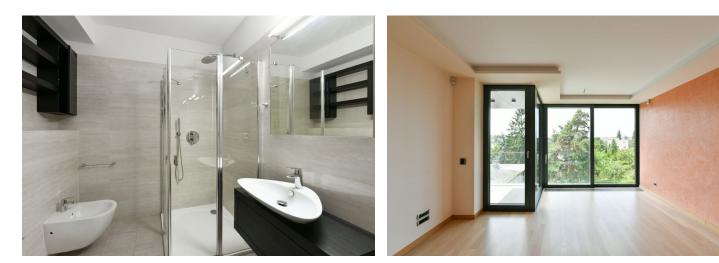

The apartment consists of a living room with fully equipped kitchen and access to the **balcony**, bedroom, bathroom with a shower, toilet and bidet, and an entrance hall.

Air conditioning, large-format **aluminum soundproof windows** with electrically operated window blinds, built-in wardrobes in the hallway and bedroom, microwave, wine fridge, washer, security entrance door, videophone, alarm, **cellar, garage space**. Central heating. Deposit for common building charges and utilies approx. CZK 4,000/month.