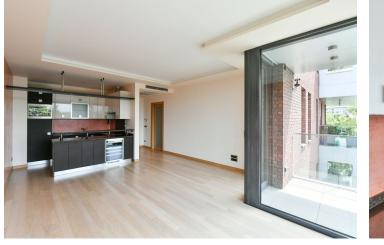

Air-conditioned bright unfurnished one-bedroom flat with a balcony and a view of the greenery on the 3rd floor of an architecturally very successful residential project with an underground garage. The building is located on the main street of a popular residential area with lots of greenery in landscaped parks, natural monuments and private gardens. The bus stop is almost in front of the house, the journey to the tram and the subway takes only a few minutes, there is also a popular bike path along the Vltava river, tennis courts or the swimming pool Podolí.

The apartment consists of a living room with fully equipped kitchen and access to the **balcony**, bedroom, bathroom with a shower, toilet and bidet, and an entrance hall.

Air conditioning, large-format **aluminum soundproof windows** with electrically operated window blinds, built-in wardrobes in the hallway and bedroom, microwave, wine fridge, washer, security entrance door, videophone, alarm, **cellar, garage space**. Central heating. Deposit for common building charges and utilies approx. CZK 4,000/month.