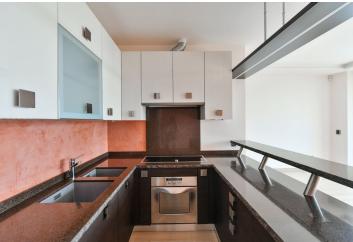

The apartment consists of a living room with fully equipped kitchen and access to the **balcony**, bedroom, bathroom with a shower, toilet and bidet, and an entrance hall.

Air conditioning, large-format **aluminum soundproof windows** with electrically operated window blinds, built-in wardrobes in the hallway and bedroom, microwave, wine fridge, washer, security entrance door, videophone, alarm, **cellar, garage space**. Central heating. Deposit for common building charges and utilies approx. CZK 4,000/month.