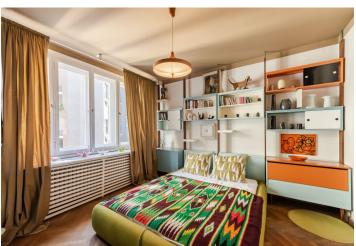

Sold

The layout of the apartment consists of a living room connected with a kitchen, 2 bedrooms, a bathroom, a toilet, a pantry, a closet, an entrance hall, and a balcony.

The interior has been reconstructed, the parquet floors are **refurbished**, windows are wooden casement, glass doors are original. The entire apartment is stylishly furnished and the **price includes built-in equipment/furniture**, with the possibility of purchasing the apartment fully furnished. Central heating. The apartment has a **storage unit outside** the apartment and access to a common **rooftop terrace**.