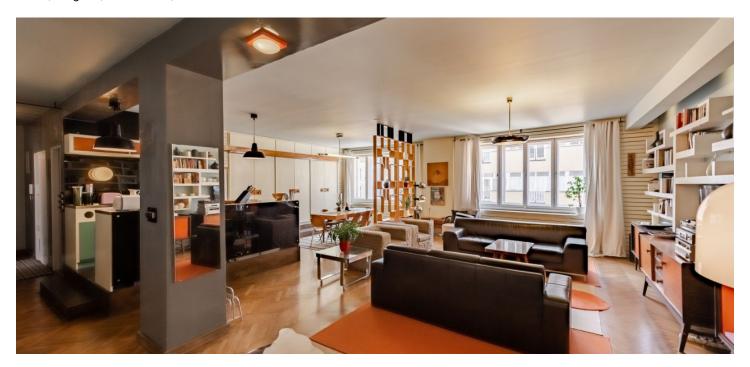

Sold

The layout of the apartment consists of a living room connected with a kitchen, 2 bedrooms, a bathroom, a toilet, a pantry, a closet, an entrance hall, and a balcony.

The interior has been reconstructed, the parquet floors are **refurbished**, windows are wooden casement, glass doors are original. The entire apartment is stylishly furnished and the **price includes built-in equipment/furniture**, with the possibility of purchasing the apartment fully furnished. Central heating. The apartment has a **storage unit outside** the apartment and access to a common **rooftop terrace**.

Interior 118.4  $m^2$ , storage unit outside the apartment 2  $m^2$ , balcony approx. 5  $m^2$ .