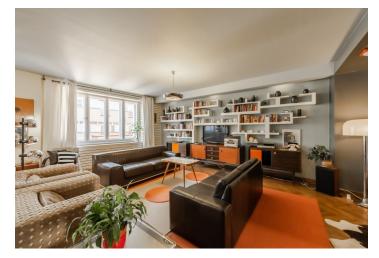

Sold

The layout of the apartment consists of a living room connected with a kitchen, 2 bedrooms, a bathroom, a toilet, a pantry, a closet, an entrance hall, and a balcony.

The interior has been reconstructed, the parquet floors are **refurbished**, windows are wooden casement, glass doors are original. The entire apartment is stylishly furnished and the **price includes built-in equipment/furniture**, with the possibility of purchasing the apartment fully furnished. Central heating. The apartment has a **storage unit outside** the apartment and access to a common **rooftop terrace**.

Interior 118.4  $m^2$ , storage unit outside the apartment 2  $m^2$ , balcony approx. 5  $m^2$ .