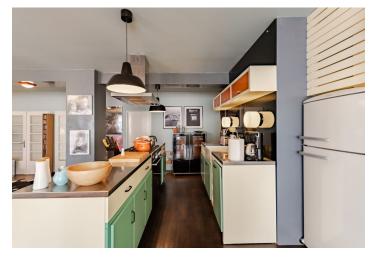

Sold

The layout of the apartment consists of a living room connected with a kitchen, 2 bedrooms, a bathroom, a toilet, a pantry, a closet, an entrance hall, and a balcony.

The interior has been reconstructed, the parquet floors are **refurbished**, windows are wooden casement, glass doors are original. The entire apartment is stylishly furnished and the **price includes built-in equipment/furniture**, with the possibility of purchasing the apartment fully furnished. Central heating. The apartment has a **storage unit outside** the apartment and access to a common **rooftop terrace**.