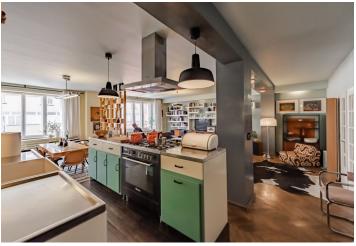

Sold

The layout of the apartment consists of a living room connected with a kitchen, 2 bedrooms, a bathroom, a toilet, a pantry, a closet, an entrance hall, and a balcony.

The interior has been reconstructed, the parquet floors are **refurbished**, windows are wooden casement, glass doors are original. The entire apartment is stylishly furnished and the **price includes built-in equipment/furniture**, with the possibility of purchasing the apartment fully furnished. Central heating. The apartment has a **storage unit outside** the apartment and access to a common **rooftop terrace**.