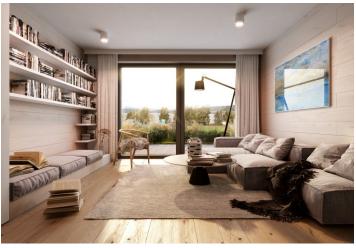

\* Area of the unit according to the Civil Code. The area consists of the sum total area of the entire unit bounded by perimeter walls.

This new studio apartment with a terrace is part of the Lakeside Apartments Lipno in Černá v Pošumaví. Finished to a high standard, the comfortable apartment offers unobstructed views of the largest Czech reservoir, a private beach, and a wellness area with a sauna and a pool. An attractive location right next to the Lipno Dam, near Český Krumlov and the Austrian border. The completion date is at the end of 2022.

The layout of the ground floor apartment consists of a west-facing living area with a preparation for a kitchen, a bathroom, a foyer, and a toilet.

The quality standard of the equipment includes insulated aluminum triple-glazed windows with outdoor aluminum blinds or shutters, above-standard soundproofing between the apartments, oak floors, a preparation for cooling and a smart home system, ceramic tiles, and Grohe and Laufen sanitary ware. Eco-friendly underfloor heating is provided by 16 geothermal wells that are 150 meters deep. The interior can be completed by an architect according to the client's requirements. Owners will be able to take advantage of management services, which, in addition to the usual cleaning and maintenance of common areas, also consists of as needed cleaning of individual apartments, a reception, and 24-hour assistance. It is possible to purchase a cellar and a garage parking space.