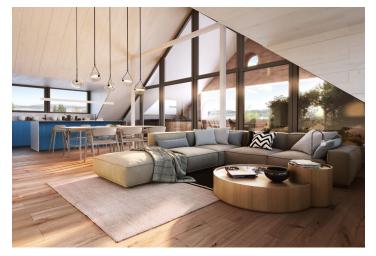

\* Area of the unit according to the Civil Code. The area consists of the sum total area of the entire unit bounded by perimeter walls.

This new studio apartment with a terrace is part of the Lakeside Apartments Lipno in Černá v Pošumaví. Finished to a high standard, the comfortable apartment offers unobstructed views of the largest Czech reservoir, a private beach, and a wellness area with a sauna and a pool. An attractive location right next to the Lipno Dam, near Český Krumlov and the Austrian border. The completion date is at the end of 2022.

The layout of the ground floor apartment consists of a west-facing living area with a preparation for a kitchen, a bathroom, a foyer, and a toilet.

The quality standard of the equipment includes insulated aluminum triple-glazed windows with outdoor aluminum blinds or shutters, above-standard soundproofing between the apartments, oak floors, a preparation for cooling and a smart home system, ceramic tiles, and Grohe and Laufen sanitary ware. Eco-friendly underfloor heating is provided by 16 geothermal wells that are 150 meters deep. The interior can be completed by an architect according to the client's requirements. Owners will be able to take advantage of management services, which, in addition to the usual cleaning and maintenance of common areas, also consists of as needed cleaning of individual apartments, a reception, and 24-hour assistance. It is possible to purchase a cellar and a garage parking space.