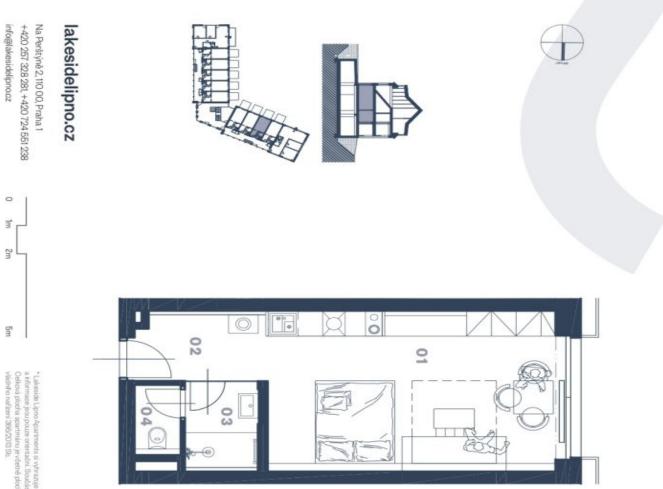

The layout of the ground floor apartment consists of a west-facing living area with a preparation for a kitchen, a bathroom, a foyer, and a toilet.

The quality standard of the equipment includes insulated aluminum triple-glazed windows with outdoor aluminum blinds or shutters, above-standard soundproofing between the apartments, oak floors, a preparation for cooling and a smart home system, ceramic tiles, and Grohe and Laufen sanitary ware. Eco-friendly underfloor heating is provided by 16 geothermal wells that are 150 meters deep. The interior can be completed by an architect according to the client's requirements. Owners will be able to take advantage of management services, which, in addition to the usual cleaning and maintenance of common areas, also consists of as needed cleaning of individual apartments, a reception, and 24-hour assistance. It is possible to purchase a cellar and a garage parking space.

Exkluzivní zastoupení:
svoboda&williams | CHRISTIE'S

|                      | NEZAPOČTENO    |         |
|----------------------|----------------|---------|
| 33,1 m²              | CELKOVÁ PLOCHA | SEL SEL |
| 0,72 m²              | Příčky         |         |
| 1,56 m <sup>2</sup>  | WC             | 2       |
| 3,19 m <sup>2</sup>  | Koupelna       | 23      |
| 4,57 m <sup>2</sup>  | Předsíň        | 02      |
| 23,06 m <sup>2</sup> | Obytný prostor | 9       |