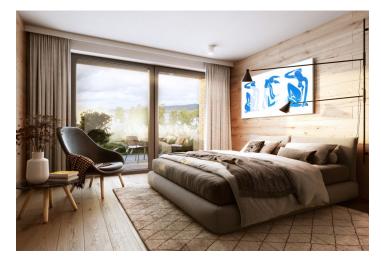

\* Area of the unit according to the Civil Code. The area consists of the sum total area of the entire unit bounded by perimeter walls.

This new studio apartment with a terrace is part of the Lakeside Apartments Lipno in Černá v Pošumaví. Finished to a high standard, the comfortable apartment offers unobstructed views of the largest Czech reservoir, a private beach, and a wellness area with a sauna and a pool. An attractive location right next to the Lipno Dam, near Český Krumlov and the Austrian border. The completion date is at the end of 2022.

The layout of the ground floor apartment consists of a west-facing living area with a preparation for a kitchen, a bathroom, a foyer, and a toilet.

The quality standard of the equipment includes insulated aluminum triple-glazed windows with outdoor aluminum blinds or shutters, above-standard soundproofing between the apartments, oak floors, a preparation for cooling and a smart home system, ceramic tiles, and Grohe and Laufen sanitary ware. Eco-friendly underfloor heating is provided by 16 geothermal wells that are 150 meters deep. The interior can be completed by an architect according to the client's requirements. Owners will be able to take advantage of management services, which, in addition to the usual cleaning and maintenance of common areas, also consists of as needed cleaning of individual apartments, a reception, and 24-hour assistance. It is possible to purchase a cellar and a garage parking space.