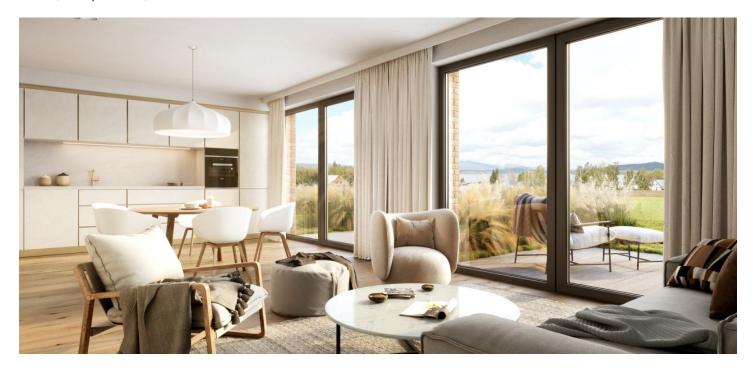

\* Area of the unit according to the Civil Code. The area consists of the sum total area of the entire unit bounded by perimeter walls.

This new studio apartment with a terrace is part of the Lakeside Apartments Lipno in Černá v Pošumaví. Finished to a high standard, the comfortable apartment offers unobstructed views of the largest Czech reservoir, a private beach, and a wellness area with a sauna and a pool. An attractive location right next to the Lipno Dam, near Český Krumlov and the Austrian border. The completion date is at the end of 2022.

The layout of the ground floor apartment consists of a west-facing living area with a preparation for a kitchen, a bathroom, a foyer, and a toilet.

The quality standard of the equipment includes insulated aluminum triple-glazed windows with outdoor aluminum blinds or shutters, above-standard soundproofing between the apartments, oak floors, a preparation for cooling and a smart home system, ceramic tiles, and Grohe and Laufen sanitary ware. Eco-friendly underfloor heating is provided by 16 geothermal wells that are 150 meters deep. The interior can be completed by an architect according to the client's requirements. Owners will be able to take advantage of management services, which, in addition to the usual cleaning and maintenance of common areas, also consists of as needed cleaning of individual apartments, a reception, and 24-hour assistance. It is possible to purchase a cellar and a garage parking space.