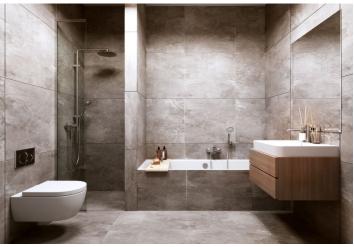

The layout of the ground floor apartment consists of a west-facing living area with a preparation for a kitchen, a bathroom, a foyer, and a toilet.

The quality standard of the equipment includes insulated aluminum triple-glazed windows with outdoor aluminum blinds or shutters, above-standard soundproofing between the apartments, oak floors, a preparation for cooling and a smart home system, ceramic tiles, and Grohe and Laufen sanitary ware. Eco-friendly underfloor heating is provided by 16 geothermal wells that are 150 meters deep. The interior can be completed by an architect according to the client's requirements. Owners will be able to take advantage of management services, which, in addition to the usual cleaning and maintenance of common areas, also consists of as needed cleaning of individual apartments, a reception, and 24-hour assistance. It is possible to purchase a cellar and a garage parking space.