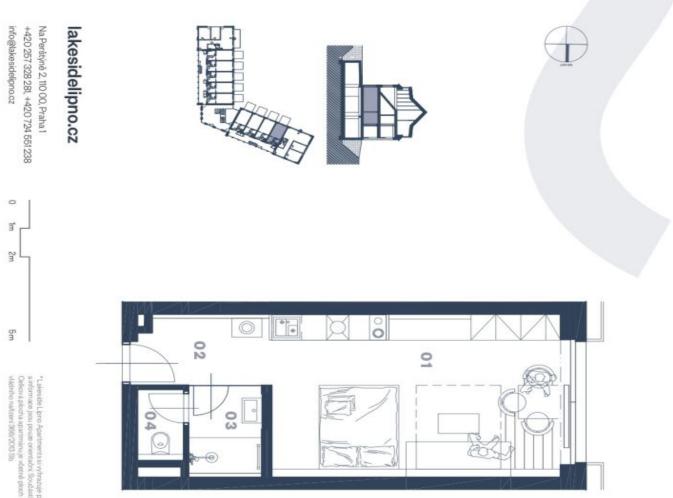

The layout of the ground floor apartment consists of a west-facing living area with a preparation for a kitchen, a bathroom, a foyer, and a toilet.

The quality standard of the equipment includes insulated aluminum triple-glazed windows with outdoor aluminum blinds or shutters, above-standard soundproofing between the apartments, oak floors, a preparation for cooling and a smart home system, ceramic tiles, and Grohe and Laufen sanitary ware. Eco-friendly underfloor heating is provided by 16 geothermal wells that are 150 meters deep. The interior can be completed by an architect according to the client's requirements. Owners will be able to take advantage of management services, which, in addition to the usual cleaning and maintenance of common areas, also consists of as needed cleaning of individual apartments, a reception, and 24-hour assistance. It is possible to purchase a cellar and a garage parking space.

Interior 33.1 m², terrace 8.7 m².

| CELKOVÁ PLOCHA 33,1 m<br>NEZAPOČTENO |       |
|--------------------------------------|-------|
|                                      | NEZAP |
|                                      | CELKO |
| Příčky 0,72 m                        |       |
| 4 WC 1,56 m                          | 94    |
| 3 Koupelna 3,19 m                    | 8     |
| 2 Předsíň 4,57 m                     | 02    |
| Obytný prostor 23,06 m               | 9     |