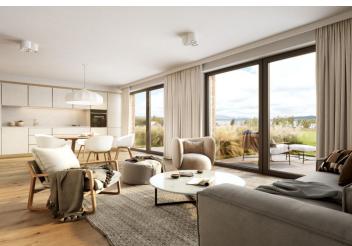

The layout of the ground floor apartment consists of a west-facing living area with a preparation for a kitchen, a bathroom, a foyer, and a toilet.

The quality standard of the equipment includes insulated aluminum triple-glazed windows with outdoor aluminum blinds or shutters, above-standard soundproofing between the apartments, oak floors, a preparation for cooling and a smart home system, ceramic tiles, and Grohe and Laufen sanitary ware. Eco-friendly underfloor heating is provided by 16 geothermal wells that are 150 meters deep. The interior can be completed by an architect according to the client's requirements. Owners will be able to take advantage of management services, which, in addition to the usual cleaning and maintenance of common areas, also consists of as needed cleaning of individual apartments, a reception, and 24-hour assistance. It is possible to purchase a cellar and a garage parking space.