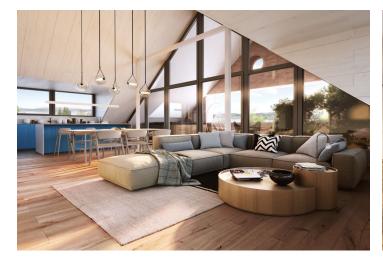

The layout of the ground floor apartment consists of a west-facing living area with a preparation for a kitchen, a bathroom, a foyer, and a toilet.

The quality standard of the equipment includes insulated aluminum triple-glazed windows with outdoor aluminum blinds or shutters, above-standard soundproofing between the apartments, oak floors, a preparation for cooling and a smart home system, ceramic tiles, and Grohe and Laufen sanitary ware. Eco-friendly underfloor heating is provided by 16 geothermal wells that are 150 meters deep. The interior can be completed by an architect according to the client's requirements. Owners will be able to take advantage of management services, which, in addition to the usual cleaning and maintenance of common areas, also consists of as needed cleaning of individual apartments, a reception, and 24-hour assistance. It is possible to purchase a cellar and a garage parking space.