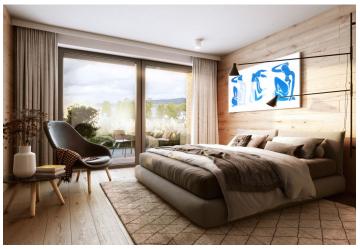

\* Area of the unit according to the Civil Code. The area consists of the sum total area of the entire unit bounded by perimeter walls.

Sold

This new studio apartment with a terrace is part of the Lakeside Apartments Lipno in Černá v Pošumaví. Finished to a high standard, the comfortable apartment offers unobstructed views of the largest Czech reservoir, a private beach, and a wellness area with a sauna and a pool. An attractive location right next to the Lipno Dam, near Český Krumlov and the Austrian border. The completion date is at the end of 2022.

The layout of the ground floor apartment consists of a west-facing living area with a preparation for a kitchen, a bathroom, a foyer, and a toilet.

The quality standard of the equipment includes insulated aluminum triple-glazed windows with outdoor aluminum blinds or shutters, above-standard soundproofing between the apartments, oak floors, a preparation for cooling and a smart home system, ceramic tiles, and Grohe and Laufen sanitary ware. Eco-friendly underfloor heating is provided by 16 geothermal wells that are 150 meters deep. The interior can be completed by an architect according to the client's requirements. Owners will be able to take advantage of management services, which, in addition to the usual cleaning and maintenance of common areas, also consists of as needed cleaning of individual apartments, a reception, and 24-hour assistance. It is possible to purchase a cellar and a garage parking space.