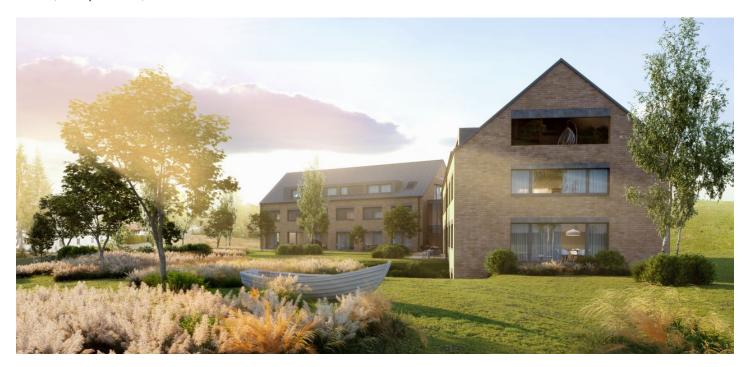

\* Area of the unit according to the Civil Code. The area consists of the sum total area of the entire unit bounded by perimeter walls.

Sold

This new studio apartment with a terrace is part of the Lakeside Apartments Lipno in Černá v Pošumaví. Finished to a high standard, the comfortable apartment offers unobstructed views of the largest Czech reservoir, a private beach, and a wellness area with a sauna and a pool. An attractive location right next to the Lipno Dam, near Český Krumlov and the Austrian border. The completion date is at the end of 2022.

Černá v Pošumaví is part of the **Šumava Protected Landscape Area** and is located at the widest point of the **Lipno reservoir**. It is a popular tourist resort sought-after by lovers of yacht sailing, windsurfing, kiteboarding, and other **water sports**. In the vicinity, you can visit the Treetop Trail, bike park, family off-road bike trail, rope park, water park, bobsled track, and many other attractions. In winter, you can go **ice skating** or **skiing** nearby, such as in the Austrian Hochficht resort. The location is also attractive thanks to its proximity to **Český Krumlov** and the Austrian border.