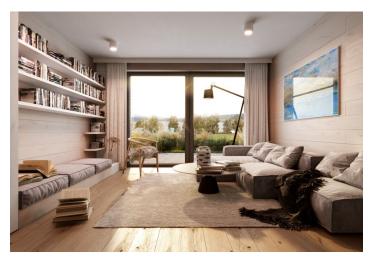

The layout of the ground floor apartment consists of a west-facing living area with a preparation for a kitchen, a bathroom, a foyer, and a toilet.

The quality standard of the equipment includes insulated aluminum triple-glazed windows with outdoor aluminum blinds or shutters, above-standard soundproofing between the apartments, oak floors, a preparation for cooling and a smart home system, ceramic tiles, and Grohe and Laufen sanitary ware. Eco-friendly underfloor heating is provided by 16 geothermal wells that are 150 meters deep. The interior can be completed by an architect according to the client's requirements. Owners will be able to take advantage of management services, which, in addition to the usual cleaning and maintenance of common areas, also consists of as needed cleaning of individual apartments, a reception, and 24-hour assistance. It is possible to purchase a cellar and a garage parking space.