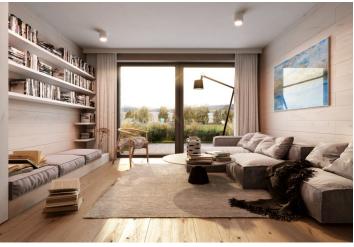

The layout of the ground floor apartment consists of a northwest-facing living room with a preparation for a kitchen, 2 bedrooms, a bathroom, a hallway, a foyer, and a toilet.

The quality standard of the equipment includes insulated aluminum triple-glazed windows with outdoor aluminum blinds or shutters, above-standard soundproofing between the apartments, oak floors, a preparation for cooling and a smart home system, ceramic tiles, and Grohe and Laufen sanitary ware. Eco-friendly underfloor heating is provided by 16 geothermal wells that are 150 meters deep. The interior can be completed by an architect according to the client's requirements. Owners will be able to take advantage of management services, which, in addition to the usual cleaning and maintenance of common areas, also consists of as needed cleaning of individual apartments, a reception, and 24-hour assistance. It is possible to purchase a cellar and a garage parking space.