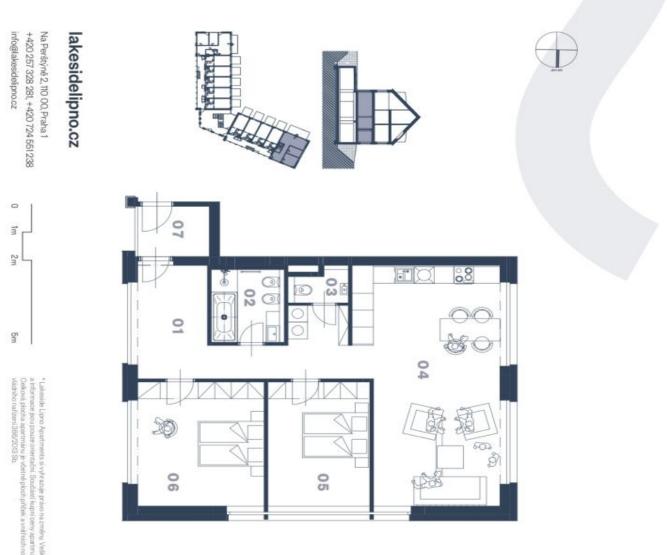

The layout of the ground floor apartment consists of a northwest-facing living room with a preparation for a kitchen, 2 bedrooms, a bathroom, a hallway, a foyer, and a toilet.

The quality standard of the equipment includes insulated aluminum triple-glazed windows with outdoor aluminum blinds or shutters, above-standard soundproofing between the apartments, oak floors, a preparation for cooling and a smart home system, ceramic tiles, and Grohe and Laufen sanitary ware. Eco-friendly underfloor heating is provided by 16 geothermal wells that are 150 meters deep. The interior can be completed by an architect according to the client's requirements. Owners will be able to take advantage of management services, which, in addition to the usual cleaning and maintenance of common areas, also consists of as needed cleaning of individual apartments, a reception, and 24-hour assistance. It is possible to purchase a cellar and a garage parking space.

Interior 99.1 m<sup>2</sup>, terrace 17 m<sup>2</sup>.

| 1                    | NEZAPOČTENO    | NEZAP |
|----------------------|----------------|-------|
| 99,1 m²              | CELKOVÁ PLOCHA | SE K  |
| 3,23 m <sup>2</sup>  | Příčky         |       |
| 3,86 m <sup>2</sup>  | Zádveří        | 07    |
| 17,01 m <sup>2</sup> | Pokoj          | 8     |
| 13,73 m <sup>2</sup> | Pokoj          | 8     |
| 36,77 m <sup>2</sup> | Obytný prostor | 2     |
| 2,04 m <sup>2</sup>  | WC             | 8     |
| 5,78 m <sup>2</sup>  | Koupelna       | 22    |
| 16,68 m <sup>2</sup> | Hala           | 9     |