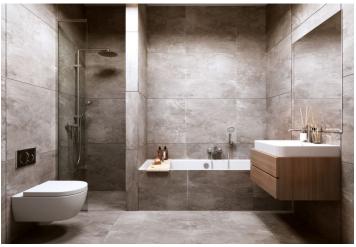

The layout of the ground floor apartment consists of a northwest-facing living room with a preparation for a kitchen, 2 bedrooms, a bathroom, a hallway, a foyer, and a toilet.

The quality standard of the equipment includes insulated aluminum triple-glazed windows with outdoor aluminum blinds or shutters, above-standard soundproofing between the apartments, oak floors, a preparation for cooling and a smart home system, ceramic tiles, and Grohe and Laufen sanitary ware. Eco-friendly underfloor heating is provided by 16 geothermal wells that are 150 meters deep. The interior can be completed by an architect according to the client's requirements. Owners will be able to take advantage of management services, which, in addition to the usual cleaning and maintenance of common areas, also consists of as needed cleaning of individual apartments, a reception, and 24-hour assistance. It is possible to purchase a cellar and a garage parking space.