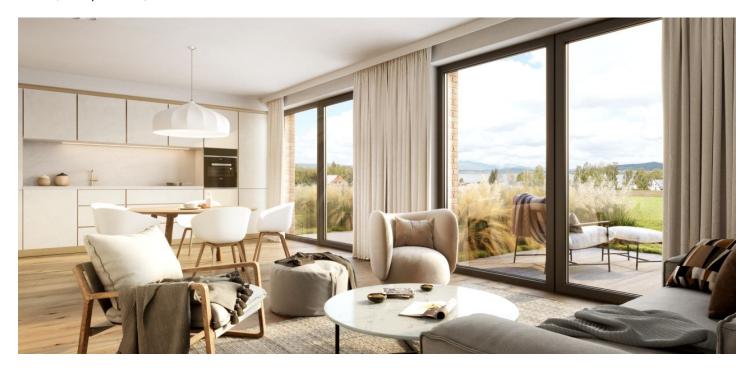

\* Area of the unit according to the Civil Code. The area consists of the sum total area of the entire unit bounded by perimeter walls.

This new apartment with a terrace is part of the Lakeside Apartments Lipno in Černá v Pošumaví. Finished to a high standard, the comfortable apartment offers unobstructed views of the largest Czech reservoir, a private beach, and a wellness area with a sauna and a pool. An attractive location right next to the Lipno Dam, near Český Krumlov and the Austrian border. The completion date is at the end of 2022.

The layout of the ground floor apartment consists of a northwest-facing living room with a preparation for a kitchen, 2 bedrooms, a bathroom, a hallway, a foyer, and a toilet.

The quality standard of the equipment includes insulated aluminum triple-glazed windows with outdoor aluminum blinds or shutters, above-standard soundproofing between the apartments, oak floors, a preparation for cooling and a smart home system, ceramic tiles, and Grohe and Laufen sanitary ware. Eco-friendly underfloor heating is provided by 16 geothermal wells that are 150 meters deep. The interior can be completed by an architect according to the client's requirements. Owners will be able to take advantage of management services, which, in addition to the usual cleaning and maintenance of common areas, also consists of as needed cleaning of individual apartments, a reception, and 24-hour assistance. It is possible to purchase a cellar and a garage parking space.

Interior 99.1 m<sup>2</sup>, terrace 17 m<sup>2</sup>.