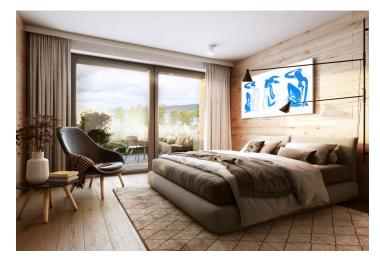

The layout of the ground floor apartment consists of a northwest-facing living room with a preparation for a kitchen, 2 bedrooms, a bathroom, a hallway, a foyer, and a toilet.

The quality standard of the equipment includes insulated aluminum triple-glazed windows with outdoor aluminum blinds or shutters, above-standard soundproofing between the apartments, oak floors, a preparation for cooling and a smart home system, ceramic tiles, and Grohe and Laufen sanitary ware. Eco-friendly underfloor heating is provided by 16 geothermal wells that are 150 meters deep. The interior can be completed by an architect according to the client's requirements. Owners will be able to take advantage of management services, which, in addition to the usual cleaning and maintenance of common areas, also consists of as needed cleaning of individual apartments, a reception, and 24-hour assistance. It is possible to purchase a cellar and a garage parking space.