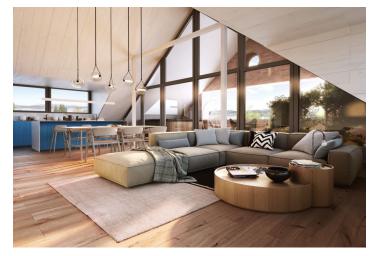

The layout of the ground floor apartment consists of a northwest-facing living room with a preparation for a kitchen, 2 bedrooms, a bathroom, a hallway, a foyer, and a toilet.

The quality standard of the equipment includes insulated aluminum triple-glazed windows with outdoor aluminum blinds or shutters, above-standard soundproofing between the apartments, oak floors, a preparation for cooling and a smart home system, ceramic tiles, and Grohe and Laufen sanitary ware. Eco-friendly underfloor heating is provided by 16 geothermal wells that are 150 meters deep. The interior can be completed by an architect according to the client's requirements. Owners will be able to take advantage of management services, which, in addition to the usual cleaning and maintenance of common areas, also consists of as needed cleaning of individual apartments, a reception, and 24-hour assistance. It is possible to purchase a cellar and a garage parking space.