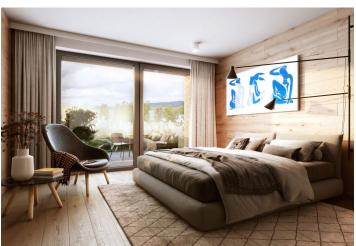

\* Area of the unit according to the Civil Code. The area consists of the sum total area of the entire unit bounded by perimeter walls.

This new apartment is part of the Lakeside Apartments Lipno in Černá v Pošumaví. Finished to a high standard, the comfortable apartment offers unobstructed views of the largest Czech reservoir, a private beach, and a wellness area with a sauna and a pool. An attractive location right next to the Lipno Dam, near Český Krumlov and the Austrian border. The completion date is at the end of 2022.

The layout of the 1st floor apartment consists of a northwest-facing living room with a preparation for a kitchen, a bedroom, a study, 2 bathrooms, and a hallway.

The quality standard of the equipment includes insulated aluminum triple-glazed windows with outdoor aluminum blinds or shutters, above-standard soundproofing between the apartments, oak floors, a preparation for cooling and a smart home system, ceramic tiles, and Grohe and Laufen sanitary ware. Eco-friendly underfloor heating is provided by 16 geothermal wells that are 150 meters deep. The interior can be completed by an architect according to the client's requirements. Owners will be able to take advantage of management services, which, in addition to the usual cleaning and maintenance of common areas, also consists of as needed cleaning of individual apartments, a reception, and 24-hour assistance. It is possible to purchase a cellar and a garage parking space.