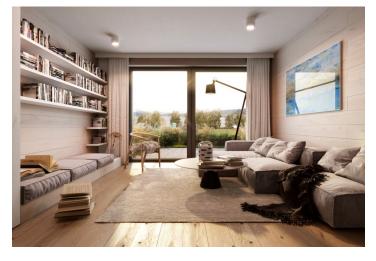

The layout of the 1st floor apartment consists of a northwest-facing living room with a preparation for a kitchen, a bedroom, a study, 2 bathrooms, and a hallway.

The quality standard of the equipment includes insulated aluminum triple-glazed windows with outdoor aluminum blinds or shutters, above-standard soundproofing between the apartments, oak floors, a preparation for cooling and a smart home system, ceramic tiles, and Grohe and Laufen sanitary ware. Eco-friendly underfloor heating is provided by 16 geothermal wells that are 150 meters deep. The interior can be completed by an architect according to the client's requirements. Owners will be able to take advantage of management services, which, in addition to the usual cleaning and maintenance of common areas, also consists of as needed cleaning of individual apartments, a reception, and 24-hour assistance. It is possible to purchase a cellar and a garage parking space.