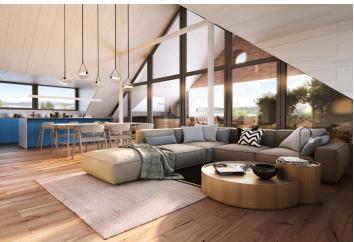

The layout of the 1st floor apartment consists of a northwest-facing living room with a preparation for a kitchen, a bedroom, a study, 2 bathrooms, and a hallway.

The quality standard of the equipment includes insulated aluminum triple-glazed windows with outdoor aluminum blinds or shutters, above-standard soundproofing between the apartments, oak floors, a preparation for cooling and a smart home system, ceramic tiles, and Grohe and Laufen sanitary ware. Eco-friendly underfloor heating is provided by 16 geothermal wells that are 150 meters deep. The interior can be completed by an architect according to the client's requirements. Owners will be able to take advantage of management services, which, in addition to the usual cleaning and maintenance of common areas, also consists of as needed cleaning of individual apartments, a reception, and 24-hour assistance. It is possible to purchase a cellar and a garage parking space.