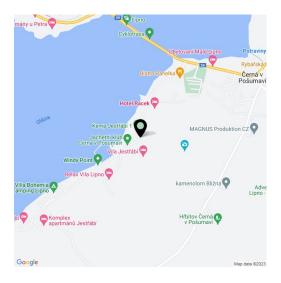

Černá v Pošumaví is part of the **Šumava Protected Landscape Area** and is located at the widest point of the **Lipno reservoir**. It is a popular tourist resort sought-after by lovers of yacht sailing, windsurfing, kiteboarding, and other **water sports**. In the vicinity, you can visit the Treetop Trail, bike park, family off-road bike trail, rope park, water park, bobsled track, and many other attractions. In winter, you can go **ice skating** or **skiing** nearby, such as in the Austrian Hochficht resort. The location is also attractive thanks to its proximity to **Český Krumlov** and the Austrian border.