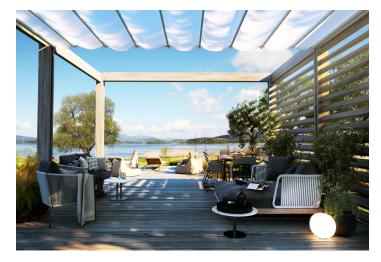

\* Area of the unit according to the Civil Code. The area consists of the sum total area of the entire unit bounded by perimeter walls.

This new apartment is part of the Lakeside Apartments Lipno in Černá v Pošumaví. Finished to a high standard, the comfortable apartment offers unobstructed views of the largest Czech reservoir, a private beach, and a wellness area with a sauna and a pool. An attractive location right next to the Lipno Dam, near Český Krumlov and the Austrian border. The completion date is at the end of 2022.

Černá v Pošumaví is part of the **Šumava Protected Landscape Area** and is located at the widest point of the **Lipno reservoir**. It is a popular tourist resort sought-after by lovers of yacht sailing, windsurfing, kiteboarding, and other **water sports**. In the vicinity, you can visit the Treetop Trail, bike park, family off-road bike trail, rope park, water park, bobsled track, and many other attractions. In winter, you can go **ice skating** or **skiing** nearby, such as in the Austrian Hochficht resort. The location is also attractive thanks to its proximity to **Český Krumlov** and the Austrian border.