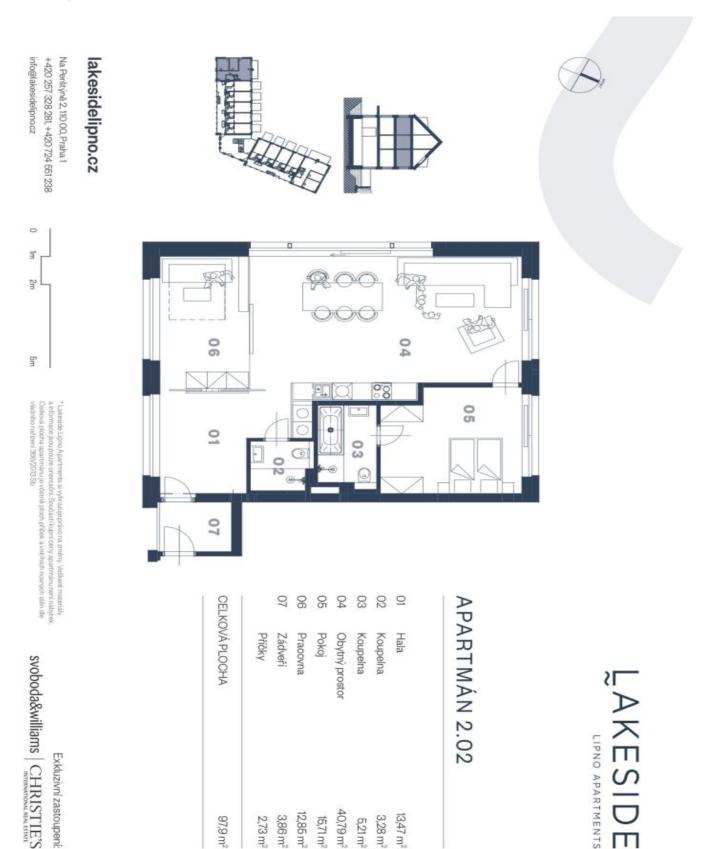

The layout of the 1st floor apartment consists of a northwest-facing living room with a preparation for a kitchen, a bedroom, a study, 2 bathrooms, and a hallway.

The quality standard of the equipment includes insulated aluminum triple-glazed windows with outdoor aluminum blinds or shutters, above-standard soundproofing between the apartments, oak floors, a preparation for cooling and a smart home system, ceramic tiles, and Grohe and Laufen sanitary ware. Eco-friendly underfloor heating is provided by 16 geothermal wells that are 150 meters deep. The interior can be completed by an architect according to the client's requirements. Owners will be able to take advantage of management services, which, in addition to the usual cleaning and maintenance of common areas, also consists of as needed cleaning of individual apartments, a reception, and 24-hour assistance. It is possible to purchase a cellar and a garage parking space.

Interior 97.9 m<sup>2</sup>.