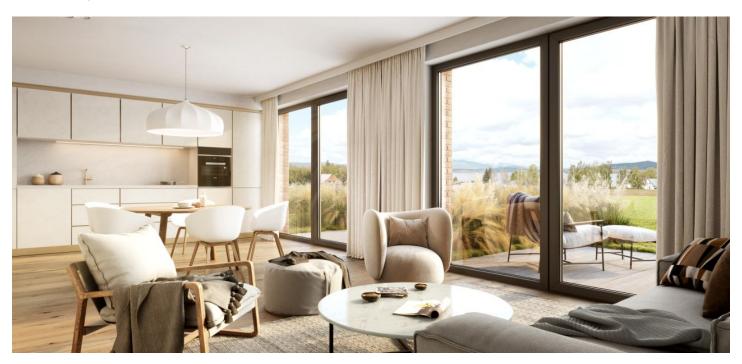

\* Area of the unit according to the Civil Code. The area consists of the sum total area of the entire unit bounded by perimeter walls.

This new apartment is part of the Lakeside Apartments Lipno in Černá v Pošumaví. Finished to a high standard, the comfortable apartment offers unobstructed views of the largest Czech reservoir, a private beach, and a wellness area with a sauna and a pool. An attractive location right next to the Lipno Dam, near Český Krumlov and the Austrian border. The completion date is at the end of 2022.

The layout of the 1st floor apartment consists of a northwest-facing living room with a preparation for a kitchen, a bedroom, a study, 2 bathrooms, and a hallway.

The quality standard of the equipment includes insulated aluminum triple-glazed windows with outdoor aluminum blinds or shutters, above-standard soundproofing between the apartments, oak floors, a preparation for cooling and a smart home system, ceramic tiles, and Grohe and Laufen sanitary ware. Eco-friendly underfloor heating is provided by 16 geothermal wells that are 150 meters deep. The interior can be completed by an architect according to the client's requirements. Owners will be able to take advantage of management services, which, in addition to the usual cleaning and maintenance of common areas, also consists of as needed cleaning of individual apartments, a reception, and 24-hour assistance. It is possible to purchase a cellar and a garage parking space.