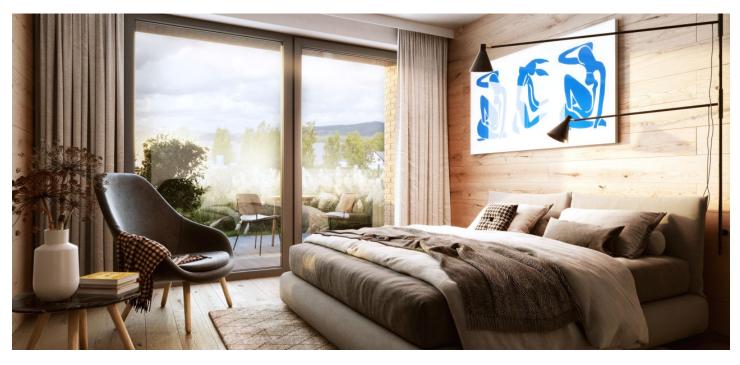

The layout of the 1st floor apartment consists of a west-facing living room with a preparation for a kitchen, 2 bedrooms, a bathroom, a hallway, and a toilet.

The quality standard of the equipment includes insulated aluminum tripleglazed windows with outdoor aluminum blinds or shutters, above-standard **soundproofing** between the apartments, **oak floors**, a preparation for **cooling** and a smart home system, ceramic tiles, and Grohe and Laufen sanitary ware. **Eco-friendly underfloor heating** is provided by 16 geothermal wells that are 150 meters deep. The interior can be completed by an architect according to the client's requirements. Owners will be able to take advantage of management services, which, in addition to the usual cleaning and maintenance of common areas, also consists of as needed cleaning of individual apartments, a reception, and 24-hour assistance. It is possible to purchase a **cellar** and a **garage parking space**.