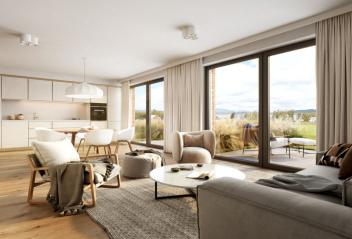

\* Area of the unit according to the Civil Code. The area consists of the sum total area of the entire unit bounded by perimeter walls.

This new apartment is part of the Lakeside Apartments Lipno in Černá v Pošumaví. Finished to a high standard, the comfortable apartment offers unobstructed views of the largest Czech reservoir, a private beach, and a wellness area with a sauna and a pool. An attractive location right next to the Lipno Dam, near Český Krumlov and the Austrian border. The completion date is at the end of 2022.

The layout of the 1st floor apartment consists of a west-facing living room with a preparation for a kitchen, 2 bedrooms, a bathroom, a hallway, and a toilet.

The quality standard of the equipment includes insulated aluminum tripleglazed windows with outdoor aluminum blinds or shutters, above-standard **soundproofing** between the apartments, **oak floors**, a preparation for **cooling** and a smart home system, ceramic tiles, and Grohe and Laufen sanitary ware. **Eco-friendly underfloor heating** is provided by 16 geothermal wells that are 150 meters deep. The interior can be completed by an architect according to the client's requirements. Owners will be able to take advantage of management services, which, in addition to the usual cleaning and maintenance of common areas, also consists of as needed cleaning of individual apartments, a reception, and 24-hour assistance. It is possible to purchase a **cellar** and a **garage parking space**.