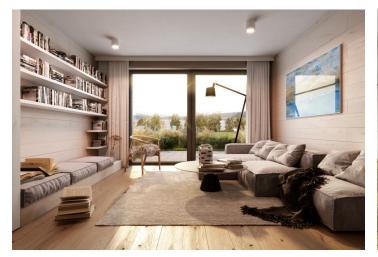

The layout of the 1st floor apartment consists of a west-facing living room with a preparation for a kitchen, 2 bedrooms, a bathroom, a hallway, and a toilet.

The quality standard of the equipment includes insulated aluminum tripleglazed windows with outdoor aluminum blinds or shutters, above-standard **soundproofing** between the apartments, **oak floors**, a preparation for **cooling** and a smart home system, ceramic tiles, and Grohe and Laufen sanitary ware. **Eco-friendly underfloor heating** is provided by 16 geothermal wells that are 150 meters deep. The interior can be completed by an architect according to the client's requirements. Owners will be able to take advantage of management services, which, in addition to the usual cleaning and maintenance of common areas, also consists of as needed cleaning of individual apartments, a reception, and 24-hour assistance. It is possible to purchase a **cellar** and a **garage parking space**.