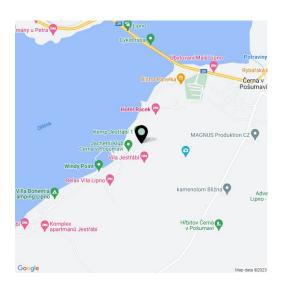

\* Area of the unit according to the Civil Code. The area consists of the sum total area of the entire unit bounded by perimeter walls.

This new apartment is part of the Lakeside Apartments Lipno in Černá v Pošumaví. Finished to a high standard, the comfortable apartment offers unobstructed views of the largest Czech reservoir, a private beach, and a wellness area with a sauna and a pool. An attractive location right next to the Lipno Dam, near Český Krumlov and the Austrian border. The completion date is at the end of 2022.

Černá v Pošumaví is part of the **Šumava Protected Landscape Area** and is located at the widest point of the **Lipno reservoir**. It is a popular tourist resort sought-after by lovers of yacht sailing, windsurfing, kiteboarding, and other **water sports**. In the vicinity, you can visit the Treetop Trail, bike park, family off-road bike trail, rope park, water park, bobsled track, and many other attractions. In winter, you can go **ice skating** or **skiing** nearby, such as in the Austrian Hochficht resort. The location is also attractive thanks to its proximity to **Český Krumlov** and the Austrian border.