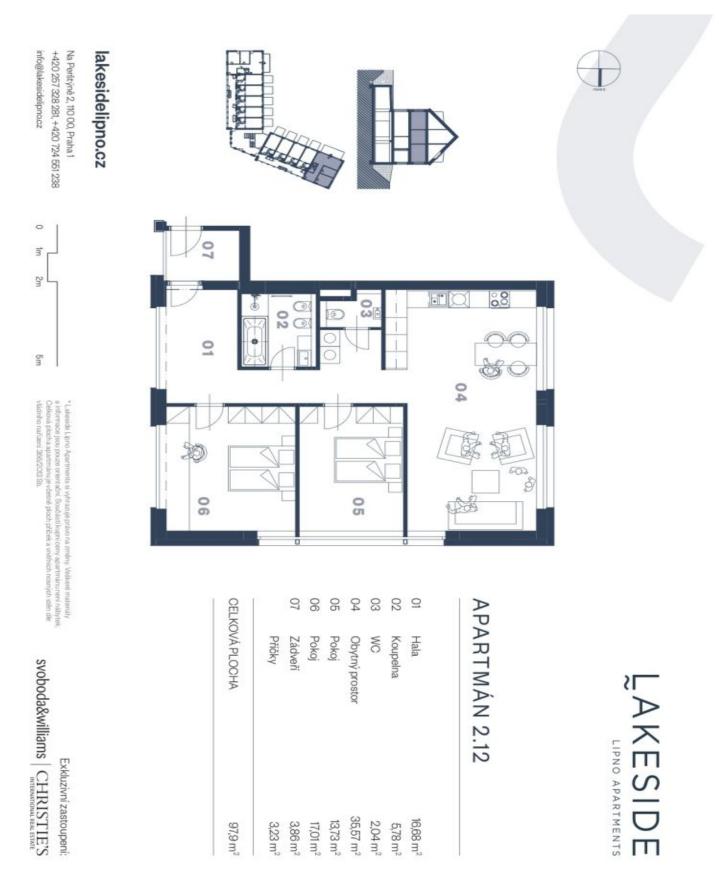

The layout of the 1st floor apartment consists of a west-facing living room with a preparation for a kitchen, 2 bedrooms, a bathroom, a hallway, and a toilet.

The quality standard of the equipment includes insulated aluminum tripleglazed windows with outdoor aluminum blinds or shutters, above-standard **soundproofing** between the apartments, **oak floors**, a preparation for **cooling** and a smart home system, ceramic tiles, and Grohe and Laufen sanitary ware. **Eco-friendly underfloor heating** is provided by 16 geothermal wells that are 150 meters deep. The interior can be completed by an architect according to the client's requirements. Owners will be able to take advantage of management services, which, in addition to the usual cleaning and maintenance of common areas, also consists of as needed cleaning of individual apartments, a reception, and 24-hour assistance. It is possible to purchase a **cellar** and a **garage parking space**.

Interior 97.9 m<sup>2</sup>.

Svoboda & Williams s.r.o. info@svoboda-williams.com www.svoboda-williams.com Prague +420 257 328 281 +420 724 551 238

Brno +420 543 250 711 +420 724 551 238 **Bratislava** +421 948 939 938 **PDF created** 14. 03. 2025, 10:02