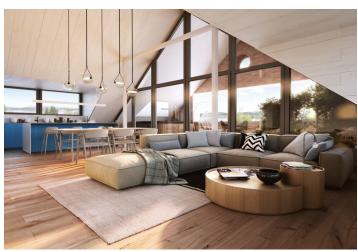

The layout of the 1st floor apartment consists of a west-facing living room with a preparation for a kitchen, 2 bedrooms, a bathroom, a hallway, and a toilet.

The quality standard of the equipment includes insulated aluminum tripleglazed windows with outdoor aluminum blinds or shutters, above-standard **soundproofing** between the apartments, **oak floors**, a preparation for **cooling** and a smart home system, ceramic tiles, and Grohe and Laufen sanitary ware. **Eco-friendly underfloor heating** is provided by 16 geothermal wells that are 150 meters deep. The interior can be completed by an architect according to the client's requirements. Owners will be able to take advantage of management services, which, in addition to the usual cleaning and maintenance of common areas, also consists of as needed cleaning of individual apartments, a reception, and 24-hour assistance. It is possible to purchase a **cellar** and a **garage parking space**.