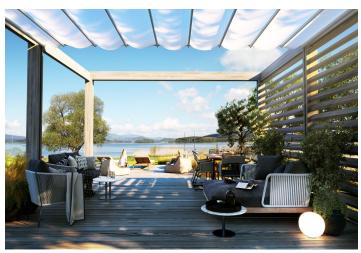

\* Area of the unit according to the Civil Code. The area consists of the sum total area of the entire unit bounded by perimeter walls.

This new apartment is part of the Lakeside Apartments Lipno in Černá v Pošumaví. Finished to a high standard, the comfortable apartment offers unobstructed views of the largest Czech reservoir, a private beach, and a wellness area with a sauna and a pool. An attractive location right next to the Lipno Dam, near Český Krumlov and the Austrian border. The completion date is at the end of 2022.

Černá v Pošumaví is part of the **Šumava Protected Landscape Area** and is located at the widest point of the **Lipno reservoir**. It is a popular tourist resort sought-after by lovers of yacht sailing, windsurfing, kiteboarding, and other **water sports**. In the vicinity, you can visit the Treetop Trail, bike park, family off-road bike trail, rope park, water park, bobsled track, and many other attractions. In winter, you can go **ice skating** or **skiing** nearby, such as in the Austrian Hochficht resort. The location is also attractive thanks to its proximity to **Český Krumlov** and the Austrian border.