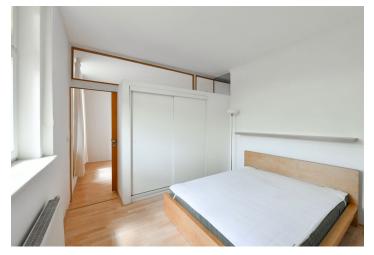

The interior includes a living room, a bedroom with en-suite bathroom, an entrance hall with a fully fitted kitchen and built-in wardrobes, separated toilet and a storage room.

Wood **parquet floors**, tiles, gas boiler, built-in wardrobes, washing machine, dishwasher. Outdoor parking nearby available at approx. CZK 2,500/month. Monthly deposit for service charges CZK 1,800. Utilites are paid extra.