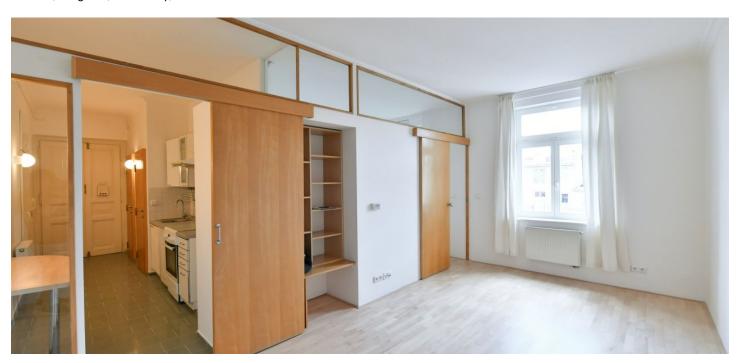

The interior includes a living room, a bedroom with en-suite bathroom, an entrance hall with a fully fitted kitchen and built-in wardrobes, separated toilet and a storage room.

Wood **parquet floors**, tiles, gas boiler, built-in wardrobes, washing machine, dishwasher. Outdoor parking nearby available at approx. CZK 2,500/month. Monthly deposit for service charges CZK 1,800. Utilites are paid extra.