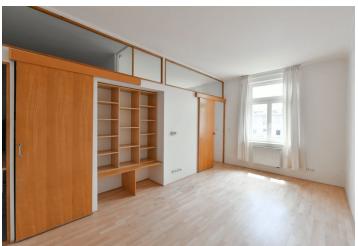

The interior includes a living room, a bedroom with en-suite bathroom, an entrance hall with a fully fitted kitchen and built-in wardrobes, separated toilet and a storage room.

Wood **parquet floors**, tiles, gas boiler, built-in wardrobes, washing machine, dishwasher. Outdoor parking nearby available at approx. CZK 2,500/month. Monthly deposit for service charges CZK 1,800. Utilites are paid extra.