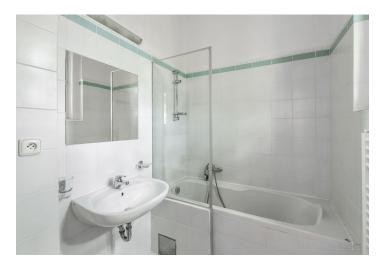

The interior includes a living room, a bedroom with en-suite bathroom, an entrance hall with a fully fitted kitchen and built-in wardrobes, separated toilet and a storage room.

Wood **parquet floors**, tiles, gas boiler, built-in wardrobes, washing machine, dishwasher. Outdoor parking nearby available at approx. CZK 2,500/month. Monthly deposit for service charges CZK 1,800. Utilites are paid extra.