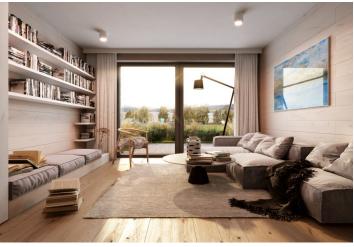

On the entrance level (on the 1st floor of the building), there is a northwest-facing living room with a preparation for a kitchen, a hallway, and a toilet. Upstairs are 2 bedrooms, a bathroom, and a staircase hall.

The quality standard of the equipment includes insulated aluminum triple-glazed windows with outdoor aluminum blinds or shutters, above-standard soundproofing between the apartments, oak floors, a preparation for cooling and a smart home system, ceramic tiles, and Grohe and Laufen sanitary ware. Eco-friendly underfloor heating is provided by 16 geothermal wells that are up to 150 meters deep. The interior can be completed by an architect according to the client's requirements. Owners will be able to take advantage of management services, which, in addition to the usual cleaning and maintenance of common areas, also consists of as needed cleaning of individual apartments, a reception, and 24-hour assistance. It is possible to purchase a cellar storage unit and a garage parking space.