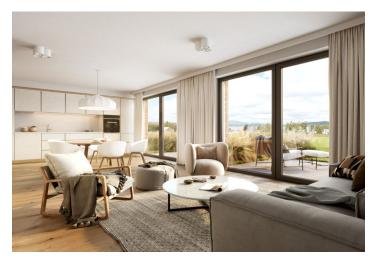

On the entrance level (on the 1st floor of the building), there is a northwest-facing living room with a preparation for a kitchen, a hallway, and a toilet. Upstairs are 2 bedrooms, a bathroom, and a staircase hall.

The quality standard of the equipment includes insulated aluminum triple-glazed windows with outdoor aluminum blinds or shutters, above-standard soundproofing between the apartments, oak floors, a preparation for cooling and a smart home system, ceramic tiles, and Grohe and Laufen sanitary ware. Eco-friendly underfloor heating is provided by 16 geothermal wells that are up to 150 meters deep. The interior can be completed by an architect according to the client's requirements. Owners will be able to take advantage of management services, which, in addition to the usual cleaning and maintenance of common areas, also consists of as needed cleaning of individual apartments, a reception, and 24-hour assistance. It is possible to purchase a cellar storage unit and a garage parking space.