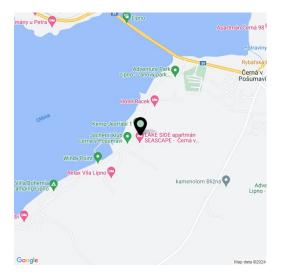

<sup>\*</sup> Area of the unit according to the Civil Code. The area consists of the sum total area of the entire unit bounded by perimeter walls.

This new duplex apartment is part of the Lakeside Apartments Lipno in Černá v Pošumaví. Finished to a high standard, the comfortable apartment offers unobstructed views of the largest Czech reservoir, a private beach, and a wellness area with a sauna and a pool. An attractive location right next to the Lipno Dam, near Český Krumlov and the Austrian border. The completion date is at the end of 2022.

Černá v Pošumaví is part of the **Šumava Protected Landscape Area** and is located at the widest point of the **Lipno reservoir**. It is a popular tourist resort sought-after by lovers of yacht sailing, windsurfing, kiteboarding, and other **water sports**. In the vicinity, you can visit the Treetop Trail, bike park, family off-road bike trail, rope park, water park, bobsled track, and many other attractions. In winter, you can go **ice skating** or **skiing** nearby, such as in the Austrian Hochficht resort. The location is also attractive thanks to its proximity to **Český Krumlov** and the Austrian border.