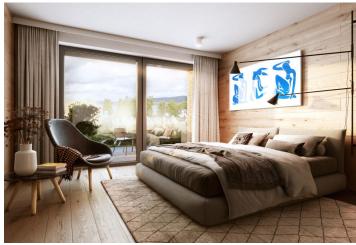

<sup>\*</sup> Area of the unit according to the Civil Code. The area consists of the sum total area of the entire unit bounded by perimeter walls.

This new duplex apartment is part of the Lakeside Apartments Lipno in Černá v Pošumaví. Finished to a high standard, the comfortable apartment offers unobstructed views of the largest Czech reservoir, a private beach, and a wellness area with a sauna and a pool. An attractive location right next to the Lipno Dam, near Český Krumlov and the Austrian border. The completion date is at the end of 2022.

On the entrance level (on the 1st floor of the building), there is a northwest-facing living room with a preparation for a kitchen, a hallway, and a toilet. Upstairs are 2 bedrooms, a bathroom, and a staircase hall.

The quality standard of the equipment includes insulated aluminum triple-glazed windows with outdoor aluminum blinds or shutters, above-standard soundproofing between the apartments, oak floors, a preparation for cooling and a smart home system, ceramic tiles, and Grohe and Laufen sanitary ware. Eco-friendly underfloor heating is provided by 16 geothermal wells that are up to 150 meters deep. The interior can be completed by an architect according to the client's requirements. Owners will be able to take advantage of management services, which, in addition to the usual cleaning and maintenance of common areas, also consists of as needed cleaning of individual apartments, a reception, and 24-hour assistance. It is possible to purchase a cellar storage unit and a garage parking space.