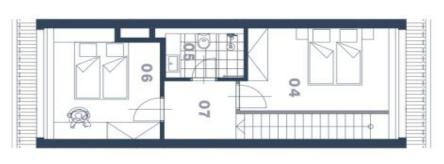

On the entrance level (on the 1st floor of the building), there is a northwest-facing living room with a preparation for a kitchen, a hallway, and a toilet. Upstairs are 2 bedrooms, a bathroom, and a staircase hall.

Interior 66.3 m<sup>2</sup>.