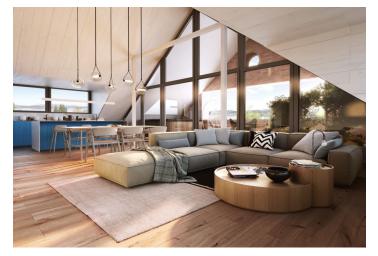

On the entrance level (on the 1st floor of the building), there is a northwest-facing living room with a preparation for a kitchen, a hallway, and a toilet. Upstairs are 2 bedrooms, a bathroom, and a staircase hall.

The quality standard of the equipment includes insulated aluminum triple-glazed windows with outdoor aluminum blinds or shutters, above-standard soundproofing between the apartments, oak floors, a preparation for cooling and a smart home system, ceramic tiles, and Grohe and Laufen sanitary ware. Eco-friendly underfloor heating is provided by 16 geothermal wells that are up to 150 meters deep. The interior can be completed by an architect according to the client's requirements. Owners will be able to take advantage of management services, which, in addition to the usual cleaning and maintenance of common areas, also consists of as needed cleaning of individual apartments, a reception, and 24-hour assistance. It is possible to purchase a cellar storage unit and a garage parking space.