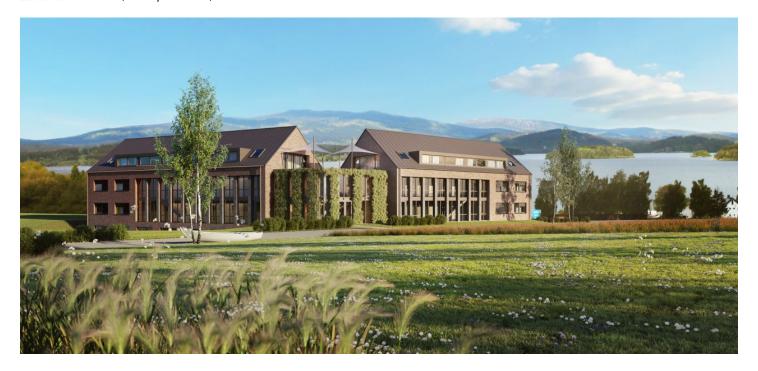

<sup>\*</sup> Area of the unit according to the Civil Code. The area consists of the sum total area of the entire unit bounded by perimeter walls.

This new duplex apartment is part of the Lakeside Apartments Lipno in Černá v Pošumaví. Finished to a high standard, the comfortable apartment offers unobstructed views of the largest Czech reservoir, a private beach, and a wellness area with a sauna and a pool. An attractive location right next to the Lipno Dam, near Český Krumlov and the Austrian border. The completion date is at the end of 2022.

Černá v Pošumaví is part of the **Šumava Protected Landscape Area** and is located at the widest point of the **Lipno reservoir**. It is a popular tourist resort sought-after by lovers of yacht sailing, windsurfing, kiteboarding, and other **water sports**. In the vicinity, you can visit the Treetop Trail, bike park, family off-road bike trail, rope park, water park, bobsled track, and many other attractions. In winter, you can go **ice skating** or **skiing** nearby, such as in the Austrian Hochficht resort. The location is also attractive thanks to its proximity to **Český Krumlov** and the Austrian border.