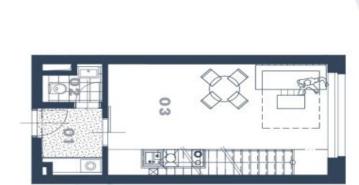

On the entrance level (on the 1st floor of the building), there is a northwest-facing living room with a preparation for a kitchen, a hallway, and a toilet. Upstairs are 2 bedrooms, a bathroom, and a staircase hall.

Interior 66.3 m<sup>2</sup>.