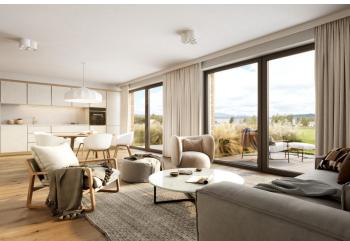

On the entrance level (on the 1st floor of the building), there is a northwest-facing living room with a preparation for a kitchen, a hallway, and a toilet. Upstairs are 2 bedrooms, a bathroom, and a staircase hall.

The quality standard of the equipment includes insulated aluminum triple-glazed windows with outdoor aluminum blinds or shutters, above-standard soundproofing between the apartments, oak floors, a preparation for cooling and a smart home system, ceramic tiles, and Grohe and Laufen sanitary ware. Eco-friendly underfloor heating is provided by 16 geothermal wells that are up to 150 meters deep. The interior can be completed by an architect according to the client's requirements. Owners will be able to take advantage of management services, which, in addition to the usual cleaning and maintenance of common areas, also consists of as needed cleaning of individual apartments, a reception, and 24-hour assistance. It is possible to purchase a cellar and a garage parking space.