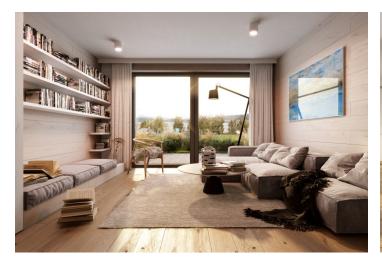

On the entrance level (on the 1st floor of the building), there is a northwest-facing living room with a preparation for a kitchen, a hallway, and a toilet. Upstairs are 2 bedrooms, a bathroom, and a staircase hall.

The quality standard of the equipment includes insulated aluminum triple-glazed windows with outdoor aluminum blinds or shutters, above-standard soundproofing between the apartments, oak floors, a preparation for cooling and a smart home system, ceramic tiles, and Grohe and Laufen sanitary ware. Eco-friendly underfloor heating is provided by 16 geothermal wells that are up to 150 meters deep. The interior can be completed by an architect according to the client's requirements. Owners will be able to take advantage of management services, which, in addition to the usual cleaning and maintenance of common areas, also consists of as needed cleaning of individual apartments, a reception, and 24-hour assistance. It is possible to purchase a cellar and a garage parking space.