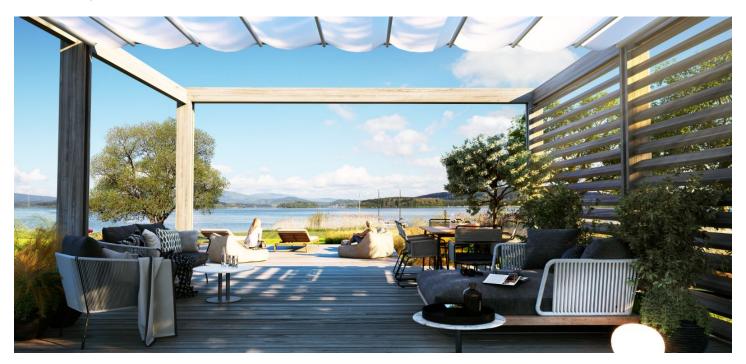

\* Area of the unit according to the Civil Code. The area consists of the sum total area of the entire unit bounded by perimeter walls.

This new duplex apartment is part of the Lakeside Apartments Lipno in Černá v Pošumaví. Finished to a high standard, the comfortable apartment offers unobstructed views of the largest Czech reservoir, a private beach, and a wellness area with a sauna and a pool. An attractive location right next to the Lipno Dam, near Český Krumlov and the Austrian border. The completion date is at the end of 2022.

Černá v Pošumaví is part of the **Šumava Protected Landscape Area** and is located at the widest point of the **Lipno reservoir**. It is a popular tourist resort sought-after by lovers of yacht sailing, windsurfing, kiteboarding, and other **water sports**. In the vicinity, you can visit the Treetop Trail, bike park, family off-road bike trail, rope park, water park, bobsled track, and many other attractions. In winter, you can go **ice skating** or **skiing** nearby, such as in the Austrian Hochficht resort. The location is also attractive thanks to its proximity to **Český Krumlov** and the Austrian border.