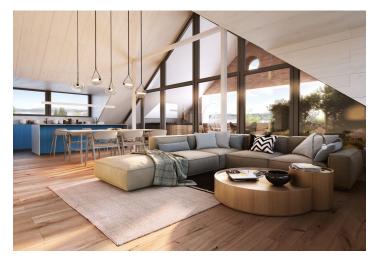

On the entrance level (on the 1st floor of the building), there is a northwest-facing living room with a preparation for a kitchen, a hallway, and a toilet. Upstairs are 2 bedrooms, a bathroom, and a staircase hall.

The quality standard of the equipment includes insulated aluminum triple-glazed windows with outdoor aluminum blinds or shutters, above-standard soundproofing between the apartments, oak floors, a preparation for cooling and a smart home system, ceramic tiles, and Grohe and Laufen sanitary ware. Eco-friendly underfloor heating is provided by 16 geothermal wells that are up to 150 meters deep. The interior can be completed by an architect according to the client's requirements. Owners will be able to take advantage of management services, which, in addition to the usual cleaning and maintenance of common areas, also consists of as needed cleaning of individual apartments, a reception, and 24-hour assistance. It is possible to purchase a cellar and a garage parking space.