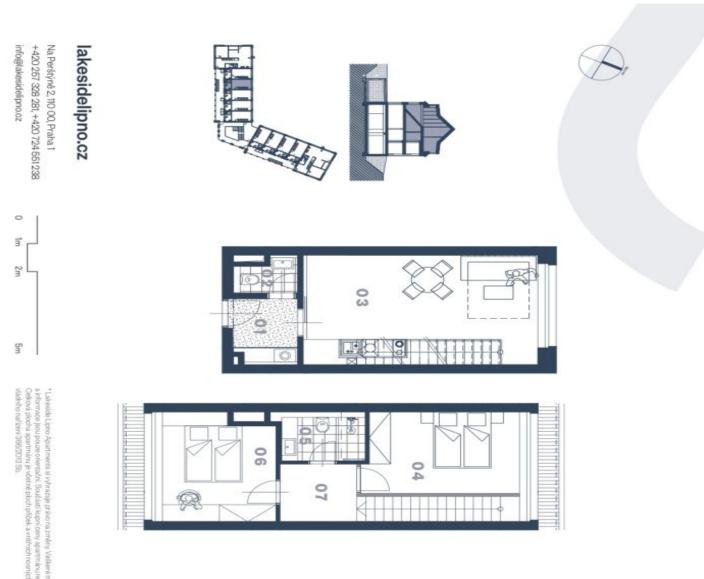

On the entrance level (on the 1st floor of the building), there is a northwest-facing living room with a preparation for a kitchen, a hallway, and a toilet. Upstairs are 2 bedrooms, a bathroom, and a staircase hall.

Interior 66.3 m<sup>2</sup>.

## **Apartment Two-bedroom (3+kk)**

Sold

66.3 m², Český Krumlov, Černá v Pošumaví

SVODOda&williams | CHRISTIE'S

Exkluzivní zastoupení:

| 66,3 m <sup>2</sup> | CELKOVÁ PLOCHA | SELK |
|---------------------|----------------|------|
| 2,25 m <sup>2</sup> | Příčky         |      |
| 4,38 m <sup>2</sup> | Hala           | 97   |
| 11,58 m             | Pokoj          | 8    |
| 4,17 m <sup>2</sup> | Koupelna       | 9    |
| 12,36 m²            | Pokoj          | 9    |
| 25,37 m             | Obytný prostor | 8    |
| 1,98 m <sup>2</sup> | WC             | 8    |
| 4,21 m              | Předsiň        | 9    |