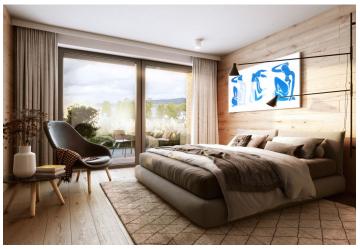

On the entrance level (on the 1st floor of the building), there is a northwest-facing living room with a preparation for a kitchen, a hallway, and a toilet. Upstairs are 2 bedrooms, a bathroom, and a staircase hall.

The quality standard of the equipment includes insulated aluminum triple-glazed windows with outdoor aluminum blinds or shutters, above-standard soundproofing between the apartments, oak floors, a preparation for cooling and a smart home system, ceramic tiles, and Grohe and Laufen sanitary ware. Eco-friendly underfloor heating is provided by 16 geothermal wells that are up to 150 meters deep. The interior can be completed by an architect according to the client's requirements. Owners will be able to take advantage of management services, which, in addition to the usual cleaning and maintenance of common areas, also consists of as needed cleaning of individual apartments, a reception, and 24-hour assistance. It is possible to purchase a cellar and a garage parking space.