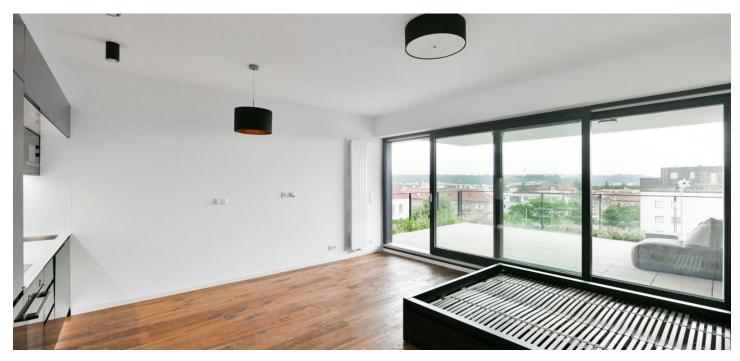

\* Area of the unit according to the Civil Code. The area consists of the sum total area of the entire unit bounded by perimeter walls.

Boasting a 20 m<sup>2</sup> terrace and lovely far-reaching green views, this unfurnished studio apartment is on the second floor of the new highly praised SAKURA project designed by the Jestico + Whiles international architectural studio. The gated residential project with security, parking, a cafe, a supermarket, a unique shared garden, and lush greenery is set in a quiet residential neighborhood on the edge of the Cibulka forest park, close to the Vidoule natural preserve. Conveniently located for the Jinonice metro station, the Nový Smíchov/Anděl commercial center and the German School, with full amenities in close vicinity.

The interior features a living room/bedroom with a dining area and a fully fitted open plan kitchen, a bathroom (walk-in shower, toilet), and an entrance hall with a built-in wardrobe. The main room offers access to the **comfortable covered terrace lined with green plants**, and with **lighting**.

**Hardwood floors**, tiles, central underfloor heating, floor-to-ceiling French windows, automatic exterior blinds, washing machine, Siemens kitchen appliances, dishwasher, induction cooktop, microwave oven, **cellar**, elevator, pram storage, chip entry. An **outdoor parking** space is included.