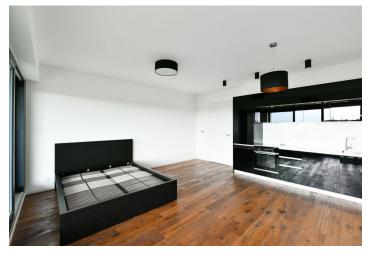

The interior features a living room/bedroom with a dining area and a fully fitted open plan kitchen, a bathroom (walk-in shower, toilet), and an entrance hall with a built-in wardrobe. The main room offers access to the **comfortable covered terrace lined with green plants**, and with **lighting**.

**Hardwood floors**, tiles, central underfloor heating, floor-to-ceiling French windows, automatic exterior blinds, washing machine, Siemens kitchen appliances, dishwasher, induction cooktop, microwave oven, **cellar**, elevator, pram storage, chip entry. An **outdoor parking** space is included.