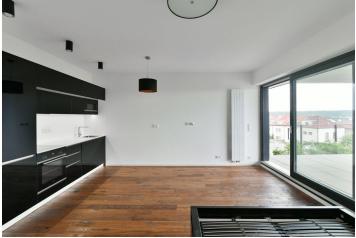

The interior features a living room/bedroom with a dining area and a fully fitted open plan kitchen, a bathroom (walk-in shower, toilet), and an entrance hall with a built-in wardrobe. The main room offers access to the **comfortable covered terrace lined with green plants**, and with **lighting**.

**Hardwood floors**, tiles, central underfloor heating, floor-to-ceiling French windows, automatic exterior blinds, washing machine, Siemens kitchen appliances, dishwasher, induction cooktop, microwave oven, **cellar**, elevator, pram storage, chip entry. An **outdoor parking** space is included.