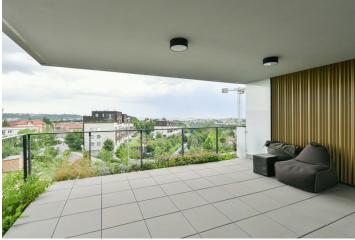

The interior features a living room/bedroom with a dining area and a fully fitted open plan kitchen, a bathroom (walk-in shower, toilet), and an entrance hall with a built-in wardrobe. The main room offers access to the **comfortable covered terrace lined with green plants**, and with **lighting**.