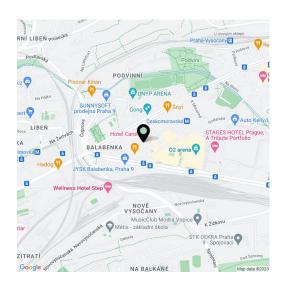

The building is located next to the Harfa shopping and entertainment center and the O2 arena; within walking distance is a kindergarten and elementary school, a health center, and several sports facilities. The location is very pleasant thanks to the **Podviní Park** and other green areas with a bike path along the Rokytka Stream. Very easy connections to the city center are provided by several tram lines from a nearby stop, and the Českomoravská metro station is few minutes' walk away.