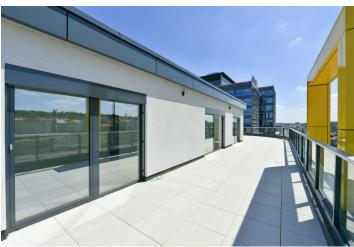

\* Area of the unit according to the Civil Code. The area consists of the sum total area of the entire unit bounded by perimeter walls.

This sunny apartment with a 155-meter terrace with panoramic views is located on the top floor of the newly completed Harfa Design Residence project with a 24-hour reception, elevator, and an underground garage. The neighborhood provdes easy access and complete services.

The practical layout offers a living area with a preparation for a kitchen, a master bedroom with an en-suite bathroom (with a toilet and shower), another 2 rooms, a central bathroom (with a bathtub, 2 sinks, and a connection for a washing machine), a separate toilet, a foyer, a hallway, and a closet. All rooms have access to a **large terrace** with views in all directions.