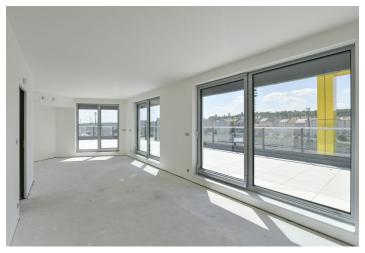

The practical layout offers a living area with a preparation for a kitchen, a master bedroom with an en-suite bathroom (with a toilet and shower), another 2 rooms, a central bathroom (with a bathtub, 2 sinks, and a connection for a washing machine), a separate toilet, a foyer, a hallway, and a closet. All rooms have access to a **large terrace** with views in all directions.

Facilities include sliding **triple-glazed aluminum windows**, designer bathrooms, **underfloor heating**, **recuperation** for automatic air exchange and thermal comfort, and glass railings on the terrace. The interior is in a state prior to the final completion of the floor surfaces. The apartment comes with **1 parking box and 1 garage parking space**. The entrance to the building is through a stylish hall with a reception.