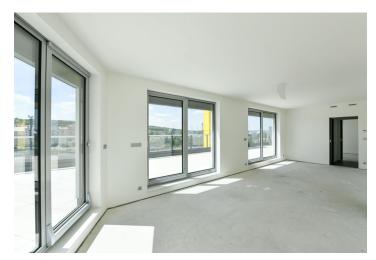

The practical layout offers a living area with a preparation for a kitchen, a master bedroom with an en-suite bathroom (with a toilet and shower), another 2 rooms, a central bathroom (with a bathtub, 2 sinks, and a connection for a washing machine), a separate toilet, a foyer, a hallway, and a closet. All rooms have access to a **large terrace** with views in all directions.

Facilities include sliding **triple-glazed aluminum windows**, designer bathrooms, **underfloor heating**, **recuperation** for automatic air exchange and thermal comfort, and glass railings on the terrace. The interior is in a state prior to the final completion of the floor surfaces. The apartment comes with **1 parking box and 1 garage parking space**. The entrance to the building is through a stylish hall with a reception.