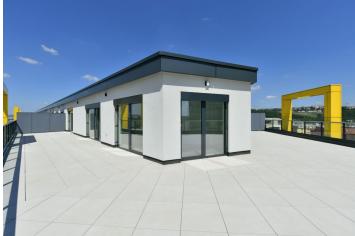

\* Area of the unit according to the Civil Code. The area consists of the sum total area of the entire unit bounded by perimeter walls.

This sunny apartment with a 155-meter terrace with panoramic views is located on the top floor of the newly completed Harfa Design Residence project with a 24-hour reception, elevator, and an underground garage. The neighborhood provdes easy access and complete services.

The practical layout offers a living area with a preparation for a kitchen, a master bedroom with an en-suite bathroom (with a toilet and shower), another 2 rooms, a central bathroom (with a bathtub, 2 sinks, and a connection for a washing machine), a separate toilet, a foyer, a hallway, and a closet. All rooms have access to a **large terrace** with views in all directions.

Facilities include sliding **triple-glazed aluminum windows**, designer bathrooms, **underfloor heating**, **recuperation** for automatic air exchange and thermal comfort, and glass railings on the terrace. The interior is in a state prior to the final completion of the floor surfaces. The apartment comes with **1 parking box and 1 garage parking space**. The entrance to the building is through a stylish hall with a reception.