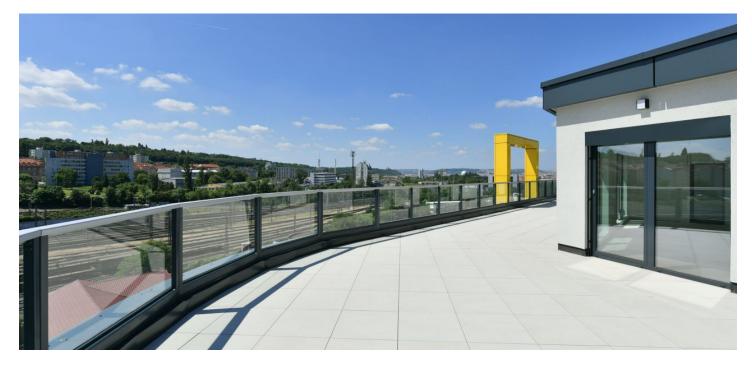

\* Area of the unit according to the Civil Code. The area consists of the sum total area of the entire unit bounded by perimeter walls.

This sunny apartment with a 155-meter terrace with panoramic views is located on the top floor of the newly completed Harfa Design Residence project with a 24-hour reception, elevator, and an underground garage. The neighborhood provdes easy access and complete services.

The practical layout offers a living area with a preparation for a kitchen, a master bedroom with an en-suite bathroom (with a toilet and shower), another 2 rooms, a central bathroom (with a bathtub, 2 sinks, and a connection for a washing machine), a separate toilet, a foyer, a hallway, and a closet. All rooms have access to a **large terrace** with views in all directions.

Facilities include sliding **triple-glazed aluminum windows**, designer bathrooms, **underfloor heating**, **recuperation** for automatic air exchange and thermal comfort, and glass railings on the terrace. The interior is in a state prior to the final completion of the floor surfaces. The apartment comes with **1 parking box and 1 garage parking space**. The entrance to the building is through a stylish hall with a reception.