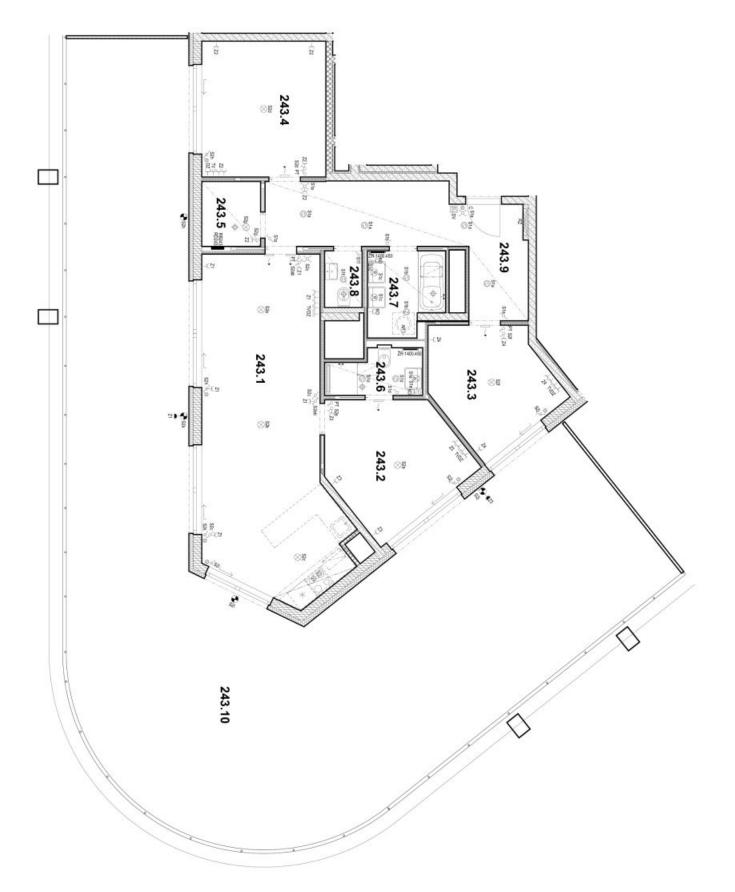

The practical layout offers a living area with a preparation for a kitchen, a master bedroom with an en-suite bathroom (with a toilet and shower), another 2 rooms, a central bathroom (with a bathtub, 2 sinks, and a connection for a washing machine), a separate toilet, a foyer, a hallway, and a closet. All rooms have access to a **large terrace** with views in all directions.

Floor area 107.2 m<sup>2</sup>, terrace 155.4 m<sup>2</sup>, cellar 3.3 m<sup>2</sup>.

In addition to regular property viewings, we also offer-real time video viewings via WhatsApp, FaceTime, Messenger, Skype, and other apps.