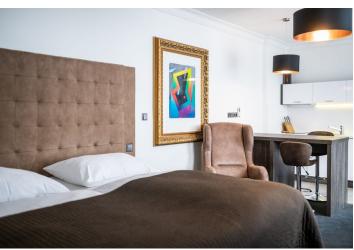

The layout of this unit on the 4th floor consists of a living room with a kitchen and sleeping area, a **large terrace** with lights, a bathroom with a walk-in shower, a utility room with a washing machine and dryer, and a foyer.

The interior was refurbished in 2017. **New wooden windows**, wall-to-wall carpets, large-format tiles in the bathroom with **underfloor heating**. All rooms are air-conditioned, heating is electric. **The purchase price includes all of the facilities** (except the paintings). It is possible to park for a short time in the courtyard, long-term parking can be rented in nearby garages.