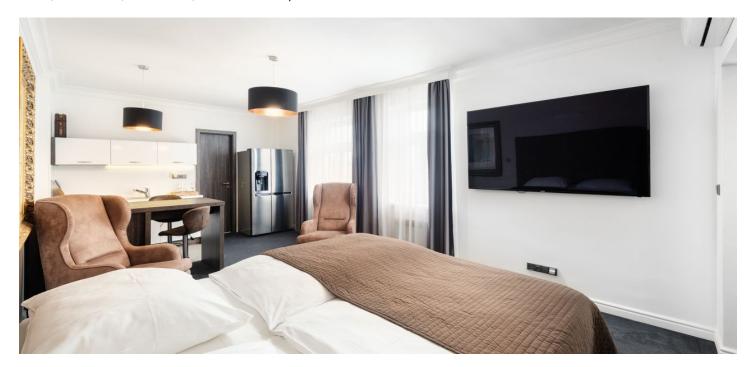

The layout of this unit on the 4th floor consists of a living room with a kitchen and sleeping area, a **large terrace** with lights, a bathroom with a walk-in shower, a utility room with a washing machine and dryer, and a foyer.

The interior was refurbished in 2017. **New wooden windows**, wall-to-wall carpets, large-format tiles in the bathroom with **underfloor heating**. All rooms are air-conditioned, heating is electric. **The purchase price includes all of the facilities** (except the paintings). It is possible to park for a short time in the courtyard, long-term parking can be rented in nearby garages.