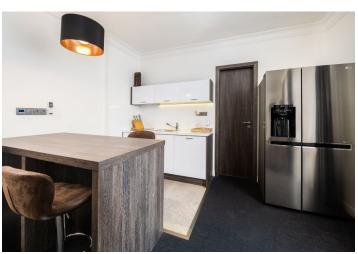

The layout of this unit on the 4th floor consists of a living room with a kitchen and sleeping area, a **large terrace** with lights, a bathroom with a walk-in shower, a utility room with a washing machine and dryer, and a foyer.

The interior was refurbished in 2017. **New wooden windows**, wall-to-wall carpets, large-format tiles in the bathroom with **underfloor heating**. All rooms are air-conditioned, heating is electric. **The purchase price includes all of the facilities** (except the paintings). It is possible to park for a short time in the courtyard, long-term parking can be rented in nearby garages.