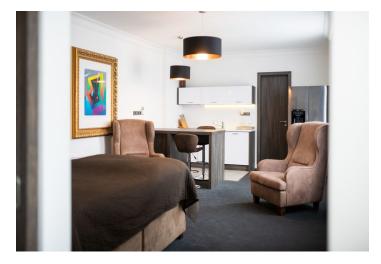

The layout of this unit on the 4th floor consists of a living room with a kitchen and sleeping area, a **large terrace** with lights, a bathroom with a walk-in shower, a utility room with a washing machine and dryer, and a foyer.

The interior was refurbished in 2017. **New wooden windows**, wall-to-wall carpets, large-format tiles in the bathroom with **underfloor heating**. All rooms are air-conditioned, heating is electric. **The purchase price includes all of the facilities** (except the paintings). It is possible to park for a short time in the courtyard, long-term parking can be rented in nearby garages.