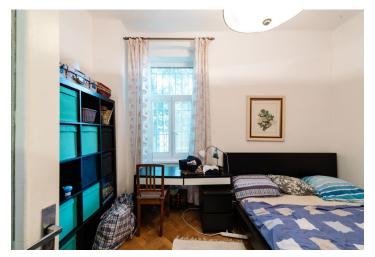

The layout of the house consists of an underground floor with a large cellar with a vaulted ceiling and stone foundations that is suitable as a wine cellar. The ground floor of the house comprises an entrance hall, a bathroom with a toilet, a wardrobe, a bedroom, a kitchen, a living room, a closet, and a **garage** with an electrically operated door. The first floor of the house consists of four bedrooms, two bathrooms, a kitchen, and a **balcony**. The attic offers a loft space, a room with an en-suite bathroom with a shower and toilet, and a 27 sq. m. terrace.