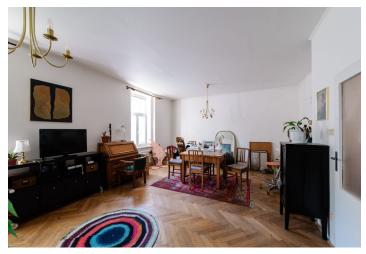

The layout of the house consists of an underground floor with a large cellar with a vaulted ceiling and stone foundations that is suitable as a wine cellar. The ground floor of the house comprises an entrance hall, a bathroom with a toilet, a wardrobe, a bedroom, a kitchen, a living room, a closet, and a **garage** with an electrically operated door. The first floor of the house consists of four bedrooms, two bathrooms, a kitchen, and a **balcony**. The attic offers a loft space, a room with an en-suite bathroom with a shower and toilet, and a 27 sq. m. terrace.