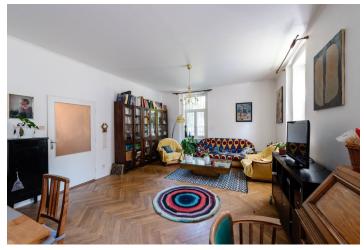

The layout of the house consists of an underground floor with a large cellar with a vaulted ceiling and stone foundations that is suitable as a wine cellar. The ground floor of the house comprises an entrance hall, a bathroom with a toilet, a wardrobe, a bedroom, a kitchen, a living room, a closet, and a **garage** with an electrically operated door. The first floor of the house consists of four bedrooms, two bathrooms, a kitchen, and a **balcony**. The attic offers a loft space, a room with an en-suite bathroom with a shower and toilet, and a 27 sq. m. terrace.