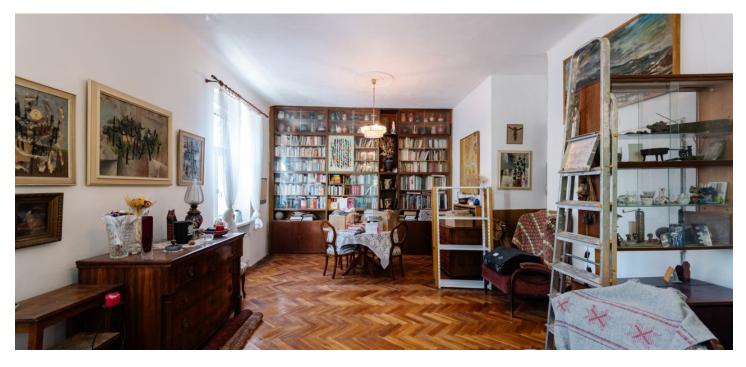

Ask for price

We offer for sale one of the oldest villas in the Palisády section of Old Town, built in the 19th century in the style of Neo-Classicism. The facade of the 6-bedroom villa is a national cultural monument. Standing on a quiet street in Palisády, it has a pleasant garden and new owners are free to reconstruct it according to their own ideas.

The layout of the house consists of an underground floor with a large cellar with a vaulted ceiling and stone foundations that is suitable as a wine cellar. The ground floor of the house comprises an entrance hall, a bathroom with a toilet, a wardrobe, a bedroom, a kitchen, a living room, a closet, and a **garage** with an electrically operated door. The first floor of the house consists of four bedrooms, two bathrooms, a kitchen, and a **balcony**. The attic offers a loft space, a room with an en-suite bathroom with a shower and toilet, and a 27 sq. m. terrace.