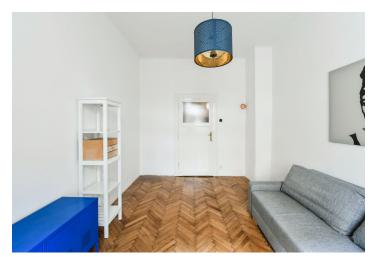

The practical layout consists of 2 separate rooms (one with a closet), a kitchen, a small foyer, a bathroom with a bathtub, and a separate toilet.

The interior is suitable for reconstruction. Floors are mostly **wooden parquet** ; one room has floating floors. Plastic windows, equipped with interior blinds and **security grilles**, lead to an enclosed courtyard. Electric heating.