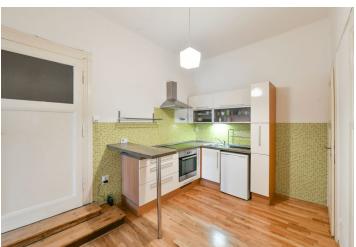

The practical layout consists of 2 separate rooms (one with a closet), a kitchen, a small foyer, a bathroom with a bathtub, and a separate toilet.

The interior is suitable for reconstruction. Floors are mostly **wooden parquet** ; one room has floating floors. Plastic windows, equipped with interior blinds and **security grilles**, lead to an enclosed courtyard. Electric heating.