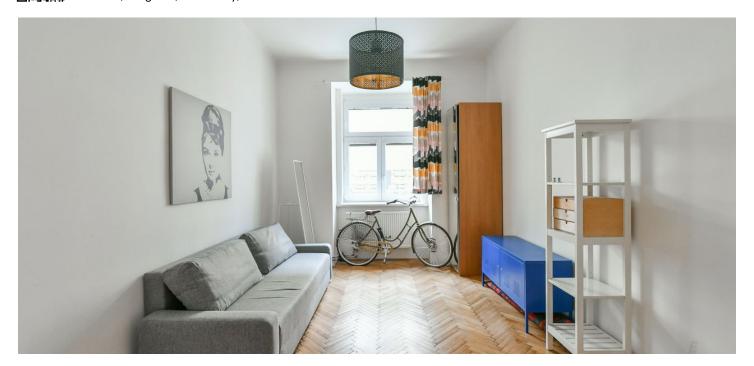

The practical layout consists of 2 separate rooms (one with a closet), a kitchen, a small foyer, a bathroom with a bathtub, and a separate toilet.

The interior is suitable for reconstruction. Floors are mostly **wooden parquet** ; one room has floating floors. Plastic windows, equipped with interior blinds and **security grilles**, lead to an enclosed courtyard. Electric heating.

Interior 46.9 m<sup>2</sup>.

In addition to regular property viewings, we also offer real-time video viewings via WhatsApp, FaceTime, Messenger, Skype, and other apps.