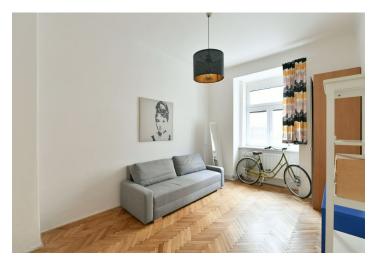

The practical layout consists of 2 separate rooms (one with a closet), a kitchen, a small foyer, a bathroom with a bathtub, and a separate toilet.

The interior is suitable for reconstruction. Floors are mostly **wooden parquet** ; one room has floating floors. Plastic windows, equipped with interior blinds and **security grilles**, lead to an enclosed courtyard. Electric heating.

Interior 46.9 m<sup>2</sup>.

In addition to regular property viewings, we also offer real-time video viewings via WhatsApp, FaceTime, Messenger, Skype, and other apps.