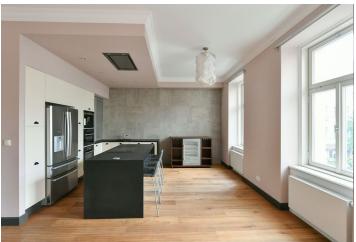

The layout offers a living room with fully equipped kitchen and gas fireplace, adjoining study / bedroom, master bedroom with fitted walk-in closet and orientation to a quiet courtyard, second bedroom to the street, large bathroom (with bathtub, massage shower and toilet), separate toilet, 2 utility rooms, and an entrance hall.

High ceilings, wooden floors, Siemens appliances (dishwasher, microwave, American fridge, wine cellar, induction hob, built-in coffee maker), washer, dryer, built-in wardrobes, alarm, videophone, cellar. Common building charges and water CZK 2,000. Gas and electricity will be transferred to the tenant's name. Parking can be arranged at an additional cost in a nearby underground garage.