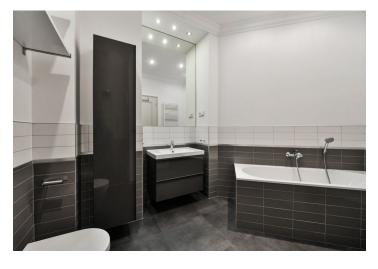

The layout offers a living room with fully equipped kitchen and gas fireplace, adjoining study / bedroom, master bedroom with fitted walk-in closet and orientation to a quiet courtyard, second bedroom to the street, large bathroom (with bathtub, massage shower and toilet), separate toilet, 2 utility rooms, and an entrance hall.