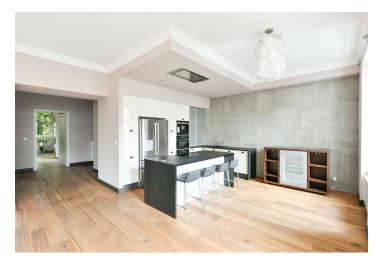

The layout offers a living room with fully equipped kitchen and gas fireplace, adjoining study / bedroom, master bedroom with fitted walk-in closet and orientation to a quiet courtyard, second bedroom to the street, large bathroom (with bathtub, massage shower and toilet), separate toilet, 2 utility rooms, and an entrance hall.

High ceilings, wooden floors, Siemens appliances (dishwasher, microwave, American fridge, wine cellar, induction hob, built-in coffee maker), washer, dryer, built-in wardrobes, alarm, videophone, cellar. Common building charges and water CZK 2,000. Gas and electricity will be transferred to the tenant's name. Parking can be arranged at an additional cost in a nearby underground garage.