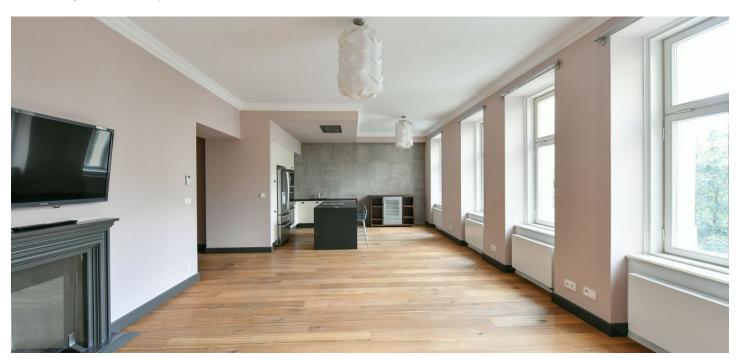

The layout offers a living room with fully equipped kitchen and gas fireplace, adjoining study / bedroom, master bedroom with fitted walk-in closet and orientation to a quiet courtyard, second bedroom to the street, large bathroom (with bathtub, massage shower and toilet), separate toilet, 2 utility rooms, and an entrance hall.

High ceilings, wooden floors, Siemens appliances (dishwasher, microwave, American fridge, wine cellar, induction hob, built-in coffee maker), washer, dryer, built-in wardrobes, alarm, videophone, cellar. Common building charges and water CZK 2,000. Gas and electricity will be transferred to the tenant's name. Parking can be arranged at an additional cost in a nearby underground garage.