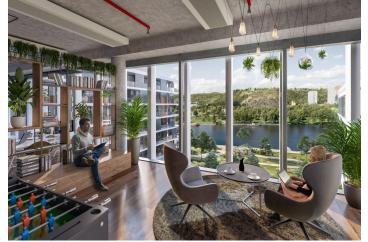

Tenants will be able to use all the services in and around the building using a special mobile application. There will be also a bicycle storage room, cloakrooms, shower and a full-day restaurant. The surroundings of the buildings will turn into a number of green areas with the possibility of sports activities and relaxation zones. There is also a cycle path for cyclists and skaters. Campus will include a harbor for motor boats and small boats.

#### Facilities and services:

LEED Platinum and WELL Gold certifications 24/7 security service Access to magnetic cards Terrace on the roof of the building Air conditioning Sufficient daylight Low ceilings Double floors Storage areas, showers and dressing rooms A restaurant right in the building