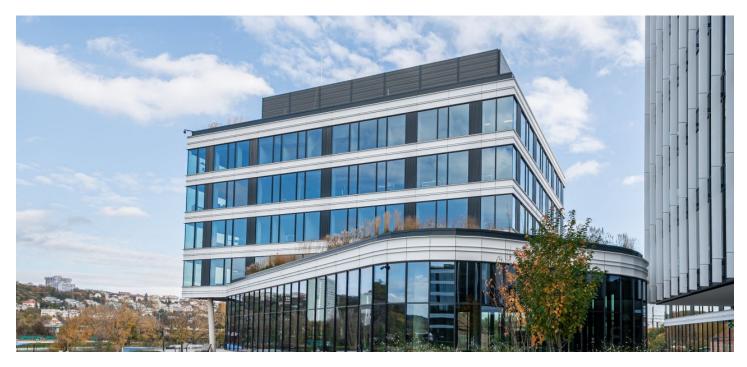

## Office space

€ 16.70 - 17.50 / m2 | CZK 420 - 440 / m2

Prague 7, Holešovice, Partyzánská

### € 16.70 - 17.50 / m2 | CZK 420 - 440 / m2

Office space for lease on the 1st floor in the complex built in campus style. It will be located in Prague 7 - Holešovice, close to the Vltava River.

This popular administrative and residential district is characterized by a wide range of services and a rich cultural life. Here you will find a variety of quality restaurants and cafes, shops, as well as health facilities and banks.