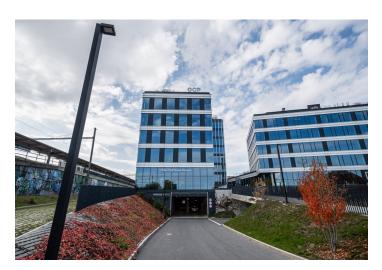

## Office space

€ 16.70 - 17.50 / m2 | CZK 420 - 440 / m2

Prague 7, Holešovice, Partyzánská

### € 16.70 - 17.50 / m2 | CZK 420 - 440 / m2

Office space for lease on the 1st floor in the complex built in campus style. It will be located in Prague 7 - Holešovice, close to the Vltava River.

This popular administrative and residential district is characterized by a wide range of services and a rich cultural life. Here you will find a variety of quality restaurants and cafes, shops, as well as health facilities and banks.