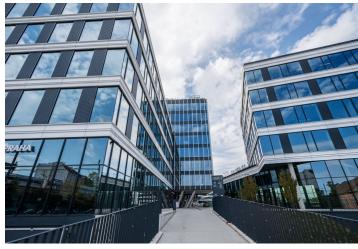

## Office space

€ 16.70 - 17.50 / m2 | CZK 420 - 440 / m2

Prague 7, Holešovice, Partyzánská

### € 16.70 - 17.50 / m2 | CZK 420 - 440 / m2

Office space for lease on the 1st floor in the complex built in campus style. It will be located in Prague 7 - Holešovice, close to the Vltava River.

This popular administrative and residential district is characterized by a wide range of services and a rich cultural life. Here you will find a variety of quality restaurants and cafes, shops, as well as health facilities and banks.