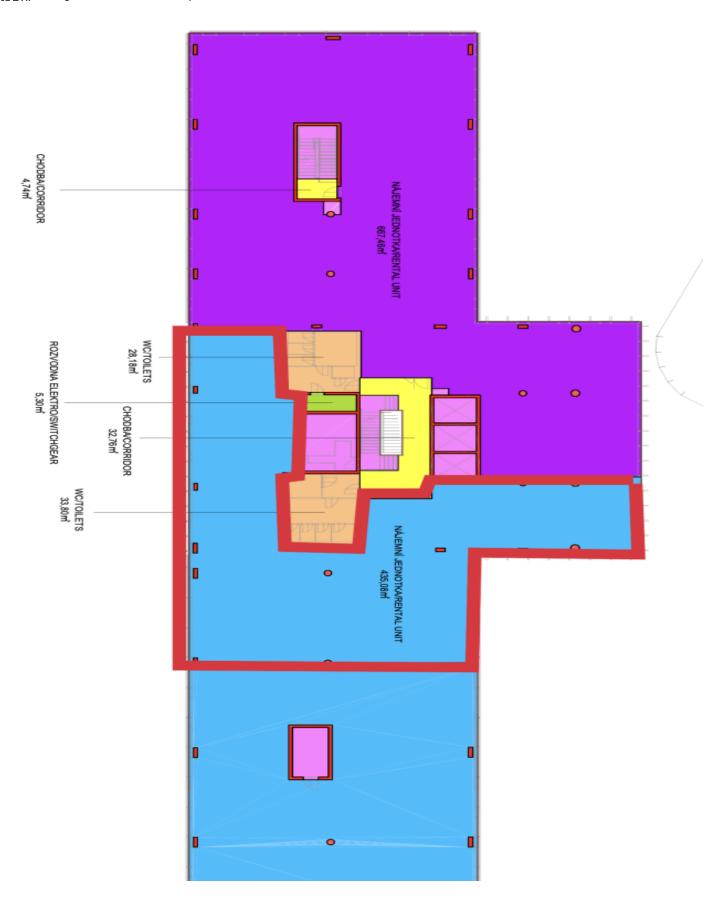

### Office space

Prague 7, Holešovice, Partyzánská

| Service price    | 153 CZK monthly per m² |
|------------------|------------------------|
| Available area   | 501 m²                 |
| Cellar           | -                      |
| Parking          | Yes                    |
| PENB             | В                      |
| Reference number | 39525                  |

### € 16.70 - 17.50 / m2 | CZK 420 - 440 / m2

Office space for lease on the 1st floor in the complex built in campus style. It will be located in Prague 7 - Holešovice, close to the Vltava River.

This popular administrative and residential district is characterized by a wide range of services and a rich cultural life. Here you will find a variety of quality restaurants and cafes, shops, as well as health facilities and banks.