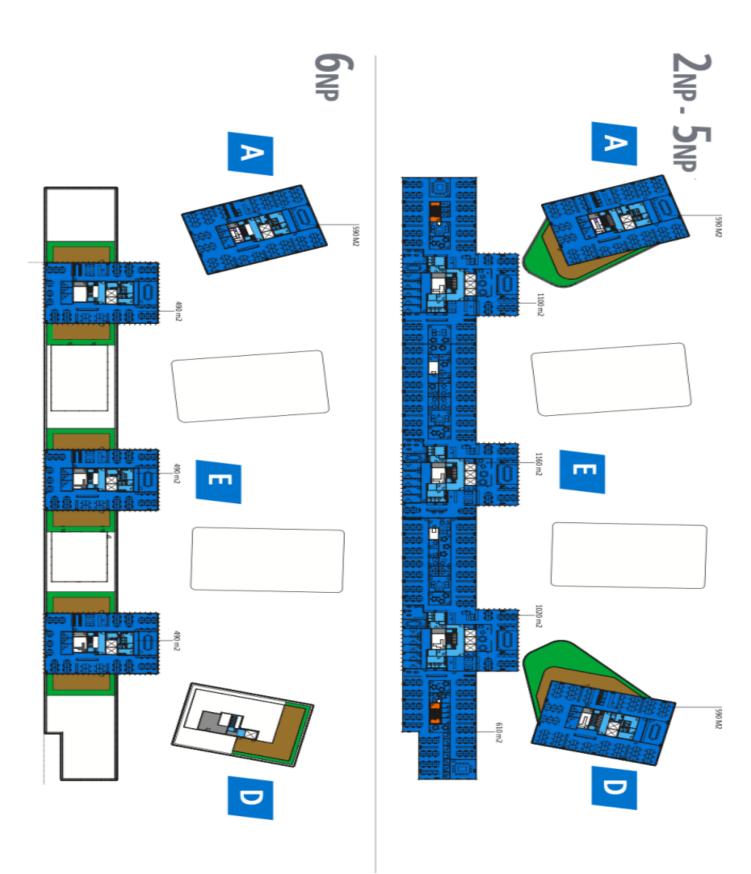

### Office space

Prague 7, Holešovice, Partyzánská

| Service price    | 153 CZK monthly per m² |
|------------------|------------------------|
| Available area   | 1 326 m²               |
| Cellar           | _                      |
| Parking          | Yes                    |
| PENB             | В                      |
| Reference number | 39524                  |

Office space for lease on the 2nd floor in the complex built in campus style. It will be located in Prague 7 - Holešovice, close to the Vltava River.

This popular administrative and residential district is characterized by a wide range of services and a rich cultural life. Here you will find a variety of quality restaurants and cafes, shops, as well as health facilities and banks.