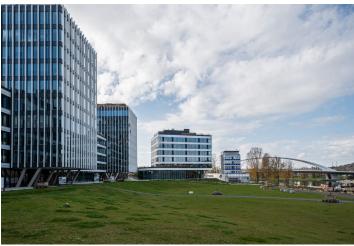

Office space for lease on the 2nd floor in the complex built in campus style. It will be located in Prague 7 - Holešovice, close to the Vltava River.

This popular administrative and residential district is characterized by a wide range of services and a rich cultural life. Here you will find a variety of quality restaurants and cafes, shops, as well as health facilities and banks.

#### Location:

Excellent transport accessibility by car and by public transport - in the immediate vicinity of the building there are bus and tram stops. Near train station and Nádraží Holešovice metro station (line C) and Palmovka station (line B). Easy connection to the city ring road, the D8 motorway and the city center.