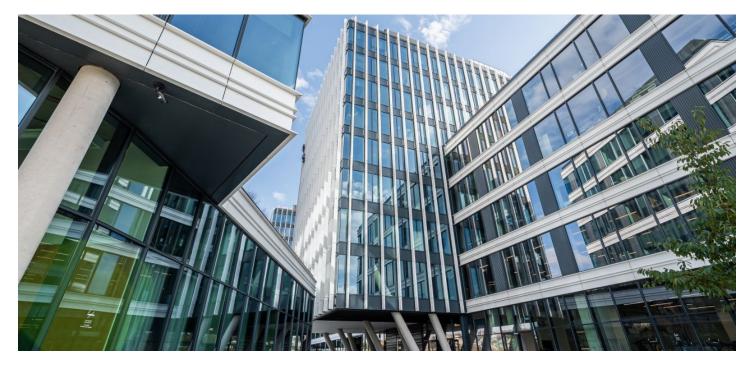

Office space for lease on the 2nd floor in the complex built in campus style. It will be located in Prague 7 - Holešovice, close to the Vltava River.

This popular administrative and residential district is characterized by a wide range of services and a rich cultural life. Here you will find a variety of quality restaurants and cafes, shops, as well as health facilities and banks.

Tenants will be able to use all the services in and around the building using a special mobile application. There will be also a bicycle storage room, cloakrooms, shower and a full-day restaurant. The surroundings of the buildings will turn into a number of green areas with the possibility of sports activities and relaxation zones. There is also a cycle path for cyclists and skaters. Campus will include a harbor for motor boats and small boats.

#### Facilities and services:

LEED Platinum and WELL Gold certifications 24/7 security service Access to magnetic cards Terrace on the roof of the building Air conditioning Sufficient daylight Low ceilings Double floors Storage areas, showers and dressing rooms A restaurant right in the building Parking in underground garagesRents and fees are listed without VAT.