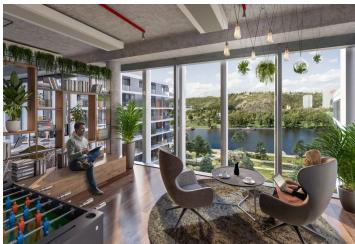

Tenants will be able to use all the services in and around the building using a special mobile application. There will be also a bicycle storage room, cloakrooms, shower and a full-day restaurant. The surroundings of the buildings will turn into a number of green areas with the possibility of sports activities and relaxation zones. There is also a cycle path for cyclists and skaters. Campus will include a harbor for motor boats and small boats.

#### Facilities and services:

LEED Platinum and WELL Gold certifications 24/7 security service Access to magnetic cards Terrace on the roof of the building Air conditioning Sufficient daylight Low ceilings Double floors Storage areas, showers and dressing rooms A restaurant right in the building Parking in underground garagesRents and fees are listed without VAT.