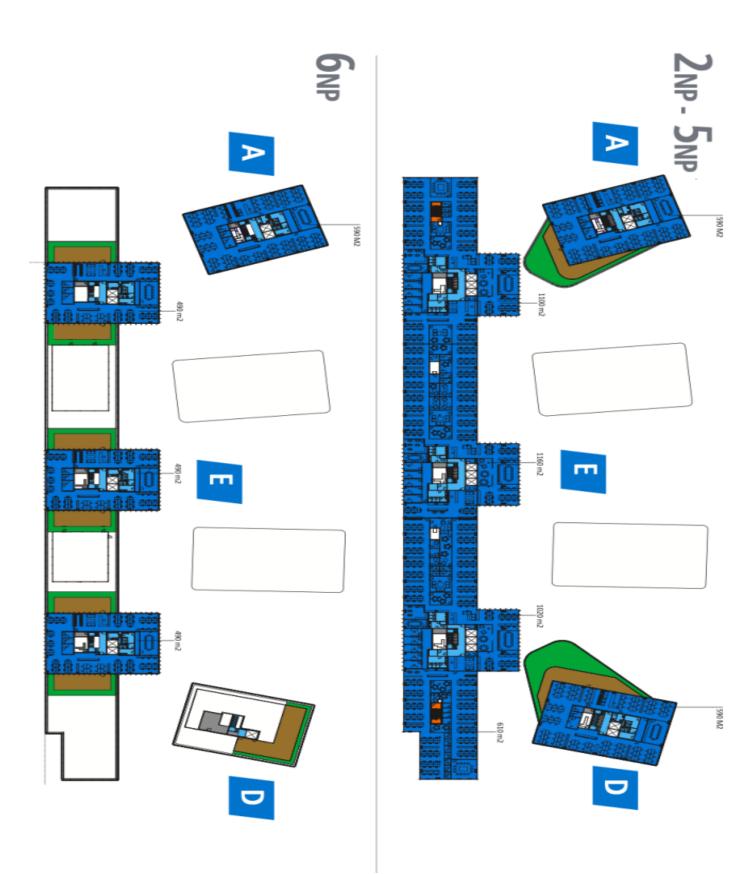

### Office space

Prague 7, Holešovice, Partyzánská

| Service price    | 153 CZK monthly per m <sup>2</sup> |
|------------------|------------------------------------|
| Available area   | 1575 m²                            |
| Cellar           | _                                  |
| Parking          | Yes                                |
| PENB             | В                                  |
| Reference number | 39523                              |

#### Office space for lease on the 3rd floor in the complex built in campus style. It will be located in Prague 7 - Holešovice, close to the Vltava River.

This popular administrative and residential district is characterized by a wide range of services and a rich cultural life. Here you will find a variety of quality restaurants and cafes, shops, as well as health facilities and banks.