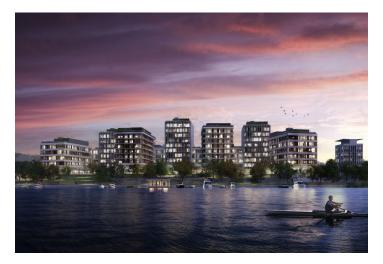

Tenants will be able to use all the services in and around the building using a special mobile application. There will be also a bicycle storage room, cloakrooms, shower and a full-day restaurant. The surroundings of the buildings will turn into a number of green areas with the possibility of sports activities and relaxation zones. There is also a cycle path for cyclists and skaters. Campus will include a harbor for motor boats and small boats.