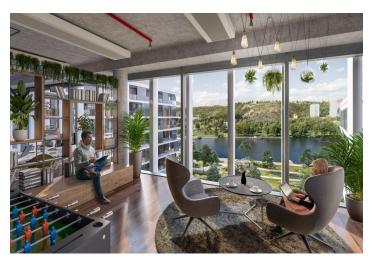

Tenants will be able to use all the services in and around the building using a special mobile application. There will be also a bicycle storage room, cloakrooms, shower and a full-day restaurant. The surroundings of the buildings will turn into a number of green areas with the possibility of sports activities and relaxation zones. There is also a cycle path for cyclists and skaters. Campus will include a harbor for motor boats and small boats.

#### Facilities and services:

Targeting on LEED Platinum and WELL Gold certifications 24/7 security service Access to magnetic cards Terrace on the roof of the building Air conditioning Sufficient daylight Low ceilings Double floors Storage areas, showers and dressing rooms A restaurant right in the building Parking in underground garagesRents and fees are listed without VAT.