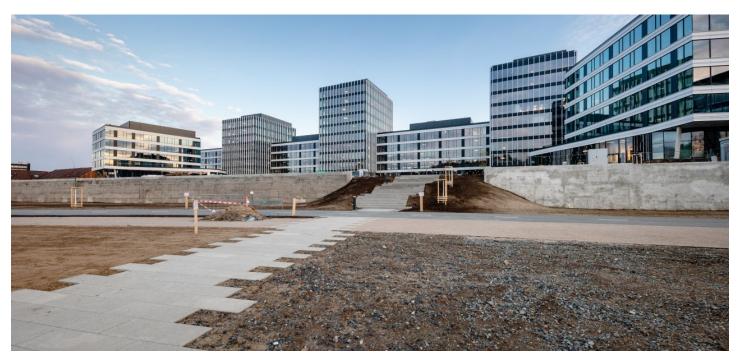

#### Office space for lease on the 3rd floor in the complex built in campus style. It will be located in Prague 7 - Holešovice, close to the Vltava River.

This popular administrative and residential district is characterized by a wide range of services and a rich cultural life. Here you will find a variety of quality restaurants and cafes, shops, as well as health facilities and banks.

Tenants will be able to use all the services in and around the building using a special mobile application. There will be also a bicycle storage room, cloakrooms, shower and a full-day restaurant. The surroundings of the buildings will turn into a number of green areas with the possibility of sports activities and relaxation zones. There is also a cycle path for cyclists and skaters. Campus will include a harbor for motor boats and small boats.

#### Location:

Excellent transport accessibility by car and by public transport - in the immediate vicinity of the building there are bus and tram stops. Near train station and Nádraží Holešovice metro station (line C) and Palmovka station (line B). Easy connection to the city ring road, the D8 motorway and the city center.