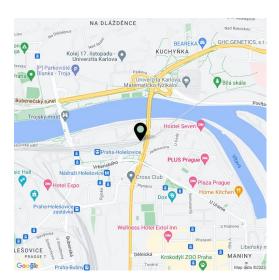

### Rented

Office space for lease on the 5th floor in the complex built in campus style. It will be located in Prague 7 - Holešovice, close to the Vltava River.

This popular administrative and residential district is characterized by a wide range of services and a rich cultural life. Here you will find a variety of quality restaurants and cafes, shops, as well as health facilities and banks.

#### Location:

39521

Excellent transport accessibility by car and by public transport - in the immediate vicinity of the building there are bus and tram stops. Near train station and Nádraží Holešovice metro station (line C) and Palmovka station (line B). Easy connection to the city ring road, the D8 motorway and the city center.