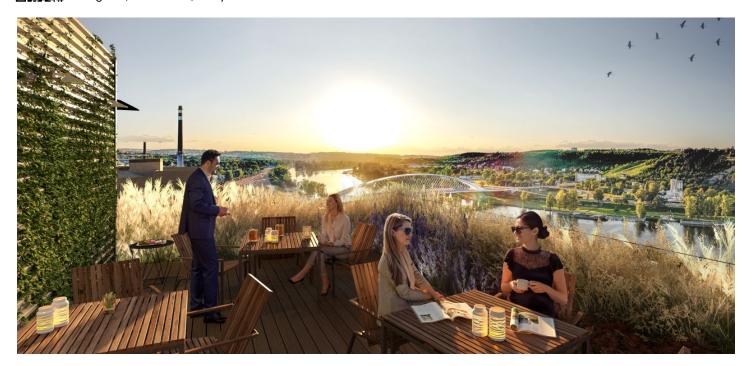

Tenants will be able to use all the services in and around the building using a special mobile application. There will be also a bicycle storage room, cloakrooms, shower and a full-day restaurant. The surroundings of the buildings will turn into a number of green areas with the possibility of sports activities and relaxation zones. There is also a cycle path for cyclists and skaters. Campus will include a harbor for motor boats and small boats.

#### Facilities and services:

Targeting on LEED Platinum and WELL Gold certifications 24/7 security service
Access to magnetic cards
Terrace on the roof of the building
Air conditioning
Sufficient daylight
Low ceilings