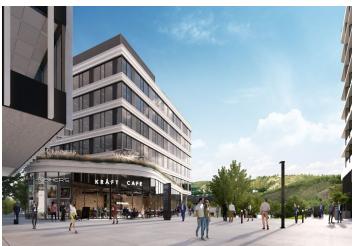

### Rented

Office space for lease on the 5th floor in the complex built in campus style. It will be located in Prague 7 - Holešovice, close to the Vltava River.

This popular administrative and residential district is characterized by a wide range of services and a rich cultural life. Here you will find a variety of quality restaurants and cafes, shops, as well as health facilities and banks.

Tenants will be able to use all the services in and around the building using a special mobile application. There will be also a bicycle storage room, cloakrooms, shower and a full-day restaurant. The surroundings of the buildings will turn into a number of green areas with the possibility of sports activities and relaxation zones. There is also a cycle path for cyclists and skaters. Campus will include a harbor for motor boats and small boats.