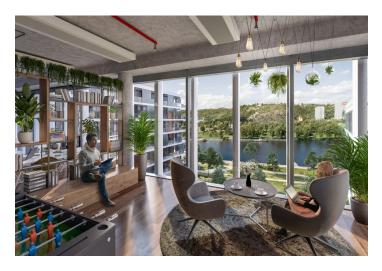

Tenants will be able to use all the services in and around the building using a special mobile application. There will be also a bicycle storage room, cloakrooms, shower and a full-day restaurant. The surroundings of the buildings will turn into a number of green areas with the possibility of sports activities and relaxation zones. There is also a cycle path for cyclists and skaters. Campus will include a harbor for motor boats and small boats.