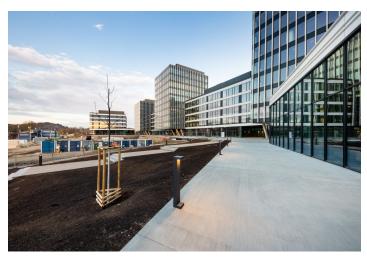

Office space for lease on the 6th floor in the complex built in campus style. It will be located in Prague 7 - Holešovice, close to the Vltava River.

This popular administrative and residential district is characterized by a wide range of services and a rich cultural life. Here you will find a variety of quality restaurants and cafes, shops, as well as health facilities and banks.

### Facilities and services:

Targeting on LEED Platinum and WELL Gold certifications 24/7 security service Access to magnetic cards Terrace on the roof of the building Air conditioning Sufficient daylight Low ceilings Double floors Storage areas, showers and dressing rooms A restaurant right in the building Parking in underground garagesRents and fees are listed without VAT.