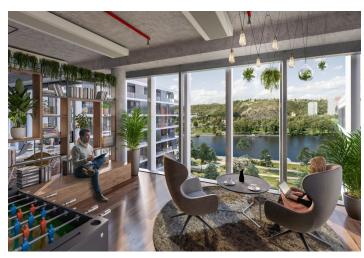

Tenants will be able to use all the services in and around the building using a special mobile application. There will be also a bicycle storage room, cloakrooms, shower and a full-day restaurant. The surroundings of the buildings will turn into a number of green areas with the possibility of sports activities and relaxation zones. There is also a cycle path for cyclists and skaters. Campus will include a harbor for motor boats and small boats.

### Facilities and services:

Targeting on LEED Platinum and WELL Gold certifications 24/7 security service Access to magnetic cards Terrace on the roof of the building Air conditioning Sufficient daylight Low ceilings Double floors Storage areas, showers and dressing rooms A restaurant right in the building Parking in underground garagesRents and fees are listed without VAT.