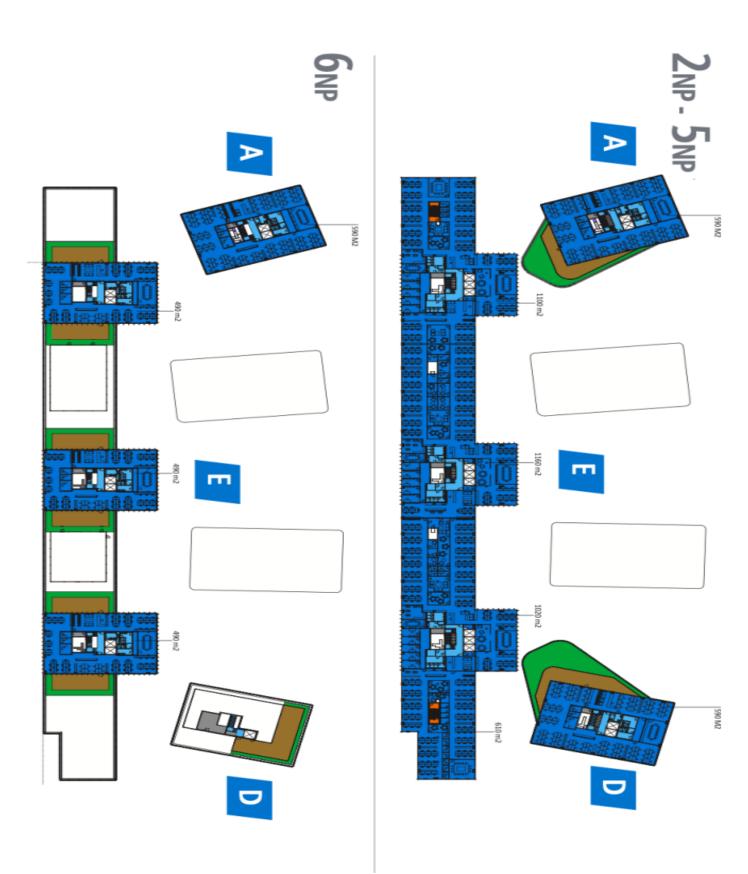

### Office space

Prague 7, Holešovice, Partyzánská

| Service price    | 153 CZK monthly per m <sup>2</sup> |
|------------------|------------------------------------|
| Available area   | 580 m²                             |
| Cellar           | _                                  |
| Parking          | Yes                                |
| PENB             | В                                  |
| Reference number | 39520                              |

Office space for lease on the 6th floor in the complex built in campus style. It will be located in Prague 7 - Holešovice, close to the Vltava River.

This popular administrative and residential district is characterized by a wide range of services and a rich cultural life. Here you will find a variety of quality restaurants and cafes, shops, as well as health facilities and banks.