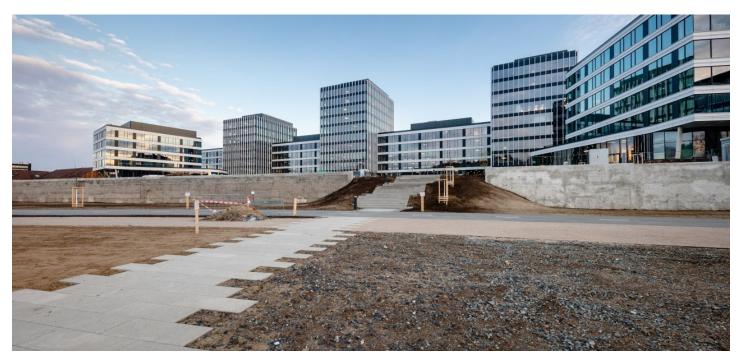

Office space for lease on the 6th floor in the complex built in campus style. It will be located in Prague 7 - Holešovice, close to the Vltava River.

This popular administrative and residential district is characterized by a wide range of services and a rich cultural life. Here you will find a variety of quality restaurants and cafes, shops, as well as health facilities and banks.

Tenants will be able to use all the services in and around the building using a special mobile application. There will be also a bicycle storage room, cloakrooms, shower and a full-day restaurant. The surroundings of the buildings will turn into a number of green areas with the possibility of sports activities and relaxation zones. There is also a cycle path for cyclists and skaters. Campus will include a harbor for motor boats and small boats.

### Location:

Excellent transport accessibility by car and by public transport - in the immediate vicinity of the building there are bus and tram stops. Near train station and Nádraží Holešovice metro station (line C) and Palmovka station (line B). Easy connection to the city ring road, the D8 motorway and the city center.