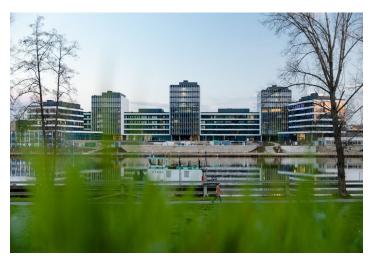

### Rented

Office space for lease on the 7th floor in the complex built in campus style. It will be located in Prague 7 - Holešovice, close to the Vltava River.

This popular administrative and residential district is characterized by a wide range of services and a rich cultural life. Here you will find a variety of quality restaurants and cafes, shops, as well as health facilities and banks.

#### Location:

В

Excellent transport accessibility by car and by public transport - in the immediate vicinity of the building there are bus and tram stops. Near train station and Nádraží Holešovice metro station (line C) and Palmovka station (line B). Easy connection to the city ring road, the D8 motorway and the city center.