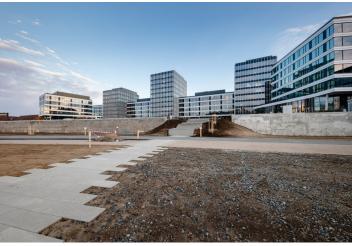

### Rented

Office space for lease on the 7th floor in the complex built in campus style. It will be located in Prague 7 - Holešovice, close to the Vltava River.

This popular administrative and residential district is characterized by a wide range of services and a rich cultural life. Here you will find a variety of quality restaurants and cafes, shops, as well as health facilities and banks.

Tenants will be able to use all the services in and around the building using a special mobile application. There will be also a bicycle storage room, cloakrooms, shower and a full-day restaurant. The surroundings of the buildings will turn into a number of green areas with the possibility of sports activities and relaxation zones. There is also a cycle path for cyclists and skaters. Campus will include a harbor for motor boats and small boats.