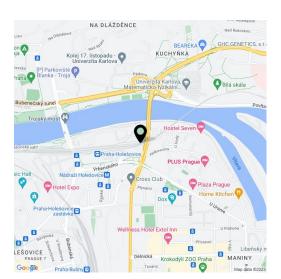

#### Location:

В

Excellent transport accessibility by car and by public transport - in the immediate vicinity of the building there are bus and tram stops. Near train station and Nádraží Holešovice metro station (line C) and Palmovka station (line B). Easy connection to the city ring road, the D8 motorway and the city center.