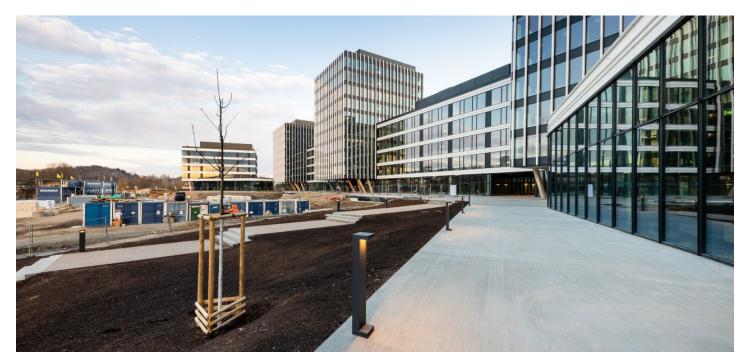

### Rented

Office space for lease on the 7th floor in the complex built in campus style. It will be located in Prague 7 - Holešovice, close to the Vltava River.

This popular administrative and residential district is characterized by a wide range of services and a rich cultural life. Here you will find a variety of quality restaurants and cafes, shops, as well as health facilities and banks.

Tenants will be able to use all the services in and around the building using a special mobile application. There will be also a bicycle storage room, cloakrooms, shower and a full-day restaurant. The surroundings of the buildings will turn into a number of green areas with the possibility of sports activities and relaxation zones. There is also a cycle path for cyclists and skaters. Campus will include a harbor for motor boats and small boats.

#### Location:

В

Excellent transport accessibility by car and by public transport - in the immediate vicinity of the building there are bus and tram stops. Near train station and Nádraží Holešovice metro station (line C) and Palmovka station (line B). Easy connection to the city ring road, the D8 motorway and the city center.