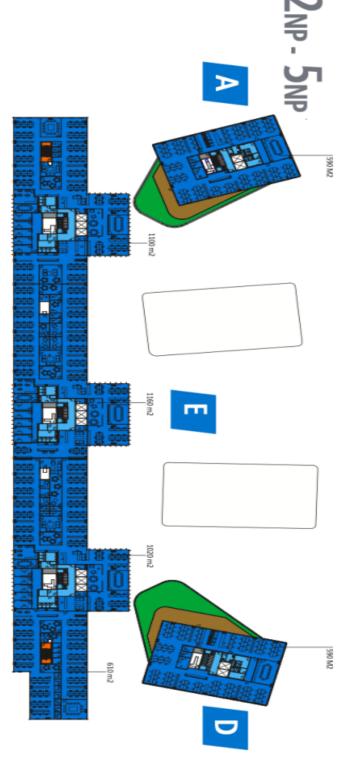

### 153 CZK monthly per m<sup>2</sup> Service price Available area 586 m<sup>2</sup>

**Parking** Yes

39519 Reference number