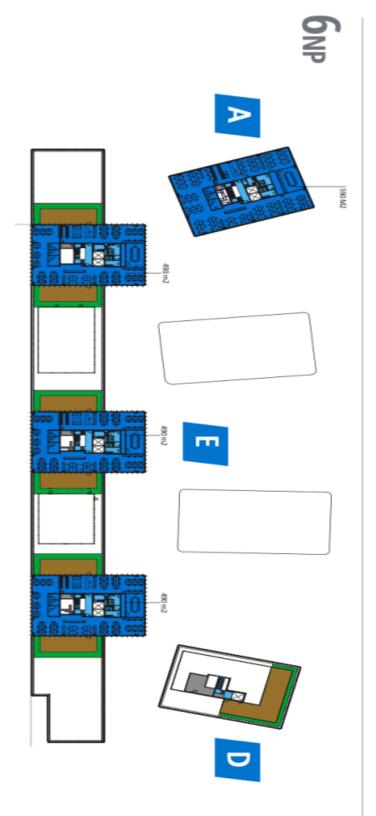

### 153 CZK monthly per m<sup>2</sup> Service price Available area 586 m<sup>2</sup>

**Parking** Yes

39519 Reference number