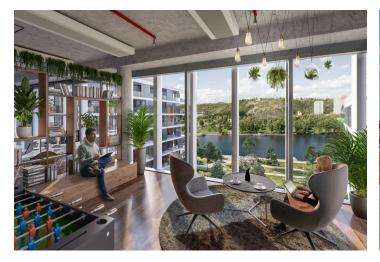

Tenants will be able to use all the services in and around the building using a special mobile application. There will be also a bicycle storage room, cloakrooms, shower and a full-day restaurant. The surroundings of the buildings will turn into a number of green areas with the possibility of sports activities and relaxation zones. There is also a cycle path for cyclists and skaters. Campus will include a harbor for motor boats and small boats.

#### Facilities and services:

Targeting on LEED Platinum and WELL Gold certifications 24/7 security service Access to magnetic cards Terrace on the roof of the building Air conditioning Sufficient daylight Low ceilings