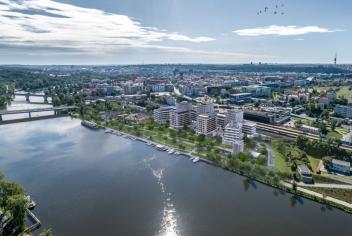

Office space for lease on the 8th floor in the complex built in campus style. It will be located in Prague 7 - Holešovice, close to the Vltava River.

This popular administrative and residential district is characterized by a wide range of services and a rich cultural life. Here you will find a variety of quality restaurants and cafes, shops, as well as health facilities and banks.

Tenants will be able to use all the services in and around the building using a special mobile application. There will be also a bicycle storage room, cloakrooms, shower and a full-day restaurant. The surroundings of the buildings will turn into a number of green areas with the possibility of sports activities and relaxation zones. There is also a cycle path for cyclists and skaters. Campus will include a harbor for motor boats and small boats.

#### Location:

Excellent transport accessibility by car and by public transport - in the immediate vicinity of the building there are bus and tram stops. Near train station and Nádraží Holešovice metro station (line C) and Palmovka station (line B). Easy connection to the city ring road, the D8 motorway and the city center.