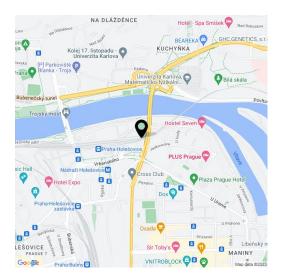

#### Location:

Excellent transport accessibility by car and by public transport - in the immediate vicinity of the building there are bus and tram stops. Near train station and Nádraží Holešovice metro station (line C) and Palmovka station (line B). Easy connection to the city ring road, the D8 motorway and the city center.