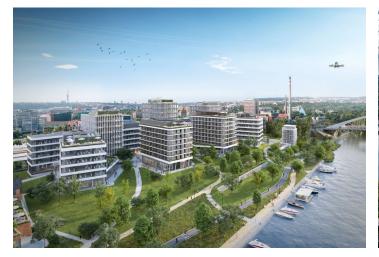

Office space for lease on the 8th floor in the complex built in campus style. It will be located in Prague 7 - Holešovice, close to the Vltava River.

This popular administrative and residential district is characterized by a wide range of services and a rich cultural life. Here you will find a variety of quality restaurants and cafes, shops, as well as health facilities and banks.

Tenants will be able to use all the services in and around the building using a special mobile application. There will be also a bicycle storage room, cloakrooms, shower and a full-day restaurant. The surroundings of the buildings will turn into a number of green areas with the possibility of sports activities and relaxation zones. There is also a cycle path for cyclists and skaters. Campus will include a harbor for motor boats and small boats.

#### Location:

Excellent transport accessibility by car and by public transport - in the immediate vicinity of the building there are bus and tram stops. Near train station and Nádraží Holešovice metro station (line C) and Palmovka station (line B). Easy connection to the city ring road, the D8 motorway and the city center.