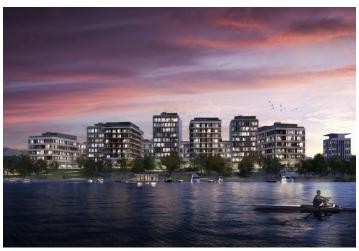

Office space for lease on the 8th floor in the complex built in campus style. It will be located in Prague 7 - Holešovice, close to the Vltava River.

This popular administrative and residential district is characterized by a wide range of services and a rich cultural life. Here you will find a variety of quality restaurants and cafes, shops, as well as health facilities and banks.

Tenants will be able to use all the services in and around the building using a special mobile application. There will be also a bicycle storage room, cloakrooms, shower and a full-day restaurant. The surroundings of the buildings will turn into a number of green areas with the possibility of sports activities and relaxation zones. There is also a cycle path for cyclists and skaters. Campus will include a harbor for motor boats and small boats.