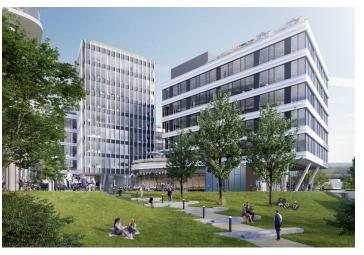

Office space for lease on the 8th floor in the complex built in campus style. It will be located in Prague 7 - Holešovice, close to the Vltava River.

This popular administrative and residential district is characterized by a wide range of services and a rich cultural life. Here you will find a variety of quality restaurants and cafes, shops, as well as health facilities and banks.

#### Location:

Excellent transport accessibility by car and by public transport - in the immediate vicinity of the building there are bus and tram stops. Near train station and Nádraží Holešovice metro station (line C) and Palmovka station (line B). Easy connection to the city ring road, the D8 motorway and the city center.