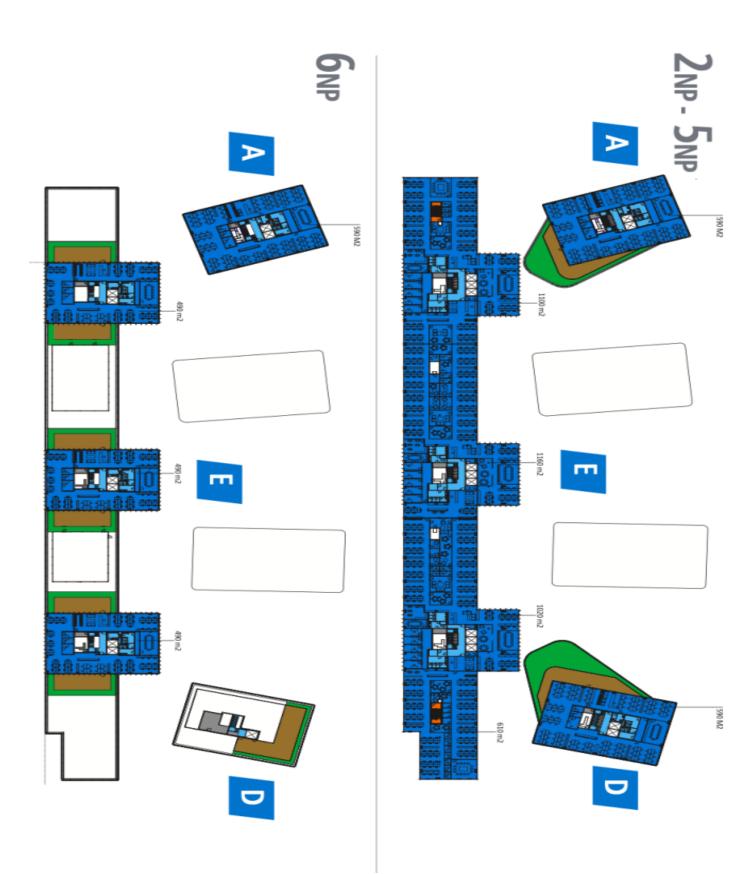

### Office space

Prague 7, Holešovice, Pod dráhou

| Service price    | 135 CZK monthly per m² |
|------------------|------------------------|
| Available area   | 577 m²                 |
| Cellar           | _                      |
| Parking          | Yes                    |
| PENB             | В                      |
| Reference number | 39518                  |

Office space for lease on the 8th floor in the complex built in campus style. It will be located in Prague 7 - Holešovice, close to the Vltava River.

This popular administrative and residential district is characterized by a wide range of services and a rich cultural life. Here you will find a variety of quality restaurants and cafes, shops, as well as health facilities and banks.