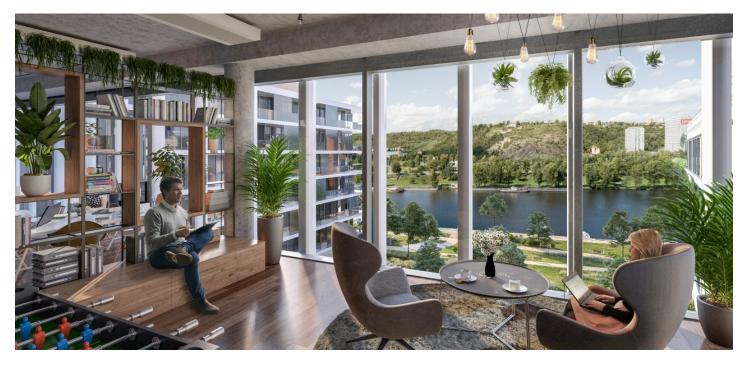

Tenants will be able to use all the services in and around the building using a special mobile application. There will be also a bicycle storage room, cloakrooms, shower and a full-day restaurant. The surroundings of the buildings will turn into a number of green areas with the possibility of sports activities and relaxation zones. There is also a cycle path for cyclists and skaters. Campus will include a harbor for motor boats and small boats.

#### **Facilities and services:**

Targeting on LEED Platinum and WELL Gold certifications 24/7 security service Access to magnetic cards Terrace on the roof of the building Air conditioning Sufficient daylight Low ceilings Double floors Storage areas, showers and dressing rooms A restaurant right in the building Parking in underground garagesRents and fees are listed without VAT.