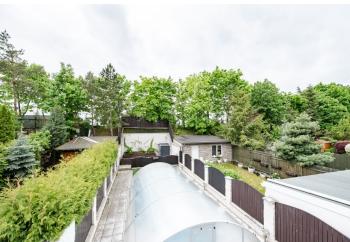

This terraced house with a swimming pool is located in the village of Nupaky in the southeastern suburbs of Prague, which are conveniently accessible by bus or car via the D1 highway and the Prague Ring Road. Complete civic amenities and natural green areas are within easy reach.

The house was approved in 2005. The windows are plastic with doubleglazed panes and remote control exterior blinds, floating wooden floors in the living rooms, laminate flooring in the hallway, and large-format tiles in the kitchen and bathroom. The living room has a gas fireplace and a natural stone wall, quality kitchen appliances are by Siemens (electric and microwave oven, dishwasher), Gorenje (induction hob), and Bosch (American refrigerator). The bathroom includes a spa bath. The living room and master bedroom have air-conditioning units and heating is provided by a Viessmann gas boiler. The outdoor pool is equipped with a sliding cover, the garden is currently paved, without grass. The house comes with 2 parking spaces (1 is covered).