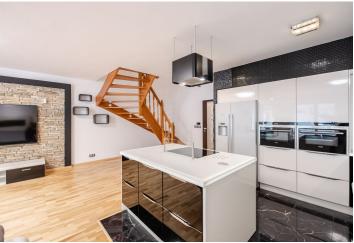

The ground floor has an open plan living room with a kitchen and a dining area, a staircase to the first floor, and access to the garden with a pool, a study/guest bedroom, a hallway, and a separate toilet. Upstairs is the master bedroom with a terrace, another 2 bedrooms, a bathroom (shower, bath, toilet), a utility room, and a hallway.

The house was approved in 2005. The windows are plastic with doubleglazed panes and remote control exterior blinds, floating wooden floors in the living rooms, laminate flooring in the hallway, and large-format tiles in the kitchen and bathroom. The living room has a gas fireplace and a natural stone wall, quality kitchen appliances are by Siemens (electric and microwave oven, dishwasher), Gorenje (induction hob), and Bosch (American refrigerator). The bathroom includes a spa bath. The living room and master bedroom have air-conditioning units and heating is provided by a Viessmann gas boiler. The outdoor pool is equipped with a sliding cover, the garden is currently paved, without grass. The house comes with 2 parking spaces (1 is covered).