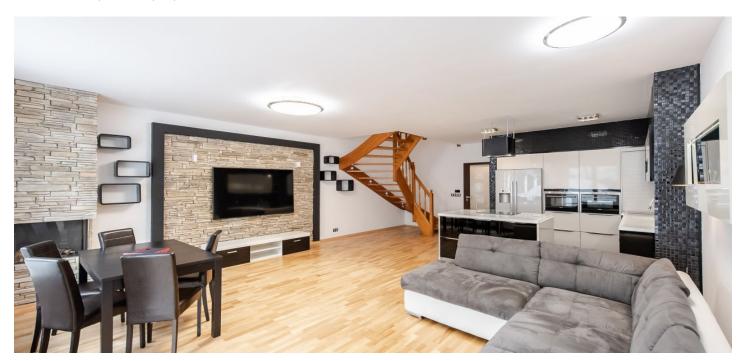

The ground floor has an open plan living room with a kitchen and a dining area, a staircase to the first floor, and access to the garden with a pool, a study/guest bedroom, a hallway, and a separate toilet. Upstairs is the master bedroom with a terrace, another 2 bedrooms, a bathroom (shower, bath, toilet), a utility room, and a hallway.

The house was approved in 2005. The windows are plastic with doubleglazed panes and remote control exterior blinds, floating wooden floors in the living rooms, laminate flooring in the hallway, and large-format tiles in the kitchen and bathroom. The living room has a gas fireplace and a natural stone wall, quality kitchen appliances are by Siemens (electric and microwave oven, dishwasher), Gorenje (induction hob), and Bosch (American refrigerator). The bathroom includes a spa bath. The living room and master bedroom have air-conditioning units and heating is provided by a Viessmann gas boiler. The outdoor pool is equipped with a sliding cover, the garden is currently paved, without grass. The house comes with 2 parking spaces (1 is covered).