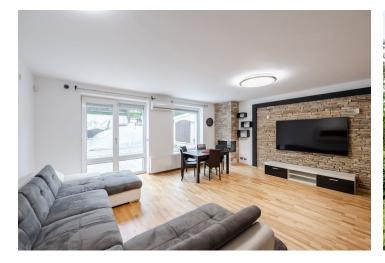

The ground floor has an open plan living room with a kitchen and a dining area, a staircase to the first floor, and access to the garden with a pool, a study/guest bedroom, a hallway, and a separate toilet. Upstairs is the master bedroom with a terrace, another 2 bedrooms, a bathroom (shower, bath, toilet), a utility room, and a hallway.

The house was approved in 2005. The windows are plastic with doubleglazed panes and remote control exterior blinds, floating wooden floors in the living rooms, laminate flooring in the hallway, and large-format tiles in the kitchen and bathroom. The living room has a gas fireplace and a natural stone wall, quality kitchen appliances are by Siemens (electric and microwave oven, dishwasher), Gorenje (induction hob), and Bosch (American refrigerator). The bathroom includes a spa bath. The living room and master bedroom have air-conditioning units and heating is provided by a Viessmann gas boiler. The outdoor pool is equipped with a sliding cover, the garden is currently paved, without grass. The house comes with 2 parking spaces (1 is covered).