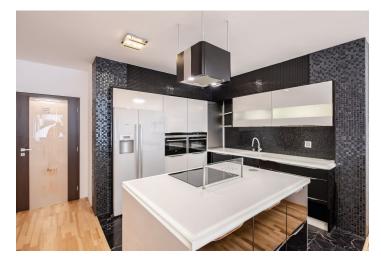

The house was approved in 2005. The windows are plastic with doubleglazed panes and remote control exterior blinds, floating wooden floors in the living rooms, laminate flooring in the hallway, and large-format tiles in the kitchen and bathroom. The living room has a gas fireplace and a natural stone wall, quality kitchen appliances are by Siemens (electric and microwave oven, dishwasher), Gorenje (induction hob), and Bosch (American refrigerator). The bathroom includes a spa bath. The living room and master bedroom have air-conditioning units and heating is provided by a Viessmann gas boiler. The outdoor pool is equipped with a sliding cover, the garden is currently paved, without grass. The house comes with 2 parking spaces (1 is covered).