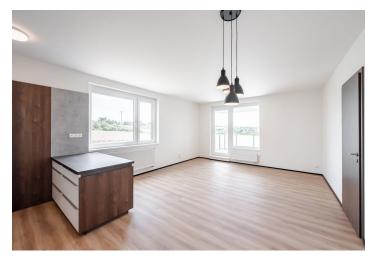

The apartment offers a living room with a fully equipped kitchenette with an access to the terrace, 3 bedrooms, 2 bathrooms (one with a bathtub and toilet, one with a shower and toilet), utility room, and a hallway.

On the floor vinyl and tiles, central heating, washer, dishwasher, microwave, intercom. There is a carriage house / bike shed in the house. Garage parking space can be rented for CZK 1500/month, cellar available for CZK 500/month. Convenient parking also around the house without blue zones. Common building charges and energies are paid separately.