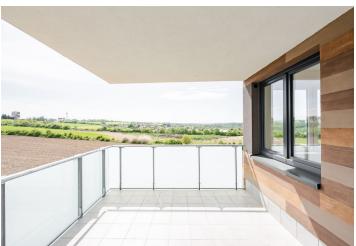

## **Apartment Three-bedroom (4+kk)**

Rented

103 m², Prague 5, Hlubočepy, Vítové

| Total area    | 113 m                                                    |
|---------------|----------------------------------------------------------|
| Floor area*   | 103 m                                                    |
| Balcony       | 10 m                                                     |
| Parking       | Garage parking space can be rented<br>for CZK 1500/month |
| Garage        | Yes                                                      |
| Cellar        | Yes                                                      |
| PENB          | G                                                        |
| Reference     | umber 39476                                              |
| Available fro | m Immediately                                            |
|               |                                                          |

\* Area of the unit according to the Civil Code. The area consists of the sum total area of the entire unit bounded by perimeter walls.

Brand new unfurnished 3-bedroom 2-bathroom flat with a terrace on the 3rd floor of the new built Barrandov Residence project in Prague 5. A pleasant location connected to the greenery of the Prokop Valley, a kindergarten and primary school, medical center and all civic amenities within walking distance. Direct connection to the center of Prague, 15 minutes to the Smíchovské nádraží metro station, 20 minutes to the Wenceslas Square.