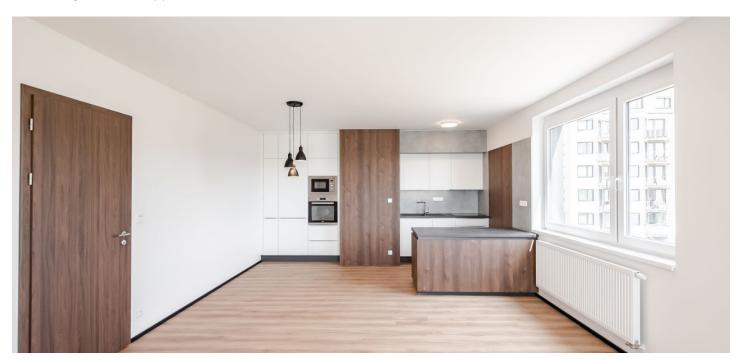

The apartment offers a living room with a fully equipped kitchenette with an access to the terrace, 3 bedrooms, 2 bathrooms (one with a bathtub and toilet, one with a shower and toilet), utility room, and a hallway.

On the floor vinyl and tiles, central heating, washer, dishwasher, microwave, intercom. There is a carriage house / bike shed in the house. Garage parking space can be rented for CZK 1500/month, cellar available for CZK 500/month. Convenient parking also around the house without blue zones. Common building charges and energies are paid separately.