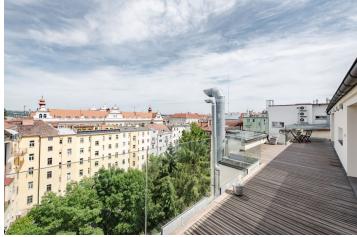

An apartment building with 12 apartments and 1 non-residential space in a perfect location in Letná right by the entrance to Stromovka Park. The popular Prague 7 municipal district has a complete infrastructure and comfortable access to the city center.

#### Property description:

- classic brick apartment building
- 6 above-ground, 1 underground floors;
- 12 units, 8 one-bedroom apartments, 2 two-bedroom and 1 three-bedroom apartments, and a five-bedroom duplex with two terraces;
- non-residential premises on the ground floor currently a bar;
- parking in front of the building in a zone for residents.