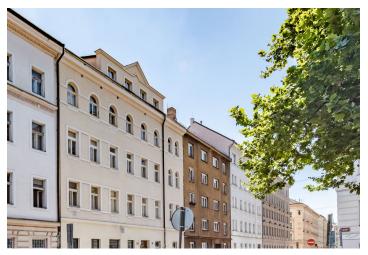

### Location:

The building is part of a row of buildings from the first half of the 20 th century. A kindergarten, elementary school, the private Svobodná škola school, the Academy of Fine Arts, a medical clinic, a pharmacy, a grocery store, and other shops are all only a few meters from the building. The neighborhood is full of restaurants, bistros, and cafes, and the Trade Fair Palace, the Bio Oko art house cinema, and the Prague Exhibition Grounds are easy to get to. The entrance to Stromovka Park is only 50 meters away and Letná Park can also be reached on foot. A tram stop is a ten-minute walk from the building and the Nádraží Holešovice metro station can be reached by bus from a nearby stop.