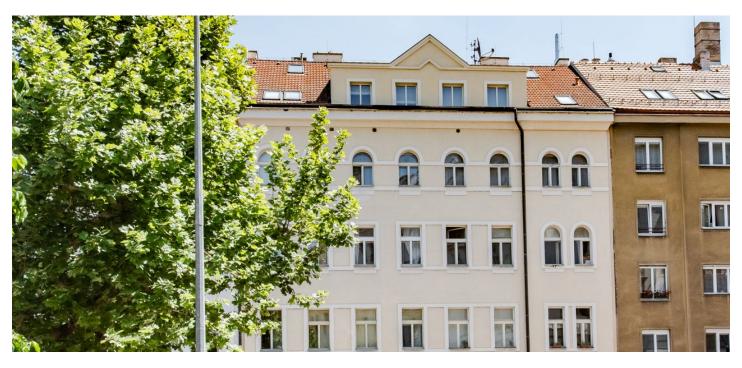

An apartment building with 12 apartments and 1 non-residential space in a perfect location in Letná right by the entrance to Stromovka Park. The popular Prague 7 municipal district has a complete infrastructure and comfortable access to the city center.

#### Property description:

- classic brick apartment building
- 6 above-ground, 1 underground floors;
- 12 units, 8 one-bedroom apartments, 2 two-bedroom and 1 three-bedroom apartments, and a five-bedroom duplex with two terraces;
- non-residential premises on the ground floor currently a bar;
- parking in front of the building in a zone for residents.

### Location:

The building is part of a row of buildings from the first half of the 20 th century. A kindergarten, elementary school, the private Svobodná škola school, the Academy of Fine Arts, a medical clinic, a pharmacy, a grocery store, and other shops are all only a few meters from the building. The neighborhood is full of restaurants, bistros, and cafes, and the Trade Fair Palace, the Bio Oko art house cinema, and the Prague Exhibition Grounds are easy to get to. The entrance to Stromovka Park is only 50 meters away and Letná Park can also be reached on foot. A tram stop is a ten-minute walk from the building and the Nádraží Holešovice metro station can be reached by bus from a nearby stop.