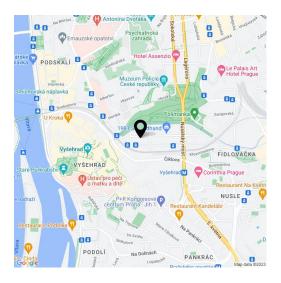

\* Area of the unit according to the Civil Code. The area consists of the sum total area of the entire unit bounded by perimeter walls.

This generously apportioned attic duplex apartment with a terrace is located in an Art Nouveau building near the city center and the Folimanka and Na Bělce parks, within walking distance of the popular Výtoň embankment. The city center is within 5 minutes by tram and complete urban amenities are at your fingertips.