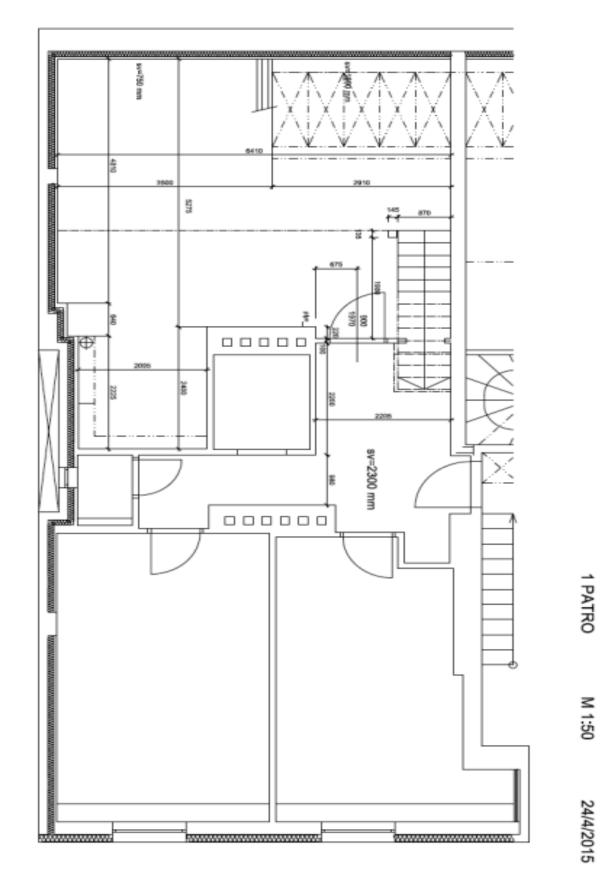

Sold

On the entrance level (on the 5th floor), there is a living room lit by studio windows, a kitchen, 2 bedrooms facing a quiet courtyard, a bathroom, a separate toilet, and a hall. From the living room, a staircase leads to a gallery suitable as a study or library. In this upper level there is also a master bedroom with a dressing room, a bright bathroom, and a terrace with breathtaking panoramic views, including of Prague Castle.

STÁVAJÍCÍ KONSTRUKCE

## Apartment Three-bedroom (4+kk)

Sold

156.9 m², Prague 4, Nusle, Jaromírova

STÁVAJÍCÍ KONSTRUKCE