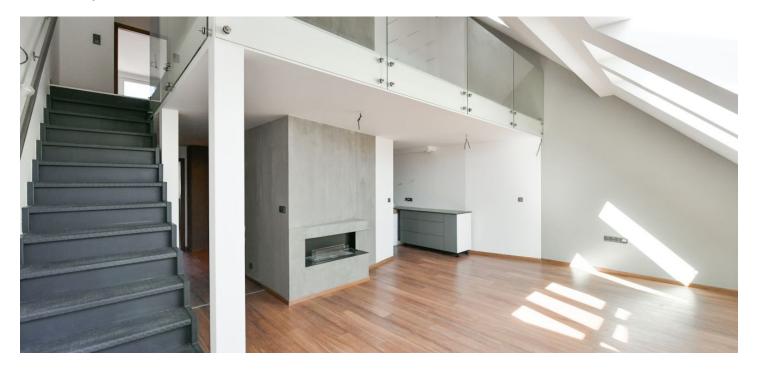

Sold

On the entrance level (on the 5th floor), there is a living room lit by studio windows, a kitchen, 2 bedrooms facing a quiet courtyard, a bathroom, a separate toilet, and a hall. From the living room, a staircase leads to a gallery suitable as a study or library. In this upper level there is also a master bedroom with a dressing room, a bright bathroom, and a terrace with breathtaking panoramic views, including of Prague Castle.

Facilities include large wooden windows, vinyl floors (Quick step), a bio fireplace, a partially equipped kitchen (dishwasher, refrigerator with a freezer, and a hot air and microwave ovens).

The neighborhood provides everything you need for everyday life and at the same time is perfectly accessible. Nearby are cafes, restaurants, and classic Nusle pubs, shops including a supermarket, a pharmacy, and schools ranging from a kindergarten to high school, including a ScioSchool. It is also home to the Na Fidlovačce Theater. Right next to the building is a tram stop with a large number of links, including night ones. A few steps lead to Folimanka Park with a wide range of sports activities; the Na Bělce park is also close-by. You can walk to the legendary Vyšehrad complex or to the Vltava River embankment.