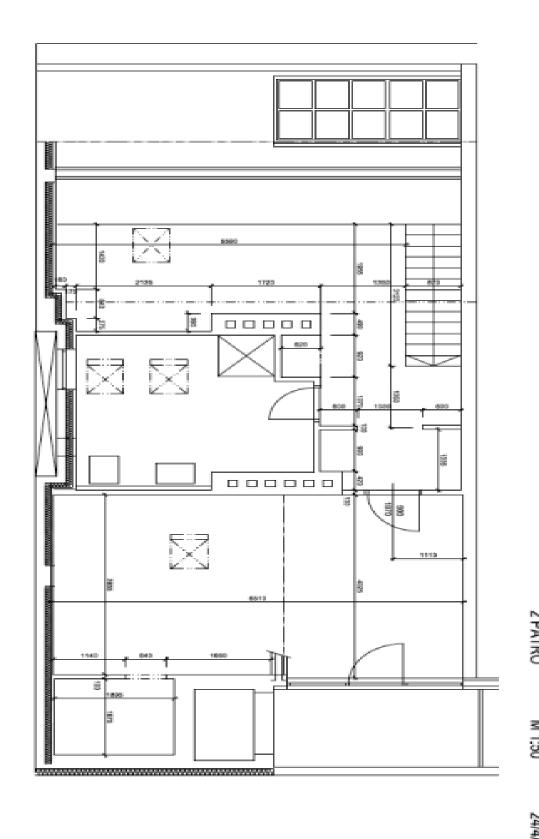

Sold

On the entrance level (on the 5th floor), there is a living room lit by studio windows, a kitchen, 2 bedrooms facing a quiet courtyard, a bathroom, a separate toilet, and a hall. From the living room, a staircase leads to a gallery suitable as a study or library. In this upper level there is also a master bedroom with a dressing room, a bright bathroom, and a terrace with breathtaking panoramic views, including of Prague Castle.

STÁVAJÍCÍ KONSTRUKCE

## Apartment Three-bedroom (4+kk)

Sold

156.9 m², Prague 4, Nusle, Jaromírova

STÁVAJÍCÍ KONSTRUKCE