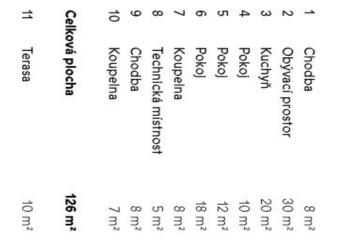

# Apartment Three-bedroom (4+kk)

126 m², Prague 6, Bubeneč, Pod Kaštany

| No.   | Description   | Area/m <sup>2</sup> |
|-------|---------------|---------------------|
| 1     | Entrance hall | 8                   |
| 2     | Living room   | 30                  |
| 3     | Kitchen       | 20                  |
| 4     | Bedroom       | 10                  |
| 5     | Bedroom       | 12                  |
| 6     | Bedroom       | 18                  |
| 7     | Bathroom      | 8                   |
| 8     | Utility room  | 5                   |
| 9     | Hall          | 8                   |
| 10    | Bathroom      | 7                   |
| Total |               | 126                 |
| 11    | Terrace       | 10                  |