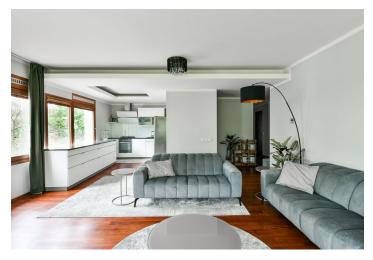

The practical layout of the unit on the 2nd floor consists of a corner living room with a partially separate bright kitchen and a **covered terrace with a beautiful view** of the **carefully landscaped garden**, a master bedroom with an en-suite bathroom (with a bathtub), 2 more bedrooms with shared bathroom, a foyer, a separate toilet, and a hallway.

Facilities include **wooden floors**, large-format Euro windows "from floor to ceiling" with blinds, a kitchen, built-in wardrobes, and a videophone. The purchase price includes a **large storage room** in the basement of the building.