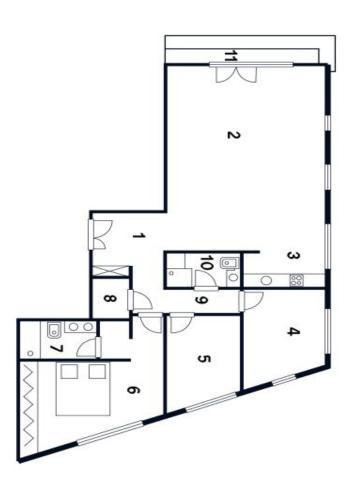

The practical layout of the unit on the 2nd floor consists of a corner living room with a partially separate bright kitchen and a **covered terrace with a beautiful view** of the **carefully landscaped garden**, a master bedroom with an en-suite bathroom (with a bathtub), 2 more bedrooms with shared bathroom, a foyer, a separate toilet, and a hallway.

# Apartment Three-bedroom (4+kk)

126 m², Prague 6, Bubeneč, Pod Kaštany

| No.   | Description   | Area/m <sup>2</sup> |
|-------|---------------|---------------------|
| 1     | Entrance hall | 8                   |
| 2     | Living room   | 30                  |
| 3     | Kitchen       | 20                  |
| 4     | Bedroom       | 10                  |
| 5     | Bedroom       | 12                  |
| 6     | Bedroom       | 18                  |
| 7     | Bathroom      | 8                   |
| 8     | Utility room  | 5                   |
| 9     | Hall          | 8                   |
| 10    | Bathroom      | 7                   |
| Total |               | 126                 |
| 11    | Terrace       | 10                  |