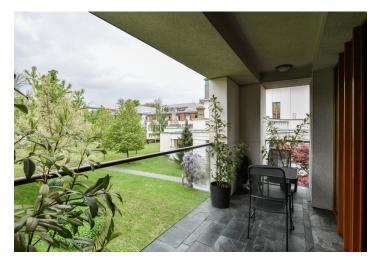

The practical layout of the unit on the 2nd floor consists of a corner living room with a partially separate bright kitchen and a **covered terrace with a beautiful view** of the **carefully landscaped garden**, a master bedroom with an en-suite bathroom (with a bathtub), 2 more bedrooms with shared bathroom, a foyer, a separate toilet, and a hallway.

Interior 126.05 m², terrace 8.76 m², cellar 10.37.

In addition to regular property viewings, we also offer real-time video viewings via WhatsApp, FaceTime, Messenger, Skype, and other apps.

\* Area of the unit according to the Civil Code. The area consists of the sum total area of the entire unit bounded by perimeter walls.