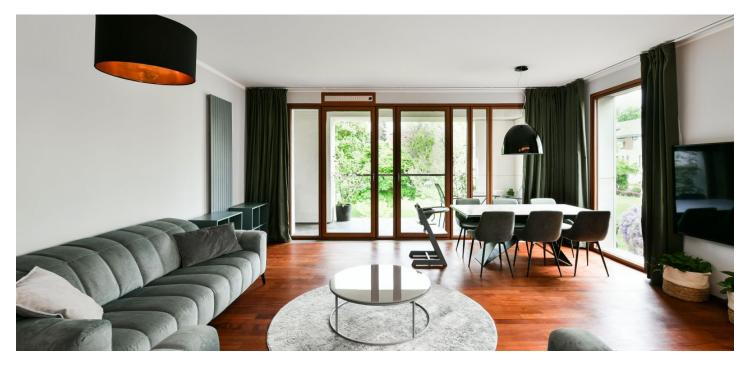

The practical layout of the unit on the 2nd floor consists of a corner living room with a partially separate bright kitchen and a **covered terrace with a beautiful view** of the **carefully landscaped garden**, a master bedroom with an en-suite bathroom (with a bathtub), 2 more bedrooms with shared bathroom, a foyer, a separate toilet, and a hallway.

Facilities include **wooden floors**, large-format Euro windows "from floor to ceiling" with blinds, a kitchen, built-in wardrobes, and a videophone. The purchase price includes a **large storage room** in the basement of the building.