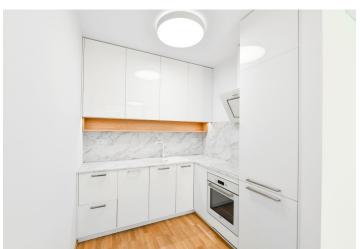

The interior features a living room with a fully fitted open plan kitchen and a dining area, a bedroom with large built-in wardrobes, a bathroom including a spacious walk-in shower and a toilet, and an entrance hall with built-in wardrobes and storage. The **balcony** is accessible from both the living room and the bedroom.

**Air-conditioning**, hardwood floors, tiles, security entry door, central heating, dishwasher, **cellar**, lift. Monthly deposit for service charges, water and heating: CZK 4,000. Electricity is billed separately.