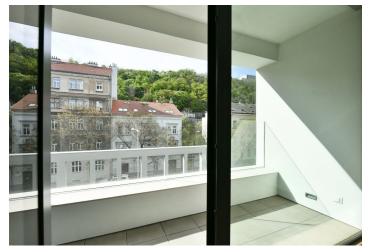

The interior features a living room with a fully fitted open plan kitchen and a dining area, a bedroom with large built-in wardrobes, a bathroom including a spacious walk-in shower and a toilet, and an entrance hall with built-in wardrobes and storage. The **balcony** is accessible from both the living room and the bedroom.