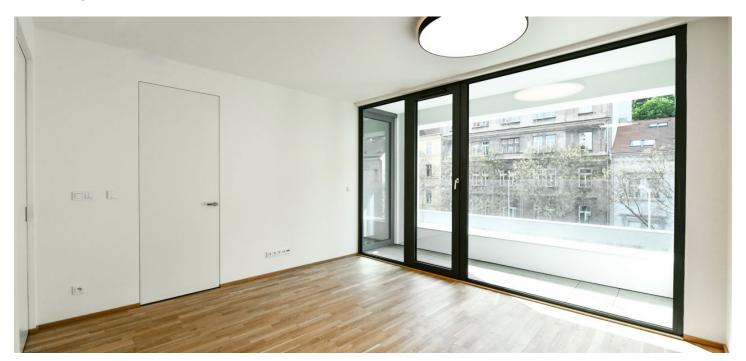

The interior features a living room with a fully fitted open plan kitchen and a dining area, a bedroom with large built-in wardrobes, a bathroom including a spacious walk-in shower and a toilet, and an entrance hall with built-in wardrobes and storage. The **balcony** is accessible from both the living room and the bedroom.

**Air-conditioning**, hardwood floors, tiles, security entry door, central heating, dishwasher, **cellar**, lift. Monthly deposit for service charges, water and heating: CZK 4,000. Electricity is billed separately.