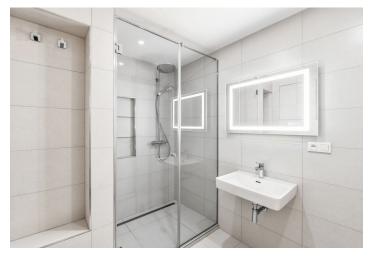

The interior features a living room with a fully fitted open plan kitchen and a dining area, a bedroom with large built-in wardrobes, a bathroom including a spacious walk-in shower and a toilet, and an entrance hall with built-in wardrobes and storage. The **balcony** is accessible from both the living room and the bedroom.