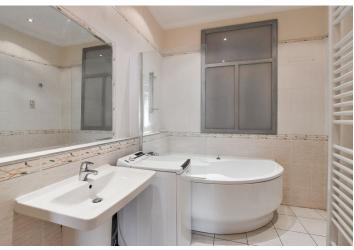

The apartment features an entrance hall, a fully fitted kitchenette, a living room, plus two bedrooms - one has a **balcony** facing the street and one is walk-through. There is a bathroom with a bathtub and a toilet, and an additional separate toilet.