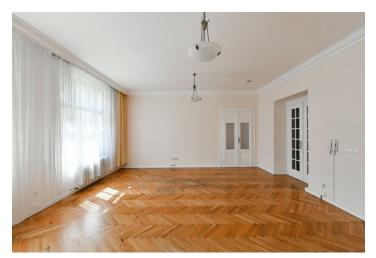

The apartment features an entrance hall, a fully fitted kitchenette, a living room, plus two bedrooms - one has a **balcony** facing the street and one is walk-through. There is a bathroom with a bathtub and a toilet, and an additional separate toilet.

Airy rooms, **solid wood parquet floors**, tiles, bay windows, central heating, washing machine, dishwasher, camera system in the building. Deposit for service charges, water and heating: CZK 3000/month. Electricity is billed separately (transfer to the tenant).