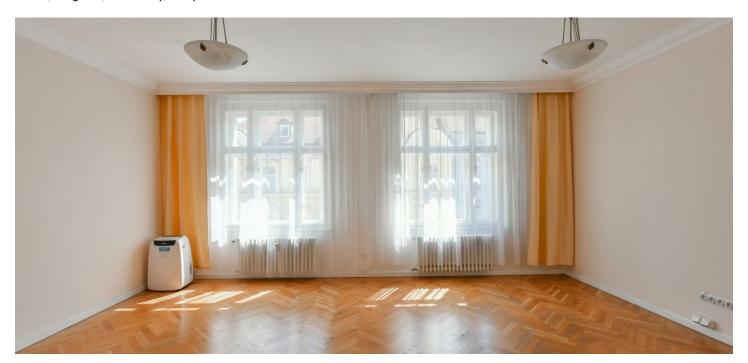

The apartment features an entrance hall, a fully fitted kitchenette, a living room, plus two bedrooms - one has a **balcony** facing the street and one is walk-through. There is a bathroom with a bathtub and a toilet, and an additional separate toilet.

Airy rooms, **solid wood parquet floors**, tiles, bay windows, central heating, washing machine, dishwasher, camera system in the building. Deposit for service charges, water and heating: CZK 3000/month. Electricity is billed separately (transfer to the tenant).