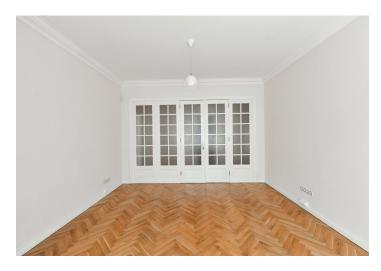

The apartment features an entrance hall, a fully fitted kitchenette, a living room, plus two bedrooms - one has a **balcony** facing the street and one is walk-through. There is a bathroom with a bathtub and a toilet, and an additional separate toilet.

Airy rooms, **solid wood parquet floors**, tiles, bay windows, central heating, washing machine, dishwasher, camera system in the building. Deposit for service charges, water and heating: CZK 3000/month. Electricity is billed separately (transfer to the tenant).