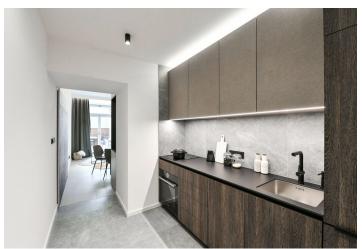

The interior features a living room / bedroom with access to the **terrace** facing the courtyard, a fully fitted open plan kitchen, a bathroom including a walk-in shower, a sink and a toilet, and an entrance hall / walk-in closet.

Quality equipment and finishes, built-in wardrobes and storage, **solid wood parquet floors**, tiles, central heating, washing machine, video entry phone. Monthly deposit for service charges, water and heating: CZK 2000 for one person. Electricity is billed separately.