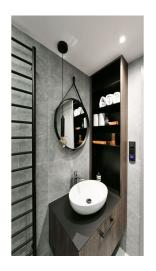

The interior features a living room / bedroom with access to the **terrace** facing the courtyard, a fully fitted open plan kitchen, a bathroom including a walk-in shower, a sink and a toilet, and an entrance hall / walk-in closet.

Quality equipment and finishes, built-in wardrobes and storage, **solid wood parquet floors**, tiles, central heating, washing machine, video entry phone. Monthly deposit for service charges, water and heating: CZK 2000 for one person. Electricity is billed separately.