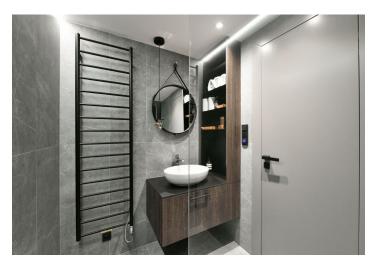

The interior features a living room / bedroom with access to the **terrace** facing the courtyard, a fully fitted open plan kitchen, a bathroom including a walk-in shower, a sink and a toilet, and an entrance hall / walk-in closet.