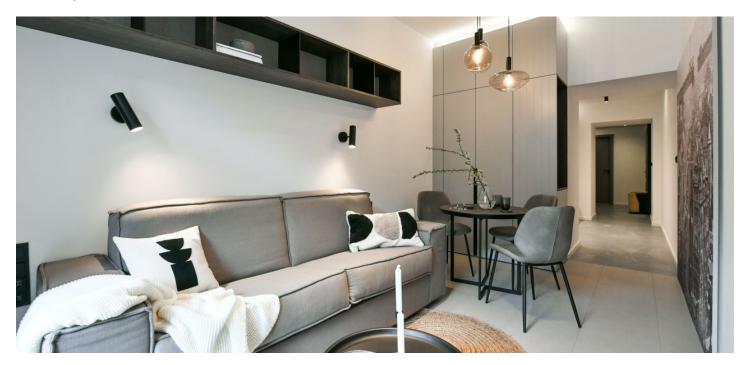

## Rented

Boasting an 18 m² terrace, this high quality, fully furnished studio apartment has been completely newly refurbished to provide the comforts of a modern lifestyle. Situated on the lower ground floor of a fully renovated apartment building with no lift, in an attractive part of Nusle in close vicinity of the Vyšehrad Castle, Lumírovy sady and Folimanka Park. The location offers rich amenities including cafes, restaurants, delicatessen and fresh produce shops, plus very quick access to the city center, with a tram stop just steps from the building. Within easy reach is the Na Fidlovačce Theater and the Jezerka Park with the Na Jezerce Theater.

The interior features a living room / bedroom with access to the **terrace** facing the courtyard, a fully fitted open plan kitchen, a bathroom including a walk-in shower, a sink and a toilet, and an entrance hall / walk-in closet.

Quality equipment and finishes, built-in wardrobes and storage, **solid wood parquet floors**, tiles, central heating, washing machine, video entry phone. Monthly deposit for service charges, water and heating: CZK 2000 for one person. Electricity is billed separately.