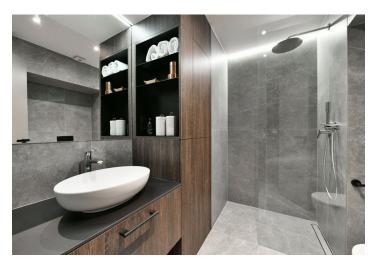

The apartment features a living room / bedroom with a fully fitted open plan kitchen and access to the **terrace** in the courtyard, a bathroom including a walk-in shower, a sink and a toilet, a walk-through **clothes closet**, and an entrance hall.