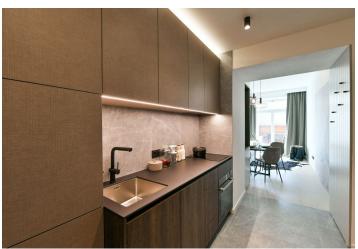

The apartment features a living room / bedroom with a fully fitted open plan kitchen and access to the **terrace** in the courtyard, a bathroom including a walk-in shower, a sink and a toilet, a walk-through **clothes closet**, and an entrance hall.

Quality equipment and finishes, built-in wardrobes and storage, **solid wood parquet floors**, tiles, central heating, washing machine, video entry phone. Monthly deposit for service charges, water and heating: CZK 2000 for one person. Electricity is billed separately.