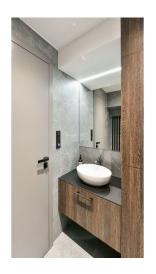

The apartment features a living room / bedroom with a fully fitted open plan kitchen and access to the **terrace** in the courtyard, a bathroom including a walk-in shower, a sink and a toilet, a walk-through **clothes closet**, and an entrance hall.

Quality equipment and finishes, built-in wardrobes and storage, **solid wood parquet floors**, tiles, central heating, washing machine, video entry phone. Monthly deposit for service charges, water and heating: CZK 2000 for one person. Electricity is billed separately.