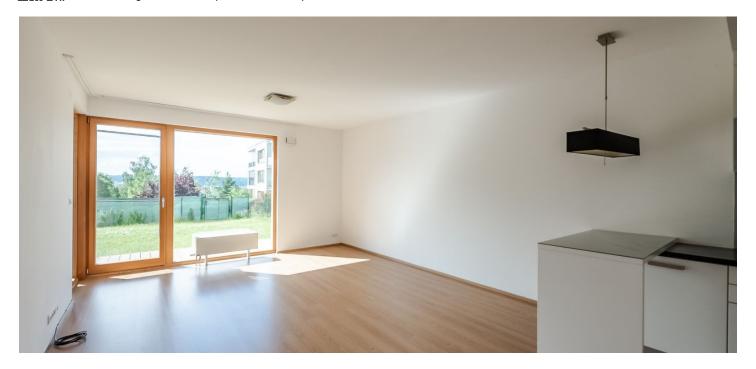

The interior features a living room with a dining area and a fully fitted open plan kitchen, a bedroom with a built-in wardrobe, a fitted **walk-in closet** and an en-suite bathroom (bathtub, toilet), a separate guest toilet, and an entrance hall with a built-in wardrobe. The **terrace** and **front garden** are accessible from both main rooms and they boast views of the surrounding greenery and the adjacent Modřanská rokle natural preserve.

Laminated floating floors, tiles, security entry door, large French windows, central heating, dishwasher, **cellar**, pram and bike storage room in the building, guest parking. A **garage parking** space is included. Monthly deposit for service charges, water and heating: CZK 4,000 /month. Electricity will be transferred to the tenant. Available from July 2021. Unfurnished despite the photos.