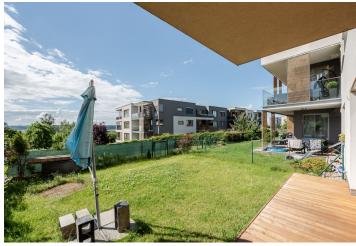

\* Area of the unit according to the Civil Code. The area consists of the sum total area of the entire unit bounded by perimeter walls.

This is an unfurnished 1-bedroom apartment with a terrace and a front garden, on the first floor in the Tulipa Modřanská rokle residential project surrounded by greenery and complete with 24/7 security, a reception, a private park, a playground and a campfire site. Full amenities are within easy reach and the city center is accessible by car and public transport (tram / bus) or by train from the nearby station Praha-Modřany. The prestigious Prague British School is located 1 km from the building. Modřany and surroundings also offer a diverse range of cultural and sporting activities – Břežanský potok valley with the Závist and Šance hills, Zbraslav Chateau, bicycle and in-line skating tracks, Aeroklub Točná aero club, and golf courses in Hodkovičky and Zbraslav.

The interior features a living room with a dining area and a fully fitted open plan kitchen, a bedroom with a built-in wardrobe, a fitted **walk-in closet** and an en-suite bathroom (bathtub, toilet), a separate guest toilet, and an entrance hall with a built-in wardrobe. The **terrace** and **front garden** are accessible from both main rooms and they boast views of the surrounding greenery and the adjacent Modřanská rokle natural preserve.