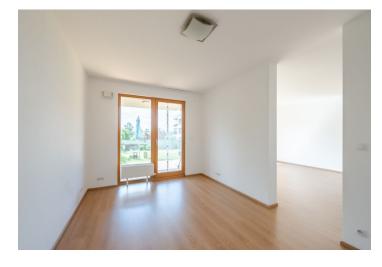

The interior features a living room with a dining area and a fully fitted open plan kitchen, a bedroom with a built-in wardrobe, a fitted **walk-in closet** and an en-suite bathroom (bathtub, toilet), a separate guest toilet, and an entrance hall with a built-in wardrobe. The **terrace** and **front garden** are accessible from both main rooms and they boast views of the surrounding greenery and the adjacent Modřanská rokle natural preserve.

Laminated floating floors, tiles, security entry door, large French windows, central heating, dishwasher, **cellar**, pram and bike storage room in the building, guest parking. A **garage parking** space is included. Monthly deposit for service charges, water and heating: CZK 4,000 /month. Electricity will be transferred to the tenant. Available from July 2021. Unfurnished despite the photos.