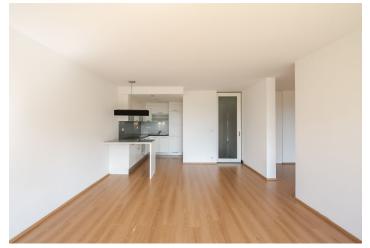

The interior features a living room with a dining area and a fully fitted open plan kitchen, a bedroom with a built-in wardrobe, a fitted **walk-in closet** and an en-suite bathroom (bathtub, toilet), a separate guest toilet, and an entrance hall with a built-in wardrobe. The **terrace** and **front garden** are accessible from both main rooms and they boast views of the surrounding greenery and the adjacent Modřanská rokle natural preserve.

Laminated floating floors, tiles, security entry door, large French windows, central heating, dishwasher, **cellar**, pram and bike storage room in the building, guest parking. A **garage parking** space is included. Monthly deposit for service charges, water and heating: CZK 4,000 /month. Electricity will be transferred to the tenant. Available from July 2021. Unfurnished despite the photos.