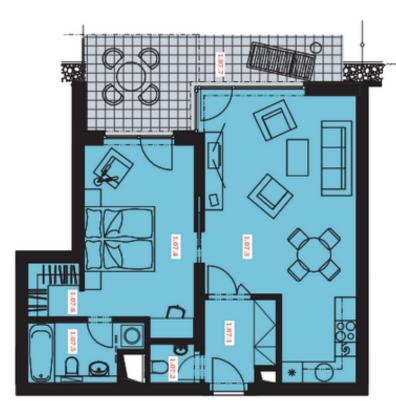

The interior features a living room with a dining area and a fully fitted open plan kitchen, a bedroom with a built-in wardrobe, a fitted **walk-in closet** and an en-suite bathroom (bathtub, toilet), a separate guest toilet, and an entrance hall with a built-in wardrobe. The **terrace** and **front garden** are accessible from both main rooms and they boast views of the surrounding greenery and the adjacent Modřanská rokle natural preserve.

 $10\,\mathrm{m}$ 

| 73.1 | CELKOVÁ PLOCHA      |        |
|------|---------------------|--------|
| 14.3 | ZAHRADNÍ TERASA     | 1.07.7 |
| 58.8 | CELKOVÁ PLOCHA BYTU |        |
| 2.2  | SATNA               | 1.07.6 |
| 4.4  | KOUPELNA            | 1.07.5 |
| 16.2 | LOŻNICE             | 1.07.4 |
| 29.6 | OBÝVACÍ POKOJ + KK  | 1.07.3 |
| 1.5  | WC                  | 1.07.2 |
| 4.9  | PREDSÍÑ             | 1.07.1 |