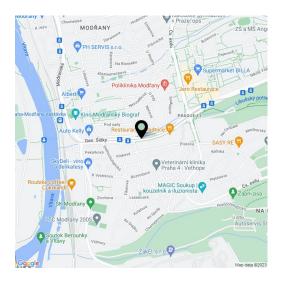

\* Area of the unit according to the Civil Code. The area consists of the sum total area of the entire unit bounded by perimeter walls.

This is an unfurnished 1-bedroom apartment with a terrace and a front garden, on the first floor in the Tulipa Modřanská rokle residential project surrounded by greenery and complete with 24/7 security, a reception, a private park, a playground and a campfire site. Full amenities are within easy reach and the city center is accessible by car and public transport (tram / bus) or by train from the nearby station Praha-Modřany. The prestigious Prague British School is located 1 km from the building. Modřany and surroundings also offer a diverse range of cultural and sporting activities – Břežanský potok valley with the Závist and Šance hills, Zbraslav Chateau, bicycle and in-line skating tracks, Aeroklub Točná aero club, and golf courses in Hodkovičky and Zbraslav.