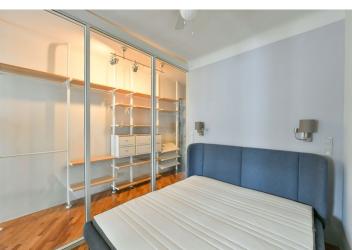

The atypical interior features a living room with a fully fitted open plan kitchen, a glassed in bedroom and a **balcony** facing the courtyard, a **walk-in closet**, a bathroom with a bathtub and a toilet, a utility room, and an entrance hall.

High ceilings, large windows, solid wood parquet floors, tiles, electric boiler, washing machine, dryer. Parking can be arranged in a nearby garage at an additional fee. Monthly deposit for service charges and water: CZK 600/person/month. Electricity is billed separately (transfer to the tenant).