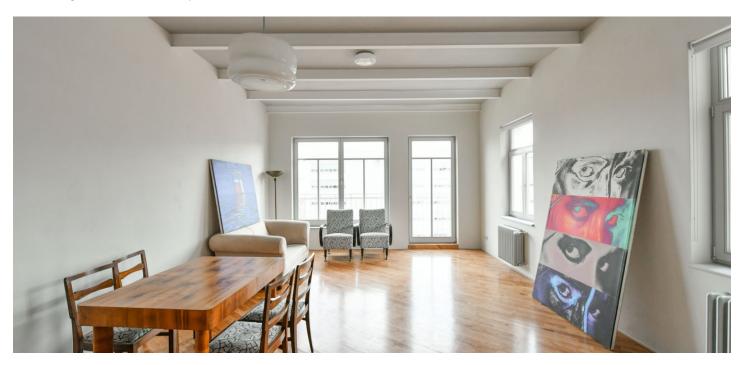

## Rented

This is a newly refurbished and furnished 1-bedroom apartment with a balcony and air-conditioning, on the fourth floor of a well kept renovated residential building with a new lift. Located just minutes from numerous conveniences incl. the huge Anděl / Nový Smíchov business and shopping center with sports and cultural facilities. Area with great public transportation connections, a few min. from Anděl metro station and multiple bus and tram links. Conveniently located for the French School.

The atypical interior features a living room with a fully fitted open plan kitchen, a glassed in bedroom and a **balcony** facing the courtyard, a **walk-in closet**, a bathroom with a bathtub and a toilet, a utility room, and an entrance hall.

High ceilings, large windows, solid wood parquet floors, tiles, electric boiler, washing machine, dryer. Parking can be arranged in a nearby garage at an additional fee. Monthly deposit for service charges and water: CZK 600/person/month. Electricity is billed separately (transfer to the tenant).