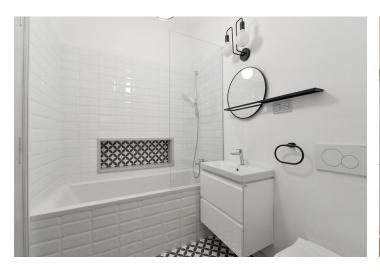

The atypical interior features a living room with a fully fitted open plan kitchen, a glassed in bedroom and a **balcony** facing the courtyard, a **walk-in closet**, a bathroom with a bathtub and a toilet, a utility room, and an entrance hall.