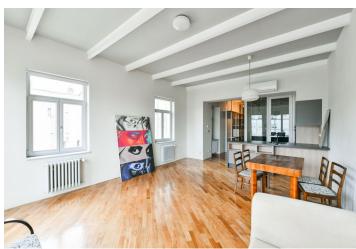

## Rented

This is a newly refurbished and furnished 1-bedroom apartment with a balcony and air-conditioning, on the fourth floor of a well kept renovated residential building with a new lift. Located just minutes from numerous conveniences incl. the huge Anděl / Nový Smíchov business and shopping center with sports and cultural facilities. Area with great public transportation connections, a few min. from Anděl metro station and multiple bus and tram links. Conveniently located for the French School.

The atypical interior features a living room with a fully fitted open plan kitchen, a glassed in bedroom and a **balcony** facing the courtyard, a **walk-in closet**, a bathroom with a bathtub and a toilet, a utility room, and an entrance hall.

High ceilings, large windows, solid wood parquet floors, tiles, electric boiler, washing machine, dryer. Parking can be arranged in a nearby garage at an additional fee. Monthly deposit for service charges and water: CZK 600/person/month. Electricity is billed separately (transfer to the tenant).