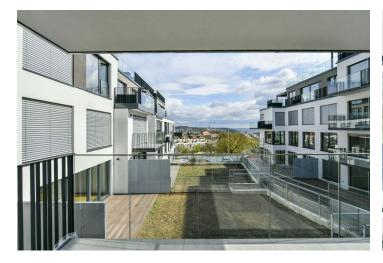

## Rented

This brand new high quality 2-bedroom apartment with a 20.6 m² balcony offers beautiful views of Prague. Situated on the first floor of a new residential building with parking in a quiet green Prague 5 neighborhood on the edge of the Cibulka forest park, close to Vidoule natural preserve. Conveniently located for amenities and services, the Jinonice metro station, Nový Smíchov / Anděl commercial center and the German School.

The interior features a living room with a dining area, a fully fitted open plan kitchen and access to a large L-shaped **balcony**, two separate bedrooms, a bathroom (bathtub, toilet), an additional separate toilet / storage room, and an entrance hall with built-in wardrobes.