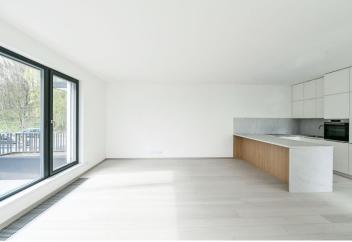

The interior features a living room with a dining area, a fully fitted open plan kitchen and access to a large L-shaped **balcony**, two separate bedrooms, a bathroom (bathtub, toilet), an additional separate toilet / storage room, and an entrance hall with built-in wardrobes.

Smart home system, heat recovery system / cooling, hardwood oak floors, tiles, security entry door, exterior blinds, central heating, dishwasher, induction cooktop, master switch, 10 m² cellar, lift. 1 garage parking and 1 outdoor parking space is available at an additional fee. Monthly deposit for service charges, water and heating: CZK 4,500. Electricity is billed separately.