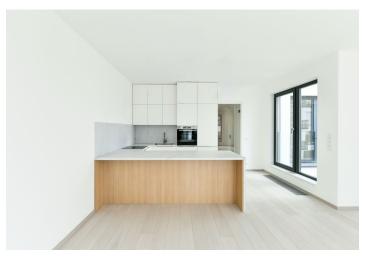

## Rented

This brand new high quality 2-bedroom apartment with a 20.6 m² balcony offers beautiful views of Prague. Situated on the first floor of a new residential building with parking in a quiet green Prague 5 neighborhood on the edge of the Cibulka forest park, close to Vidoule natural preserve. Conveniently located for amenities and services, the Jinonice metro station, Nový Smíchov / Anděl commercial center and the German School.

The interior features a living room with a dining area, a fully fitted open plan kitchen and access to a large L-shaped **balcony**, two separate bedrooms, a bathroom (bathtub, toilet), an additional separate toilet / storage room, and an entrance hall with built-in wardrobes.

Smart home system, heat recovery system / cooling, hardwood oak floors, tiles, security entry door, exterior blinds, central heating, dishwasher, induction cooktop, master switch, 10 m² cellar, lift. 1 garage parking and 1 outdoor parking space is available at an additional fee. Monthly deposit for service charges, water and heating: CZK 4,500. Electricity is billed separately.