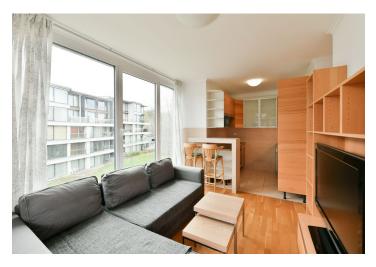

The apartment includes a living room with a fully fitted open plan kitchen and a dining area, two bedrooms, a bathroom with a bathtub, a separate toilet, and an entrance hall. The terrace is accessible from all main rooms.

Solid wood parquet floors, tiles, French windows, gas boiler, washing machine, dishwasher, microwave oven, garden furniture, TV. An on-site garage parking space is available at CZK 4,000/month. Monthly deposit for service charges and utilities: CZK 5,000.