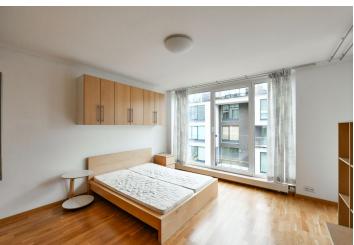

The apartment includes a living room with a fully fitted open plan kitchen and a dining area, two bedrooms, a bathroom with a bathtub, a separate toilet, and an entrance hall. The terrace is accessible from all main rooms.