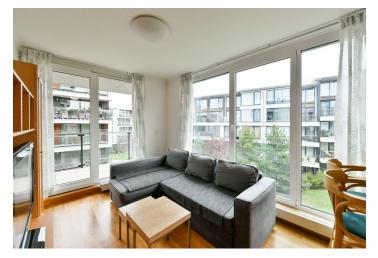

The apartment includes a living room with a fully fitted open plan kitchen and a dining area, two bedrooms, a bathroom with a bathtub, a separate toilet, and an entrance hall. The terrace is accessible from all main rooms.

Solid wood parquet floors, tiles, French windows, gas boiler, washing machine, dishwasher, microwave oven, garden furniture, TV. An on-site garage parking space is available at CZK 4,000/month. Monthly deposit for service charges and utilities: CZK 5,000.