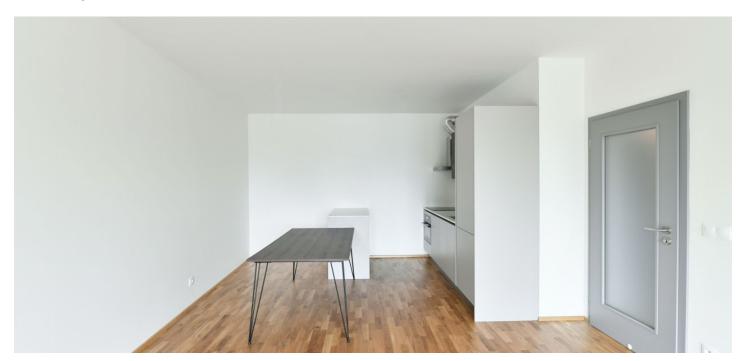

The interior features a living room with a dining area, a fully fitted open plan kitchen and access to the **enclosed balcony**, two bedrooms, a bathroom including a bathtub, a separate toilet, a utility room, and an entrance hall.

Wooden floating floors, tiles, security entry door, built-in wardrobes and storage, central heating, washer, Sýkora kitchen, dishwasher, induction cooktop, combination oven, **cellar**, pram / bike storage with bike and dog wash. A **garage parking** space is included. Monthly deposit for service charges, water and heating: 5,564CZK. Electricity is billed separately.