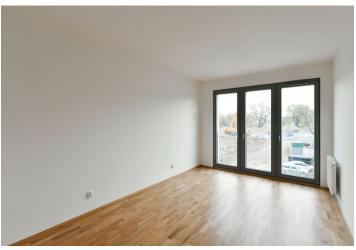

## Rented

This is a brand new 2-bedroom apartment with an enclosed balcony, on the third floor of the newly constructed Port Karolina residential project with lots of greenery. Amenities include a reception, underground parking and a shared terrace on the 7th floor. Located on the Vltava riverbank on Rohanský Island, in a sought after dynamic neighborhood on the border between Prague 1 and Prague 8, with full amenities within easy reach and quick access to the city center by tram and from the Křižíkova metro station, which is just a few blocks away. A bike and jogging path is steps from the building, and a fitness / relaxation center and golf course are nearby.

The interior features a living room with a dining area, a fully fitted open plan kitchen and access to the **enclosed balcony**, two bedrooms, a bathroom including a bathtub, a separate toilet, a utility room, and an entrance hall.

Wooden floating floors, tiles, security entry door, built-in wardrobes and storage, central heating, washer, Sýkora kitchen, dishwasher, induction cooktop, combination oven, **cellar**, pram / bike storage with bike and dog wash. A **garage parking** space is included. Monthly deposit for service charges, water and heating: 5,564CZK. Electricity is billed separately.