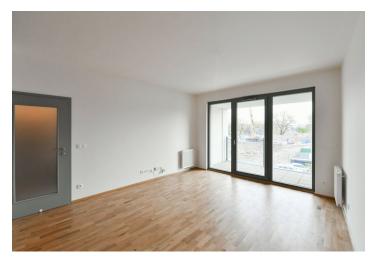

The interior features a living room with a dining area, a fully fitted open plan kitchen and access to the **enclosed balcony**, two bedrooms, a bathroom including a bathtub, a separate toilet, a utility room, and an entrance hall.