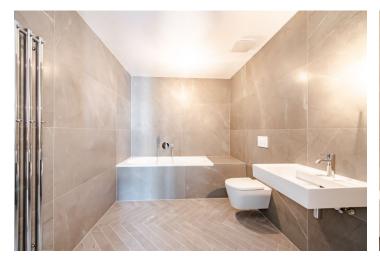

The area of the apartment on the 6th floor consists of a living room with a preparation for an open plan kitchen, a bedroom with a bathroom, a separate toilet, and a foyer.

High-standard facilities include Foglie D'oro parquet floors, DelConca imitation marble tiles, Grohe (Essence New), Laufen, Kaldewei, and Riho sanitary ware, Art Nouveau paneled doors, period-style fire safety entrance doors, and double-glazed wooden windows. Central heating. A cellar storage unit comes at an extra cost.