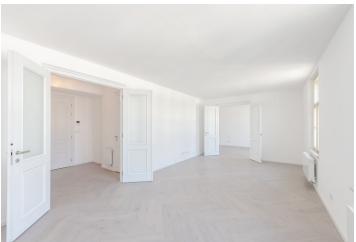

The area of the apartment on the 6th floor consists of a living room with a preparation for an open plan kitchen, a bedroom with a bathroom, a separate toilet, and a foyer.

High-standard facilities include Foglie D'oro parquet floors, DelConca imitation marble tiles, Grohe (Essence New), Laufen, Kaldewei, and Riho sanitary ware, Art Nouveau paneled doors, period-style fire safety entrance doors, and double-glazed wooden windows. Central heating. A cellar storage unit comes at an extra cost.