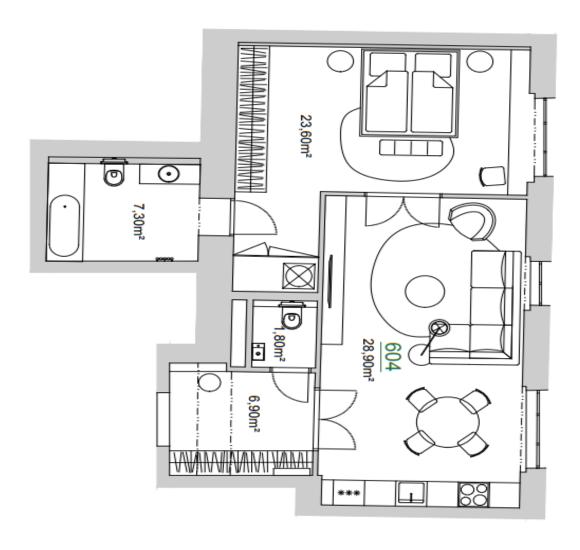

The area of the apartment on the 6th floor consists of a living room with a preparation for an open plan kitchen, a bedroom with a bathroom, a separate toilet, and a foyer.

High-standard facilities include Foglie D'oro parquet floors, DelConca imitation marble tiles, Grohe (Essence New), Laufen, Kaldewei, and Riho sanitary ware, Art Nouveau paneled doors, period-style fire safety entrance doors, and double-glazed wooden windows. Central heating. A cellar storage unit comes at an extra cost.

Apartment floor area 73.3 m², cellar 2.5 m².

In addition to regular property viewings, we also offer real-time video viewings via WhatsApp, FaceTime, Messenger, Skype, and other apps.

## **Apartment One-bedroom (2+kk)**

73.3 m², Prague 2, Vinohrady, Mánesova

| Plocha celkem | Balkón | Celková plocha bytu | Užitná plocha bytu<br>Plocha příček | 0 45 1 2 3m |
|---------------|--------|---------------------|-------------------------------------|-------------|
| 73,30m²       |        | 73,30m²             | 68,50m²<br>4,80m²                   |             |