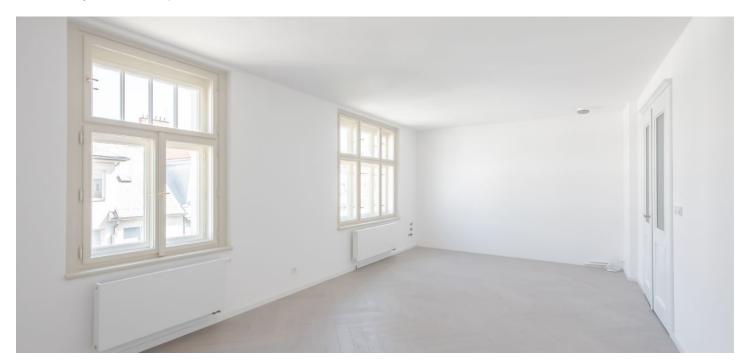

The area of the apartment on the 6th floor consists of a living room with a preparation for an open plan kitchen, a bedroom with a bathroom, a separate toilet, and a foyer.

High-standard facilities include Foglie D'oro parquet floors, DelConca imitation marble tiles, Grohe (Essence New), Laufen, Kaldewei, and Riho sanitary ware, Art Nouveau paneled doors, period-style fire safety entrance doors, and double-glazed wooden windows. Central heating. A cellar storage unit comes at an extra cost.

Apartment floor area 73.3 m², cellar 2.5 m².

In addition to regular property viewings, we also offer real-time video viewings via WhatsApp, FaceTime, Messenger, Skype, and other apps.