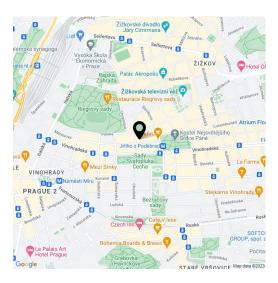

Mánesova Street, surrounded by important buildings by famous architects as well as restaurants, bistros, and cafes, including the popular **Kaaba Café**, connects Jiřího z Poděbrad Square to the Main Railway Station. The ride to the city center is quick thanks to the proximity of a metro station and tram stop less than a 5-minute walk away. On nearby Jiřího z Poděbrad Square with the iconic **Church of the Sacred Heart of the Lord** by Josip Plečnik there are nice bars, cafes, shops, and regular **farmers' markets**. You can go for pleasant walks in nearby **Riegrovy Sady Park** with a garden restaurant and a Sokol gym with a swimming pool.