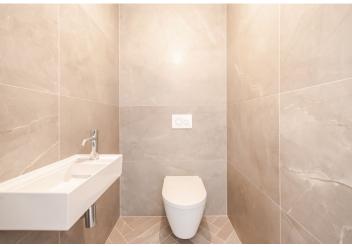

The area of the apartment on the 6th floor consists of a living room with a preparation for an open plan kitchen, a bedroom with a bathroom, a separate toilet, and a foyer.

High-standard facilities include Foglie D'oro parquet floors, DelConca imitation marble tiles, Grohe (Essence New), Laufen, Kaldewei, and Riho sanitary ware, Art Nouveau paneled doors, period-style fire safety entrance doors, and double-glazed wooden windows. Central heating. A cellar storage unit comes at an extra cost.