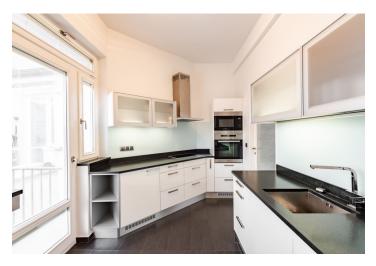

The interior features a fully fitted kitchen with a pantry and a **balcony** facing the courtyard, a living room, and two bedrooms. There is a storage room / **walk-in closet**, a bathroom with a bathtub and a toilet, an additional separate toilet, a hall with a skylight, and an entrance hall. The living room and one bedroom have access to the large **terrace** with a pergola, overlooking the Petrské Square.

Preserved original details, **solid wood parquet floors**, tiles, **marble** window sills, **air-conditioning**, security entry door, **Miele** appliances, washer, dryer, dishwasher, induction cooktop, microwave oven, **cellar**. A **parking** space is available in the public garage at Petrské Square at CZK 3,000/month. Monthly deposit for service charges and utilities is billed separately.