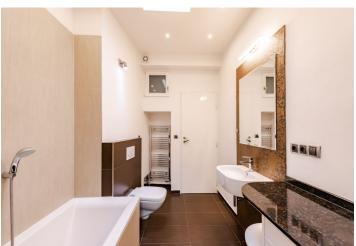

The interior features a fully fitted kitchen with a pantry and a **balcony** facing the courtyard, a living room, and two bedrooms. There is a storage room / **walk-in closet**, a bathroom with a bathtub and a toilet, an additional separate toilet, a hall with a skylight, and an entrance hall. The living room and one bedroom have access to the large **terrace** with a pergola, overlooking the Petrské Square.

Preserved original details, **solid wood parquet floors**, tiles, **marble** window sills, **air-conditioning**, security entry door, **Miele** appliances, washer, dryer, dishwasher, induction cooktop, microwave oven, **cellar**. A **parking** space is available in the public garage at Petrské Square at CZK 3,000/month. Monthly deposit for service charges and utilities is billed separately.