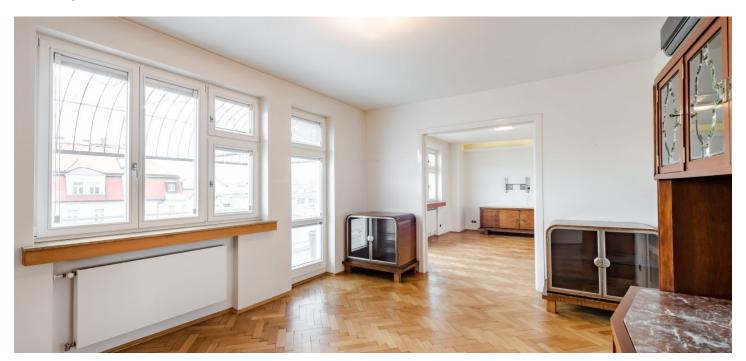

## Rented

Apartment with a huge terrace and a balcony in the center of Prague. This renovated 2-bedroom apartment with views of the Vítkov and Petřín Hills is on the sixth topmost floor of a fully refurbished Functionalist building with a lift next to Petrské Square. Situated within easy reach of complete amenities, incl. quality restaurants, shops, bistros, cafes, and public transportation, just a few min. walk to the Náměstí republiky and Florenc metro stations, the Hilton Hotel, and the Palladium and Kotva shopping malls. A swimming pool and a fitness center are just a short walk away and the Štvanice tennis court is close-by.

The interior features a fully fitted kitchen with a pantry and a **balcony** facing the courtyard, a living room, and two bedrooms. There is a storage room / **walk-in closet**, a bathroom with a bathtub and a toilet, an additional separate toilet, a hall with a skylight, and an entrance hall. The living room and one bedroom have access to the large **terrace** with a pergola, overlooking the Petrské Square.

Preserved original details, **solid wood parquet floors**, tiles, **marble** window sills, **air-conditioning**, security entry door, **Miele** appliances, washer, dryer, dishwasher, induction cooktop, microwave oven, **cellar**. A **parking** space is available in the public garage at Petrské Square at CZK 3,000/month. Monthly deposit for service charges and utilities is billed separately.