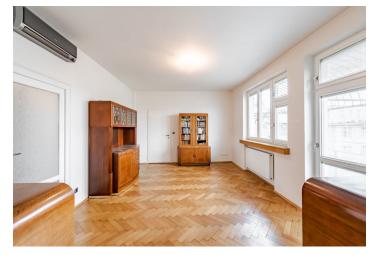

The interior features a fully fitted kitchen with a pantry and a **balcony** facing the courtyard, a living room, and two bedrooms. There is a storage room / **walk-in closet**, a bathroom with a bathtub and a toilet, an additional separate toilet, a hall with a skylight, and an entrance hall. The living room and one bedroom have access to the large **terrace** with a pergola, overlooking the Petrské Square.

Preserved original details, **solid wood parquet floors**, tiles, **marble** window sills, **air-conditioning**, security entry door, **Miele** appliances, washer, dryer, dishwasher, induction cooktop, microwave oven, **cellar**. A **parking** space is available in the public garage at Petrské Square at CZK 3,000/month. Monthly deposit for service charges and utilities is billed separately.