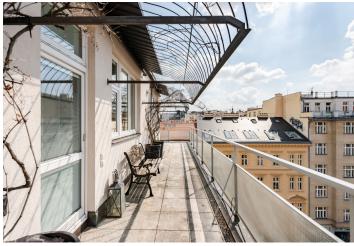

## Rented

Apartment with a huge terrace and a balcony in the center of Prague. This renovated 2-bedroom apartment with views of the Vítkov and Petřín Hills is on the sixth topmost floor of a fully refurbished Functionalist building with a lift next to Petrské Square. Situated within easy reach of complete amenities, incl. quality restaurants, shops, bistros, cafes, and public transportation, just a few min. walk to the Náměstí republiky and Florenc metro stations, the Hilton Hotel, and the Palladium and Kotva shopping malls. A swimming pool and a fitness center are just a short walk away and the Štvanice tennis court is close-by.

The interior features a fully fitted kitchen with a pantry and a **balcony** facing the courtyard, a living room, and two bedrooms. There is a storage room / **walk-in closet**, a bathroom with a bathtub and a toilet, an additional separate toilet, a hall with a skylight, and an entrance hall. The living room and one bedroom have access to the large **terrace** with a pergola, overlooking the Petrské Square.