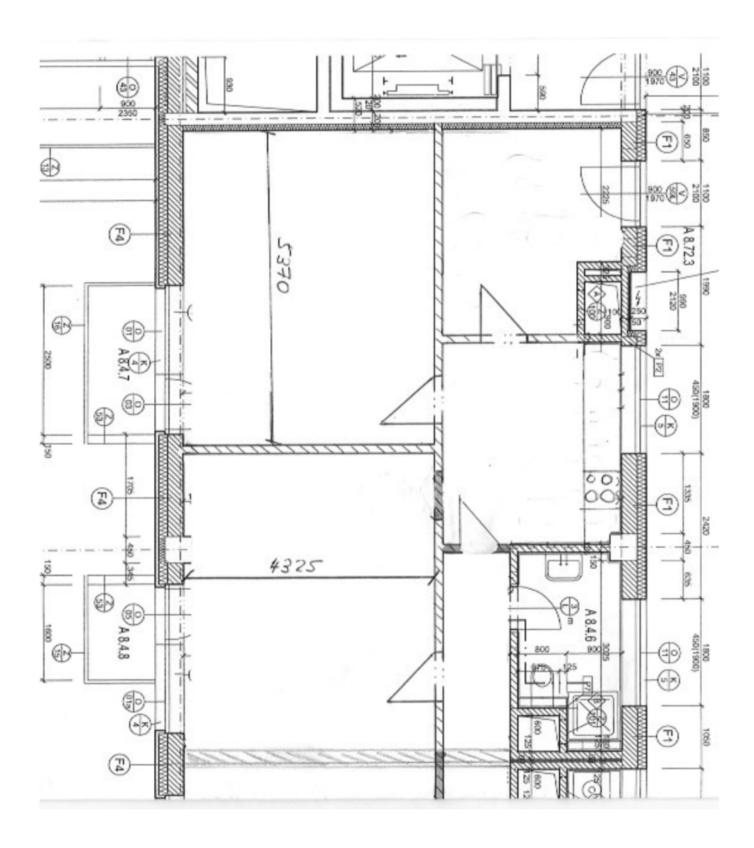

The apartment on the 7th floor was created by combining two residential units, and so it can be used as **one large apartment** or as **two separate units**. The current layout consists of a large living area with **two balconies** and a spiral staircase to the **rooftop terrace**, 3 bedrooms (two with a private **balcony**), 2 kitchens (one located in the hall), 2 bathrooms, a separate toilet, and an entrance hall. Access to the apartment is through a **lockable porch** accessible only to the residents of the units.

The floor plan is for your inspiration; the location of the kitchen unit does not correspond to the current situation and there is a demolished partition wall between the units. Registered in the owner's declaration as two units.

Interior 154.54 (86.38 m<sup>2</sup> + 68.16 m<sup>2</sup>), balconies 9.63 m<sup>2</sup> (1.90 m<sup>2</sup> + 2.94 m<sup>2</sup> + 2.89 m<sup>2</sup> + 1.90 m<sup>2</sup>), roof terrace 92.21 m<sup>2</sup>.