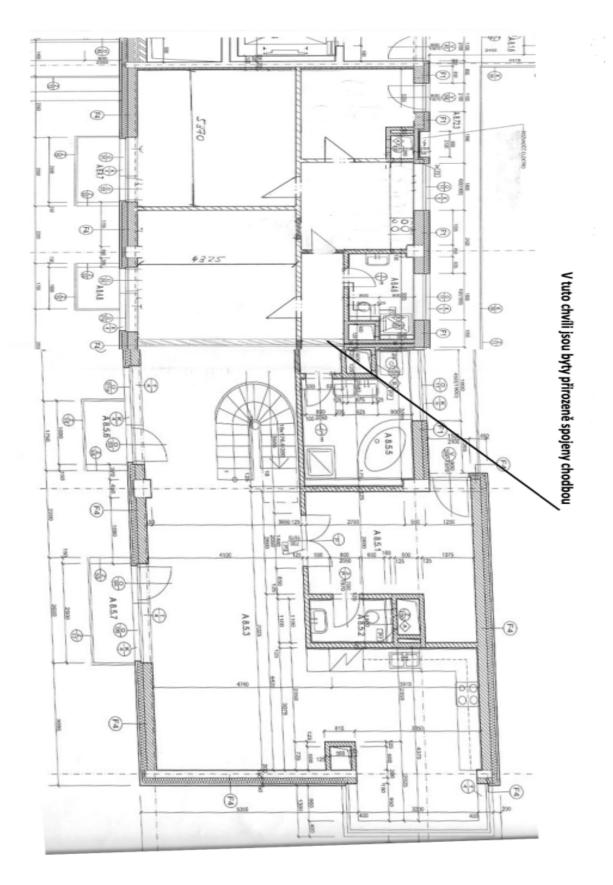

The apartment on the 7th floor was created by combining two residential units, and so it can be used as **one large apartment** or as **two separate units**. The current layout consists of a large living area with **two balconies** and a spiral staircase to the **rooftop terrace**, 3 bedrooms (two with a private **balcony**), 2 kitchens (one located in the hall), 2 bathrooms, a separate toilet, and an entrance hall. Access to the apartment is through a **lockable porch** accessible only to the residents of the units.

The floor plan is for your inspiration; the location of the kitchen unit does not correspond to the current situation and there is a demolished partition wall between the units. Registered in the owner's declaration as two units.

Interior 154.54 (86.38 m<sup>2</sup> + 68.16 m<sup>2</sup>), balconies 9.63 m<sup>2</sup> (1.90 m<sup>2</sup> + 2.94 m<sup>2</sup> + 2.89 m<sup>2</sup> + 1.90 m<sup>2</sup>), roof terrace 92.21 m<sup>2</sup>.