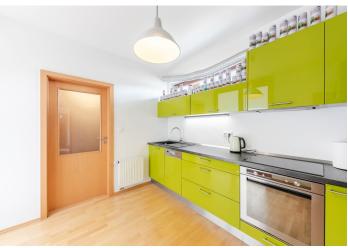

The apartment on the 7th floor was created by combining two residential units, and so it can be used as **one large apartment** or as **two separate units**. The current layout consists of a large living area with **two balconies** and a spiral staircase to the **rooftop terrace**, 3 bedrooms (two with a private **balcony**), 2 kitchens (one located in the hall), 2 bathrooms, a separate toilet, and an entrance hall. Access to the apartment is through a **lockable porch** accessible only to the residents of the units.

Facilities include **wooden parquet floors** and large-format tiles, **wooden Euro windows**, a home videophone, and a security fire entrance door. The interior is suitable for modernization. Heating is provided by a central boiler room in the building. On the rooftop terrace is a pergola with **ornamental grass** and **panoramic views of the city, including Prague Castle**. The purchase price includes 2 garage parking spaces. Residents can use the **landscaped garden in the courtyard;** their safety is ensured by **24-hour security**.