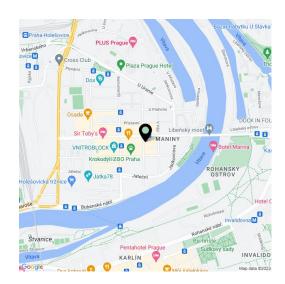

A tram stop is just a few steps from the building; the ride to the Vltavská, Palmovka, and Nádraží Holešovice metro stations takes 5 minutes via numerous lines. In the immediate vicinity, there are complete civic amenities: restaurants, cafes and bistros, grocery stores and other shops, several kindergartens and elementary schools, a **Montessori grammar school**, pharmacies, banks, a post office, and cultural activities are provided by the **DOX Gallery, La Fabrika Theater, Mecca Club**, or Vnitroblock creative center. Within walking distance is the **Marina Golf Club;** other sports options include the nearby bike and inline track along the Vltava River.