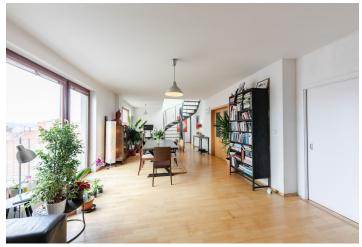

The apartment on the 7th floor was created by combining two residential units, and so it can be used as **one large apartment** or as **two separate units**. The current layout consists of a large living area with **two balconies** and a spiral staircase to the **rooftop terrace**, 3 bedrooms (two with a private **balcony**), 2 kitchens (one located in the hall), 2 bathrooms, a separate toilet, and an entrance hall. Access to the apartment is through a **lockable porch** accessible only to the residents of the units.

Facilities include **wooden parquet floors** and large-format tiles, **wooden Euro windows**, a home videophone, and a security fire entrance door. The interior is suitable for modernization. Heating is provided by a central boiler room in the building. On the rooftop terrace is a pergola with **ornamental grass** and **panoramic views of the city, including Prague Castle**. The purchase price includes 2 garage parking spaces. Residents can use the **landscaped garden in the courtyard;** their safety is ensured by **24-hour security**.