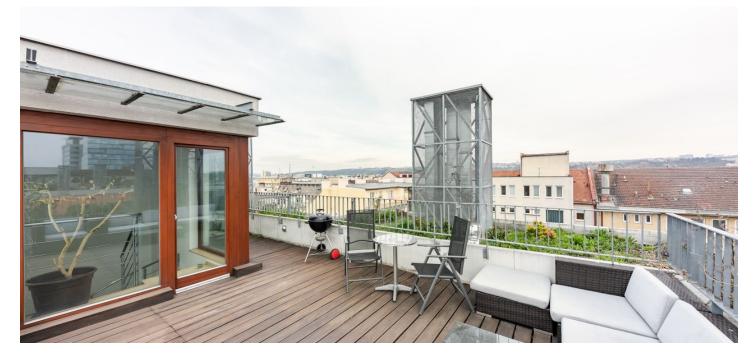

The apartment on the 7th floor was created by combining two residential units, and so it can be used as **one large apartment** or as **two separate units**. The current layout consists of a large living area with **two balconies** and a spiral staircase to the **rooftop terrace**, 3 bedrooms (two with a private **balcony**), 2 kitchens (one located in the hall), 2 bathrooms, a separate toilet, and an entrance hall. Access to the apartment is through a **lockable porch** accessible only to the residents of the units.

Facilities include **wooden parquet floors** and large-format tiles, **wooden Euro windows**, a home videophone, and a security fire entrance door. The interior is suitable for modernization. Heating is provided by a central boiler room in the building. On the rooftop terrace is a pergola with **ornamental grass** and **panoramic views of the city, including Prague Castle**. The purchase price includes 2 garage parking spaces. Residents can use the **landscaped garden in the courtyard;** their safety is ensured by **24-hour security**.