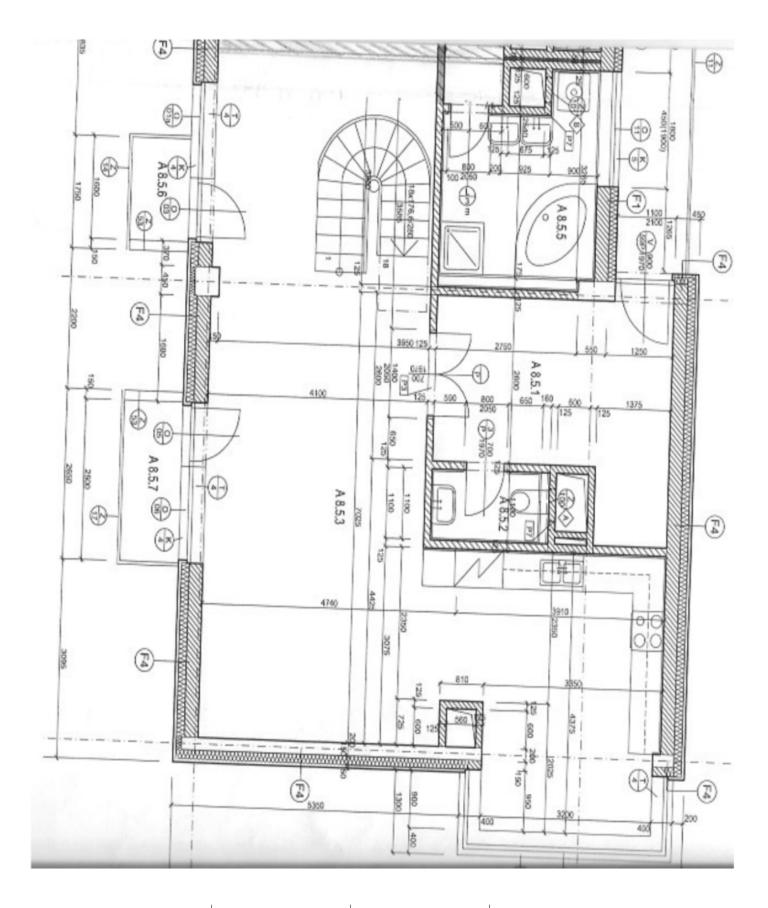

The apartment on the 7th floor was created by combining two residential units, and so it can be used as **one large apartment** or as **two separate units**. The current layout consists of a large living area with **two balconies** and a spiral staircase to the **rooftop terrace**, 3 bedrooms (two with a private **balcony**), 2 kitchens (one located in the hall), 2 bathrooms, a separate toilet, and an entrance hall. Access to the apartment is through a **lockable porch** accessible only to the residents of the units.

The floor plan is for your inspiration; the location of the kitchen unit does not correspond to the current situation and there is a demolished partition wall between the units. Registered in the owner's declaration as two units.

Interior 154.54 (86.38 m<sup>2</sup> + 68.16 m<sup>2</sup>), balconies 9.63 m<sup>2</sup> (1.90 m<sup>2</sup> + 2.94 m<sup>2</sup> + 2.89 m<sup>2</sup> + 1.90 m<sup>2</sup>), roof terrace 92.21 m<sup>2</sup>.