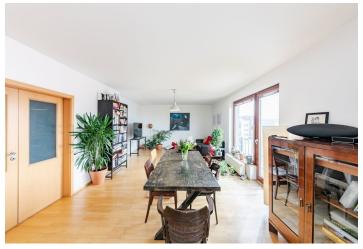

The apartment on the 7th floor was created by combining two residential units, and so it can be used as **one large apartment** or as **two separate units**. The current layout consists of a large living area with **two balconies** and a spiral staircase to the **rooftop terrace**, 3 bedrooms (two with a private **balcony**), 2 kitchens (one located in the hall), 2 bathrooms, a separate toilet, and an entrance hall. Access to the apartment is through a **lockable porch** accessible only to the residents of the units.

Facilities include **wooden parquet floors** and large-format tiles, **wooden Euro windows**, a home videophone, and a security fire entrance door. The interior is suitable for modernization. Heating is provided by a central boiler room in the building. On the rooftop terrace is a pergola with **ornamental grass** and **panoramic views of the city, including Prague Castle**. The purchase price includes 2 garage parking spaces. Residents can use the **landscaped garden in the courtyard;** their safety is ensured by **24-hour security**.