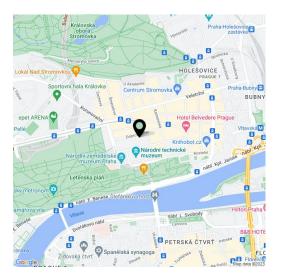

The apartment is situated within a few minutes' walk from **Letna Square** with a tram stop (a few stops away from A and B metro lines), and about a 15-minute from the city center. The place has **excellent civic amenities**, many restaurants and cafes, and rich cultural activities. The exhibition spaces of the **Trade Fair Palace** are nearby, as is the large Letenské Sady Park with an in-line track and **Stromovka Park** with water features. Quick access to the airport and to international schools.