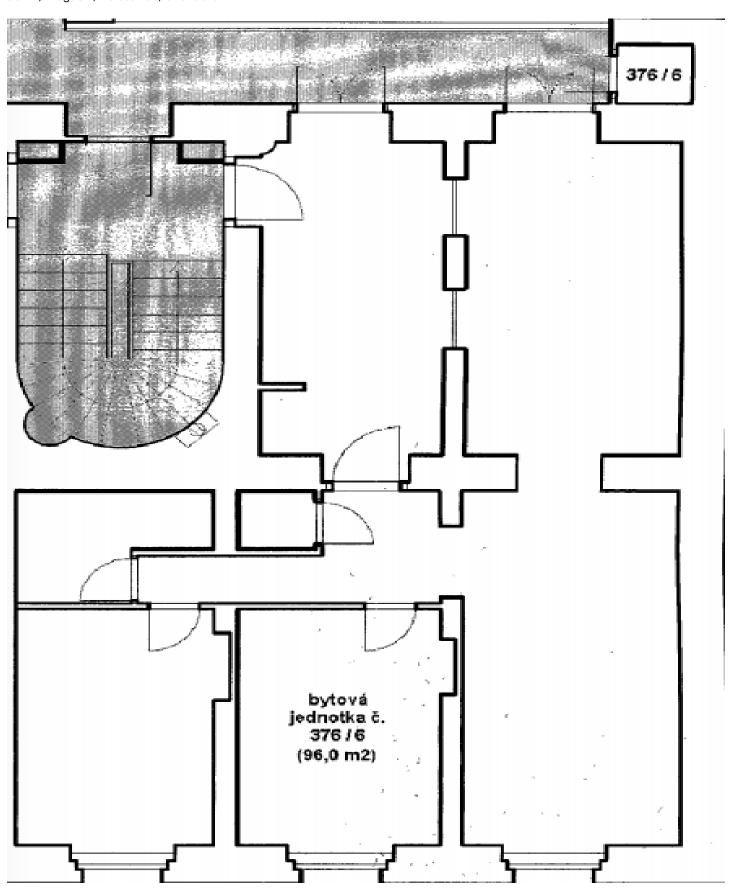

The layout of the apartment offers a spacious entrance hall, a fully equipped kitchen, a living room, 2 bedrooms, a bathroom with a bathtub, and a separate toilet. The balcony, created from the original gallery, is accessible from the kitchen and the hall, and the storage room is also accessible from the balcony.

The 96 sq. m. floor area includes a cellar storage unit and a closet accessible from the gallery.

96 m², Prague 7, Holešovice, Ovenecká