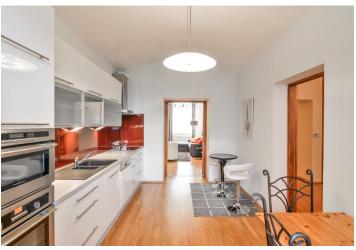

The layout of the apartment offers a spacious entrance hall, a fully equipped kitchen, a living room, 2 bedrooms, a bathroom with a bathtub, and a separate toilet. The balcony, created from the original gallery, is accessible from the kitchen and the hall, and the storage room is also accessible from the balcony.

Vaulted ceilings in all rooms create a special atmosphere in the apartment. Facilities include wooden windows with double-glazed panes, parquet floors, a kitchen with appliances, a dishwasher and washing machine, built-in wardrobes in the hall, tiles in the bathroom and toilet, central floor heating in the bathroom, an electric boiler, and a security entrance door. Possibility to rent a parking space in the garage located on the underground floor of the building.