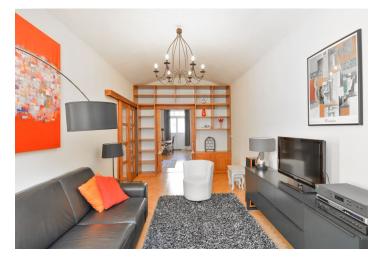

The layout of the apartment offers a spacious entrance hall, a fully equipped kitchen, a living room, 2 bedrooms, a bathroom with a bathtub, and a separate toilet. The balcony, created from the original gallery, is accessible from the kitchen and the hall, and the storage room is also accessible from the balcony.

Vaulted ceilings in all rooms create a special atmosphere in the apartment. Facilities include wooden windows with double-glazed panes, parquet floors, a kitchen with appliances, a dishwasher and washing machine, built-in wardrobes in the hall, tiles in the bathroom and toilet, central floor heating in the bathroom, an electric boiler, and a security entrance door. Possibility to rent a parking space in the garage located on the underground floor of the building.