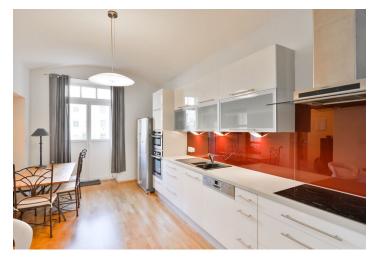

The layout of the apartment offers a spacious entrance hall, a fully equipped kitchen, a living room, 2 bedrooms, a bathroom with a bathtub, and a separate toilet. The balcony, created from the original gallery, is accessible from the kitchen and the hall, and the storage room is also accessible from the balcony.

Vaulted ceilings in all rooms create a special atmosphere in the apartment. Facilities include wooden windows with double-glazed panes, parquet floors, a kitchen with appliances, a dishwasher and washing machine, built-in wardrobes in the hall, tiles in the bathroom and toilet, central floor heating in the bathroom, an electric boiler, and a security entrance door. Possibility to rent a parking space in the garage located on the underground floor of the building.