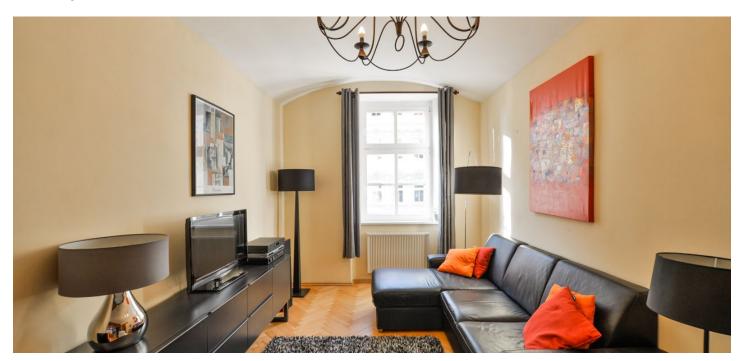

The layout of the apartment offers a spacious entrance hall, a fully equipped kitchen, a living room, 2 bedrooms, a bathroom with a bathtub, and a separate toilet. The balcony, created from the original gallery, is accessible from the kitchen and the hall, and the storage room is also accessible from the balcony.

Vaulted ceilings in all rooms create a special atmosphere in the apartment. Facilities include wooden windows with double-glazed panes, parquet floors, a kitchen with appliances, a dishwasher and washing machine, built-in wardrobes in the hall, tiles in the bathroom and toilet, central floor heating in the bathroom, an electric boiler, and a security entrance door. Possibility to rent a parking space in the garage located on the underground floor of the building.