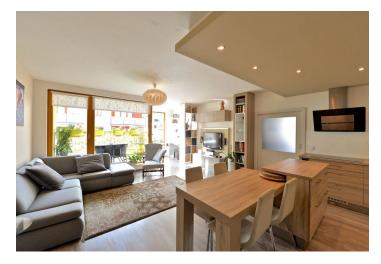

The interior features a bright living room with a fully fitted open plan kitchen, a study area and **terrace** access, two bedrooms, a windowed bathroom with a bathtub and a toilet, an additional separate toilet, and an entrance hall.

Laminated floating floors, tailor made furniture, large format tiling, wooden Euro windows, veneer interior doors, central gas heating, wine fridge, washing machine with dryer, recessed lighting, cellar. A garage parking space is available at CZK 1,500/month. Monthly deposit for building charges, water and heating CZK 4.200. Electricity will be transferred to the Tenant. Available from May 2021.