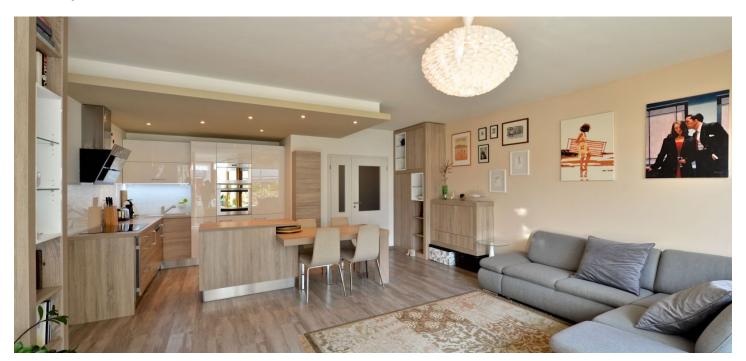

The interior features a bright living room with a fully fitted open plan kitchen, a study area and **terrace** access, two bedrooms, a windowed bathroom with a bathtub and a toilet, an additional separate toilet, and an entrance hall.

Laminated floating floors, tailor made furniture, large format tiling, wooden Euro windows, veneer interior doors, central gas heating, wine fridge, washing machine with dryer, recessed lighting, cellar. A garage parking space is available at CZK 1,500/month. Monthly deposit for building charges, water and heating CZK 4.200. Electricity will be transferred to the Tenant. Available from May 2021.