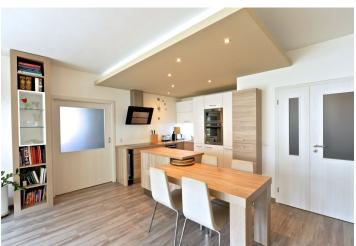

## Rented

This sunny furnished 2-bedroom apartment with a terrace is on the 4th floor of the Sedmikráska (Daisy) Residence with a lift, garage parking and a landscaped courtyard garden with a playground. Situated in a Prague 9 residential neighborhood just steps from a tram stop and the Galerie Harfa shopping mall, a few minute walk from the Českomoravská metro station (line B), near the O2 Arena multipurpose venue. Apart from great amenities, the location offers plenty of green spaces for relaxation and sports opportunitities (a popular bike path), for example in the nearby Podviní Park and along the Rokytka River.

The interior features a bright living room with a fully fitted open plan kitchen, a study area and **terrace** access, two bedrooms, a windowed bathroom with a bathtub and a toilet, an additional separate toilet, and an entrance hall.

Laminated floating floors, tailor made furniture, large format tiling, wooden Euro windows, veneer interior doors, central gas heating, wine fridge, washing machine with dryer, recessed lighting, cellar. A garage parking space is available at CZK 1,500/month. Monthly deposit for building charges, water and heating CZK 4.200. Electricity will be transferred to the Tenant. Available from May 2021.