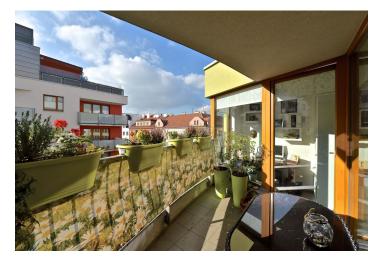

## **Apartment Two-bedroom (3+kk)**

85 m², Prague 9, Libeň, Kurta Konráda

| Total area         | 91 m²                    |
|--------------------|--------------------------|
| Floor area*        | 85 m²                    |
| Terrace            | 6 m²                     |
| Parking Garage par | king at CZK 1,500/month. |
| Garage             | Yes                      |
| Cellar             | Yes                      |
| Service price      | 4100 CZK Monthly         |
| PENB               | G                        |
| Reference number   | 39013                    |
| Available from     | Immediately              |

The interior features a bright living room with a fully fitted open plan kitchen, a study area and **terrace** access, two bedrooms, a windowed bathroom with a bathtub and a toilet, an additional separate toilet, and an entrance hall.