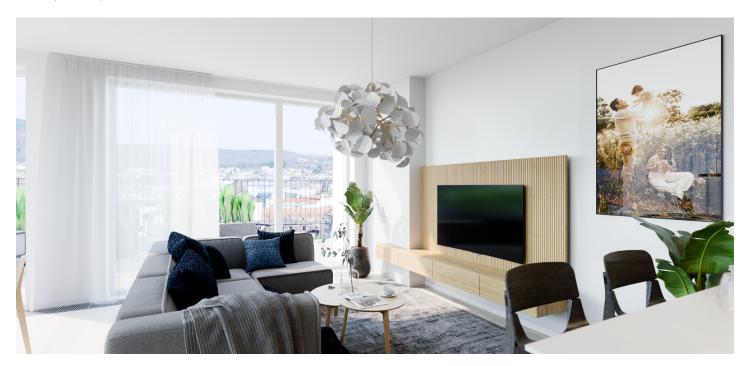

The well-thought-out layout of the unit situated on the 4th floor consists of a living room with **a river view** and a preparation for a kitchen, a bedroom, a bathroom, an entrance hall, and a closet.

Facilities will include floating laminate floors, large-format plastic six-chamber windows with insulated **triple-glazed panes**, high-level **noise insulation**, and a preparation for exterior window blinds, a **recuperation unit** to ensure **clean air**, a fire safety entrance door (class 4), and a home videophone. Central heat distribution. Necessity to purchase a parking space at extra cost.