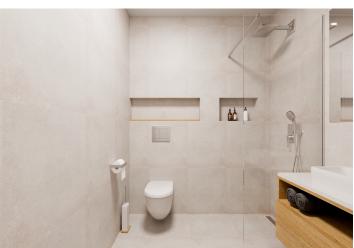

The well-thought-out layout of the unit situated on the 4th floor consists of a living room with **a river view** and a preparation for a kitchen, a bedroom, a bathroom, an entrance hall, and a closet.

Facilities will include floating laminate floors, large-format plastic six-chamber windows with insulated **triple-glazed panes**, high-level **noise insulation**, and a preparation for exterior window blinds, a **recuperation unit** to ensure **clean air**, a fire safety entrance door (class 4), and a home videophone. Central heat distribution. Necessity to purchase a parking space at extra cost.