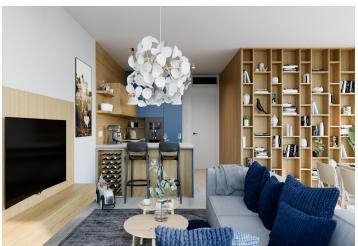

The well-thought-out layout of the unit situated on the 4th floor consists of a living room with **a river view** and a preparation for a kitchen, a bedroom, a bathroom, an entrance hall, and a closet.

Facilities will include floating laminate floors, large-format plastic six-chamber windows with insulated **triple-glazed panes**, high-level **noise insulation**, and a preparation for exterior window blinds, a **recuperation unit** to ensure **clean air**, a fire safety entrance door (class 4), and a home videophone. Central heat distribution. Necessity to purchase a parking space at extra cost.