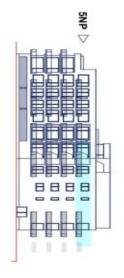

The well-thought-out layout of the unit situated on the 4th floor consists of a living room with **a river view** and a preparation for a kitchen, a bedroom, a bathroom, an entrance hall, and a closet.

## Apartment One-bedroom (2+kk)

59.1 m², Beroun, Na Parkáně

Sold

|                       | Podľahová nlocha hutu |            |
|-----------------------|-----------------------|------------|
| 56,45 m <sup>2</sup>  | Užitná plocha bytu    |            |
| 15,20 m <sup>2</sup>  | Pakaj                 | 05.        |
| 26, 20 m <sup>2</sup> | Obyvák                | 04,        |
| 4, 19 m <sup>2</sup>  | Koupeina              | 03.        |
| 4,37 m <sup>2</sup>   | Komora                | 02.        |
| 4,87 m <sup>2</sup>   | Chodba                | 01.        |
| 5. NP                 | 59,1 m <sup>2</sup>   | 2-14       |
| Podlaži:              | e Plocha bytu:        | Dispozice: |