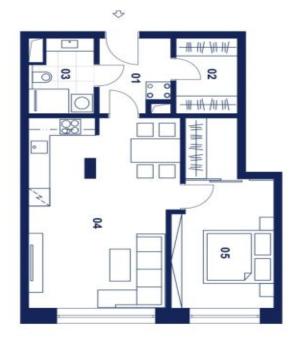

The well-thought-out layout of the unit situated on the 4th floor consists of a living room with **a river view** and a preparation for a kitchen, a bedroom, a bathroom, an entrance hall, and a closet.

Total floor area 59.1 m², interier 56.45 m².

## Apartment One-bedroom (2+kk)

59.1 m², Beroun, Na Parkáně

Sold

|                       | Podľahová nlocha hutu |            |
|-----------------------|-----------------------|------------|
| 56,45 m <sup>2</sup>  | Užitná plocha bytu    |            |
| 15,20 m <sup>2</sup>  | Pakaj                 | 05.        |
| 26, 20 m <sup>2</sup> | Obyvák                | 04,        |
| 4, 19 m <sup>2</sup>  | Koupeina              | 03.        |
| 4,37 m <sup>2</sup>   | Komora                | 02.        |
| 4,87 m <sup>2</sup>   | Chodba                | 01.        |
| 5. NP                 | 59,1 m <sup>2</sup>   | 2-14       |
| Podlaži:              | e Plocha bytu:        | Dispozice: |