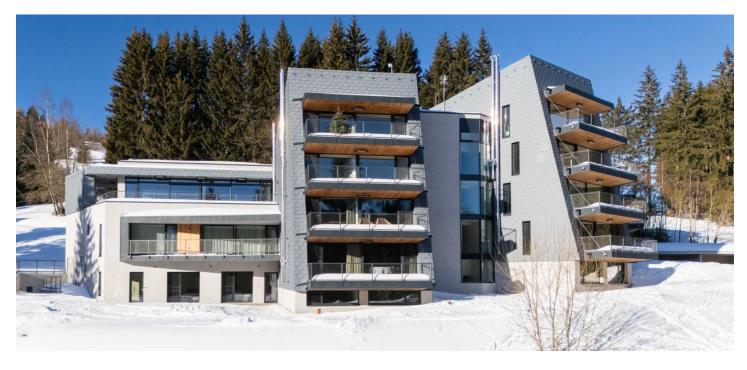

loggia is part of a new, completely finished project with an intimate atmosphere. The apartment house with a wellness zone and heated terrace is located in the largest Czech ski resort overlooking Sněžka Mountain.

In the **Bramberk Apartments** project, you're not just buying an apartment. You can also relax in the **modern lounge** with a kitchen and self-service bar, the **wellness** area with a 15-meter **pool and Jacuzzi**, the relaxation room, or the **sunny terrace**. The facilities also include a ski and bicycle storage room. An apartment comes with **problem-free parking** - 1 parking space near the apartment and 1 garage space directly in Pec pod Sněžkou in the hotel Javor, where you can park not only during the day while you go skiing, but also in the evening when you go out to one of the town's famous restaurants for dinner. **Complete services**, including those that cater to your personal comfort (delivery, shopping, securing firewood, ski passes, etc.) will be provided by the administrator, even during your absence.

The building with 2 elevators is the result of the reconstruction of an architecturally important recreation center for the State Bank of Czechoslovakia from the 1970s designed by the architect **Vladimír Vokatý**, co-author of the **O2 arena**. The project includes large plots of land, guaranteeing protection against development in the immediate vicinity. The new apartments are located 200 meters from the **Hnědý Vrch ski lift** and 1 km from the **Javor ski lift**. Hiking trails, including one that goes up Mount **Sněžka** begin just outside the building. The drive from Prague to the apartment takes about 135 minutes and from Hradec Králové less than 90 minutes.