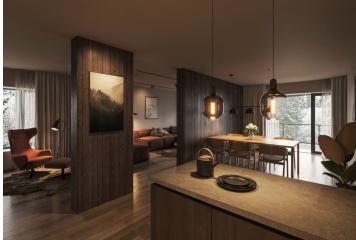

This first floor apartment offers a living room, a kitchen with a dining room, 3 bedrooms, 2 bathrooms (1 with a preparation for an **infrared sauna**), a large entrance hall, a separate toilet and a utility room. A living room and a kitchen have access to the **south-facing loggia** with beautiful views of the forests of **the Krkonoše National Park**. With a touch of unpretentious luxury, the interiors are decorated in natural colors in muted tones. Facilities include **air-conditioning** with a heating function, an **oak staircase**, three-layer **oak floors** with a choice of 3 colors, large aluminum windows and loggia doors with insulated triple-glazed panes, wooden entrance doors with a security lock, fire protection, and hydraulic shutters, a videophone, **Villeroy & Boch and Kaldewei sanitary ware**, loggia heating, and a **fireplace** (choice of 3 types). According to the client's wishes, a tailor-made interior can be created by **Konsepti**.