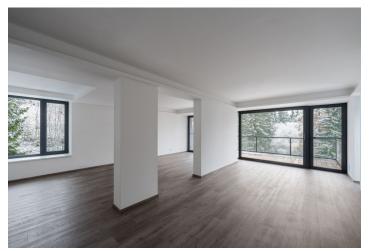

This first floor apartment offers a living room, a kitchen with a dining room, 3 bedrooms, 2 bathrooms (1 with a preparation for an **infrared sauna**), a large entrance hall, a separate toilet and a utility room. A living room and a kitchen have access to the **south-facing loggia** with beautiful views of the forests of **the Krkonoše National Park**. With a touch of unpretentious luxury, the interiors are decorated in natural colors in muted tones. Facilities include **air-conditioning** with a heating function, an **oak staircase**, three-layer **oak floors** with a choice of 3 colors, large aluminum windows and loggia doors with insulated triple-glazed panes, wooden entrance doors with a security lock, fire protection, and hydraulic shutters, a videophone, **Villeroy & Boch and Kaldewei sanitary ware**, loggia heating, and a **fireplace** (choice of 3 types). According to the client's wishes, a tailor-made interior can be created by **Konsepti**.