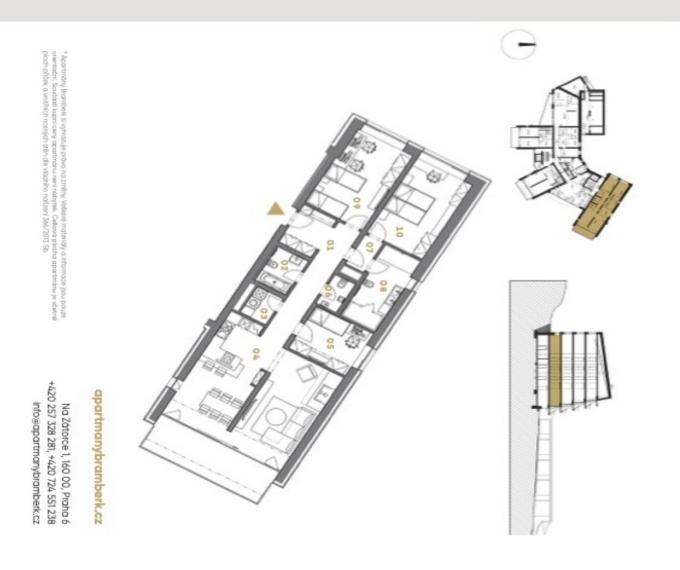

\* Area of the unit according to the Civil Code. The area consists of the sum total area of the entire unit bounded by perimeter walls.

Floor area 130.3 m², loggia 15.1 m². For more information about the project visit the website www.apartmanybramberk.cz.

#### € 1 108 587 | CZK 27 820 000

132.8 m², Trutnov, Pec pod Sněžkou

|           | APARTMÁN ČÍSLO 🜔          | 4                    |
|-----------|---------------------------|----------------------|
| Dispozice | zice                      |                      |
| Podlaží   | H                         |                      |
| Celko     | Celková plocha apartmánu* | 130,3 m²             |
| Ploch     | Plocha lodžie             |                      |
| Parko     | Parkovaci stání           |                      |
| 9         | Předsiň                   | 15,10 m²             |
| 22        | Koupelna                  | 4,08 m <sup>2</sup>  |
| 20        | Komora                    | 2,62 m <sup>2</sup>  |
| 04        | Obytný prostor            | 43,84 m <sup>2</sup> |
| 8         | Ložnice                   | 9,41 m <sup>2</sup>  |
| %         | Toaleta                   | 2,29 m <sup>2</sup>  |
| 9         | Chodba                    | 2,10 m <sup>2</sup>  |
| 8         | Koupelna                  | 9,63 m <sup>2</sup>  |
| 8         | Ložnice                   | 16,24 m <sup>2</sup> |
| 07        | Ložnice                   | 16,46 m <sup>2</sup> |
| 10 9      | Ostatní plochy a přičky   | מרקאל                |