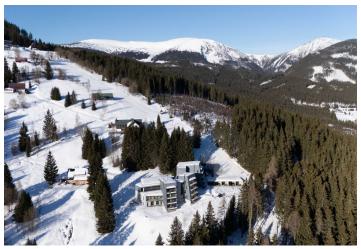

loggia is part of a new, completely finished project with an intimate atmosphere. The apartment house with a wellness zone and heated terrace is located in the largest Czech ski resort overlooking Sněžka Mountain.

The building with 2 elevators is the result of the reconstruction of an architecturally important recreation center for the State Bank of Czechoslovakia from the 1970s designed by the architect **Vladimír Vokatý**, co-author of the **O2 arena**. The project includes large plots of land, guaranteeing protection against development in the immediate vicinity. The new apartments are located 200 meters from the **Hnědý Vrch ski lift** and 1 km from the **Javor ski lift**. Hiking trails, including one that goes up Mount **Sněžka** begin just outside the building. The drive from Prague to the apartment takes about 135 minutes and from Hradec Králové less than 90 minutes.