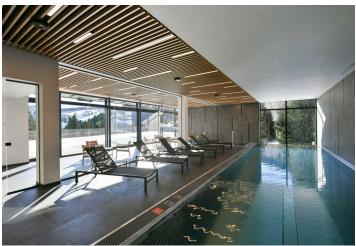

In the **Bramberk Apartments** project, you're not just buying an apartment. You can also relax in the **modern lounge** with a kitchen and self-service bar, the **wellness** area with a 15-meter **pool and Jacuzzi**, the relaxation room, or the **sunny terrace**. The facilities also include a ski and bicycle storage room. An apartment comes with **problem-free parking** - 1 parking space near the apartment and 1 garage space directly in Pec pod Sněžkou in the hotel Javor, where you can park not only during the day while you go skiing, but also in the evening when you go out to one of the town's famous restaurants for dinner. **Complete services**, including those that cater to your personal comfort (delivery, shopping, securing firewood, ski passes, etc.) will be provided by the administrator, even during your absence.