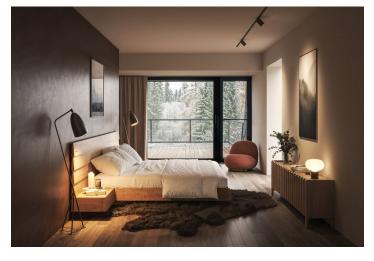

This duplex apartment on the 1st and 2nd floor offers, on the entrance level (on the ground floor), a living room, a kitchen with a dining room, a hallway, a toilet, and a foyer. Upstairs are 2 large bedrooms, a bathroom, and a room with a preparation for a sauna. All rooms have access to one of two southeast-facing loggias with beautiful views of the forests of the Krkonoše National Park. The interiors, with a touch of understated luxury, are characterized by natural colors in muted tones. The standard includes air-conditioning with a heating function, oak staircase, three-layer oak floors with a choice of 3 colors, large-area aluminum windows and doors to the loggia with insulating triple glazing, wooden entrance doors with security locks, fire protection and hydraulic closers, videophone, Villeroy & Boch and Kaldewei sanitary facilities, loggia heating and fireplace stoves (choice of 3 types). According to the client's wishes, a tailor-made interior can be created by Konsepti.