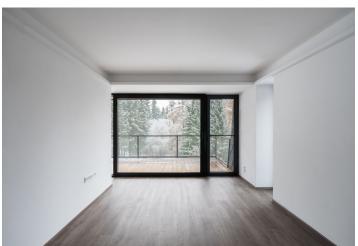

\* Area of the unit according to the Civil Code. The area consists of the sum total area of the entire unit bounded by perimeter walls.

This duplex apartment is part of a new, completely finished project with a boutique atmosphere. The apartment house with a wellness zone and heated terrace is located in the largest Czech ski resort offering views of Sněžka Mountain.

This duplex apartment on the 1st and 2nd floor offers, on the entrance level (on the ground floor), a living room, a kitchen with a dining room, a hallway, a toilet, and a foyer. Upstairs are 2 large bedrooms, a bathroom, and a room with a preparation for a sauna. All rooms have access to one of two southeast-facing loggias with beautiful views of the forests of the Krkonoše National Park. The interiors, with a touch of understated luxury, are characterized by natural colors in muted tones. The standard includes air-conditioning with a heating function, oak staircase, three-layer oak floors with a choice of 3 colors, large-area aluminum windows and doors to the loggia with insulating triple glazing, wooden entrance doors with security locks, fire protection and hydraulic closers, videophone, Villeroy & Boch and Kaldewei sanitary facilities, loggia heating and fireplace stoves (choice of 3 types). According to the client's wishes, a tailor-made interior can be created by Konsepti.