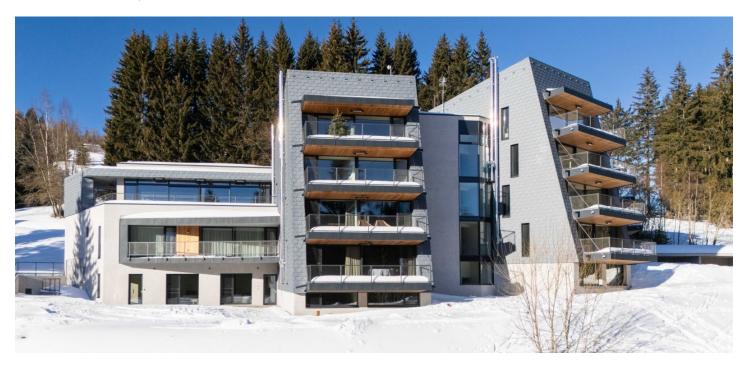

\* Area of the unit according to the Civil Code. The area consists of the sum total area of the entire unit bounded by perimeter walls.

This duplex apartment is part of a new, completely finished project with a boutique atmosphere. The apartment house with a wellness zone and heated terrace is located in the largest Czech ski resort offering views of Sněžka Mountain.

In the <u>Bramberk Apartments</u> project, you're not just buying an apartment. You can also relax in the modern lounge with a kitchen and self-service bar, the <u>wellness</u> area with a 15-meter <u>pool and Jacuzzi</u>, the relaxation room, or the <u>sunny heated terrace</u>. Amenities also include a ski and bicycle storage room. An apartment comes with <u>problem-free parking</u> - 1 parking space near the apartment and 1 garage space directly in Pec pod Sněžkou near the Javor ski slope, where you can park not only during the day while you go skiing, but also in the evening when you go out to one of the town's famous restaurants for dinner. **Complete services**, including those that cater to your personal comfort (delivery, shopping, securing firewood, ski passes, etc.) will be provided by the administrator, even during your absence.

The building with 2 elevators is the result of the reconstruction of an architecturally important recreation center for the State Bank of Czechoslovakia from the 1970s designed by the architect Vladimír Vokatý, co-author of the O2 arena. The project includes large plots of land, guaranteeing protection against development in the immediate vicinity. The new apartments are located 200 meters from the Hnědý Vrch ski lift and 1 km from the Javor ski lift. Hiking trails, including one that goes up Mount Sněžka begin just outside the building. The drive from Prague to the apartment takes about 135 minutes and from Hradec Králové less than 90 minutes.