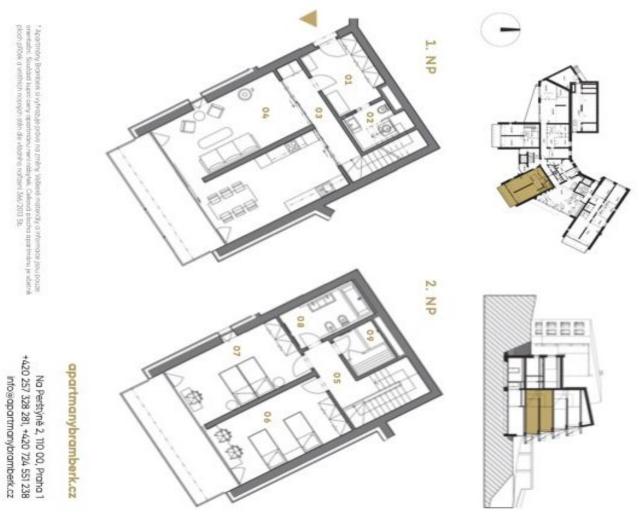

This duplex apartment on the 1st and 2nd floor offers, on the entrance level (on the ground floor), a living room, a kitchen with a dining room, a hallway, a toilet, and a foyer. Upstairs are 2 large bedrooms, a bathroom, and a room with a preparation for a sauna. All rooms have access to one of two southeast-facing loggias with beautiful views of the forests of the Krkonoše National Park. The interiors, with a touch of understated luxury, are characterized by natural colors in muted tones. The standard includes air-conditioning with a heating function, oak staircase, three-layer oak floors with a choice of 3 colors, large-area aluminum windows and doors to the loggia with insulating triple glazing, wooden entrance doors with security locks, fire protection and hydraulic closers, videophone, Villeroy & Boch and Kaldewei sanitary facilities, loggia heating and fireplace stoves (choice of 3 types). According to the client's wishes, a tailor-made interior can be created by Konsepti.

\* Area of the unit according to the Civil Code. The area consists of the sum total area of the entire unit bounded by perimeter walls.

Floor area 129.7 m², loggia 30.1 m².

€ 1136 880 I CZK 28 530 000

129.7 m², Trutnov, Pec pod Sněžkou