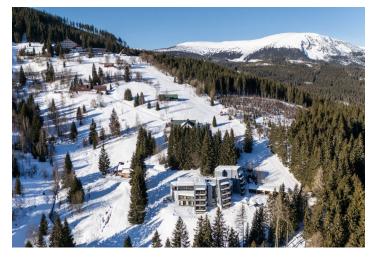

The building with 2 elevators is the result of the reconstruction of an architecturally important recreation center for the State Bank of Czechoslovakia from the 1970s designed by the architect Vladimír Vokatý, co-author of the O2 arena. The project includes large plots of land, guaranteeing protection against development in the immediate vicinity. The new apartments are located 200 meters from the Hnědý Vrch ski lift and 1 km from the Javor ski lift. Hiking trails, including one that goes up Mount Sněžka begin just outside the building. The drive from Prague to the apartment takes about 135 minutes and from Hradec Králové less than 90 minutes.