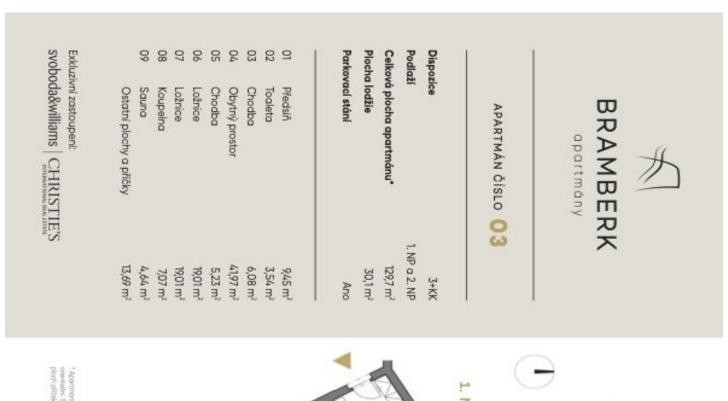

#### € 1136 880 I CZK 28 530 000

129.7 m², Trutnov, Pec pod Sněžkou

| Total area       | 160 m²           |
|------------------|------------------|
| Floor area*      | 130 m²           |
| Loggia           | 30 m²            |
| Parking          | 2 parking spaces |
| Garage           | Yes              |
| Cellar           | -                |
| PENB             | G                |
| Reference number | 38982            |

### € 1136 880 I CZK 28 530 000

129.7 m², Trutnov, Pec pod Sněžkou

| Total area       | 160 m²           |
|------------------|------------------|
| Floor area*      | 130 m²           |
| Loggia           | 30 m²            |
| Parking          | 2 parking spaces |
| Garage           | Yes              |
| Cellar           | -                |
| PENB             | G                |
| Reference number | 38982            |

\* Area of the unit according to the Civil Code. The area consists of the sum total area of the entire unit bounded by perimeter walls.

Floor area 129.7 m², loggia 30.1 m².

€ 1136 880 I CZK 28 530 000

129.7 m², Trutnov, Pec pod Sněžkou