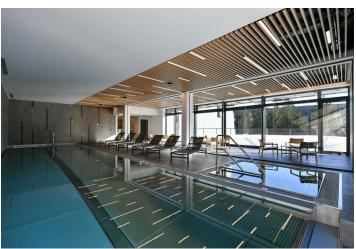

In the <u>Bramberk Apartments</u> project, you're not just buying an apartment. You can also relax in the modern lounge with a kitchen and self-service bar, the <u>wellness</u> area with a 15-meter <u>pool and Jacuzzi</u>, the relaxation room, or the <u>sunny heated terrace</u>. Amenities also include a ski and bicycle storage room. An apartment comes with <u>problem-free parking</u> - 1 parking space near the apartment and 1 garage space directly in Pec pod Sněžkou near the Javor ski slope, where you can park not only during the day while you go skiing, but also in the evening when you go out to one of the town's famous restaurants for dinner. **Complete services**, including those that cater to your personal comfort (delivery, shopping, securing firewood, ski passes, etc.) will be provided by the administrator, even during your absence.