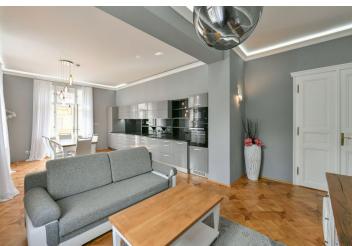

The apartment offers a living room with a dining area, a fully fitted open plan kitchen and a **balcony** facing the street, a bedroom with built-in wardrobes and an en-suite shower room, a separate toilet, a storage room, a utility room, and an entrance hall.

**Hardwood floors**, tiles, gas boiler, washer / dryer, microwave oven, cellar. Monthly deposit for service charges and water: CZK 900 for one person. Gas and electricity are billed separately.

Brno