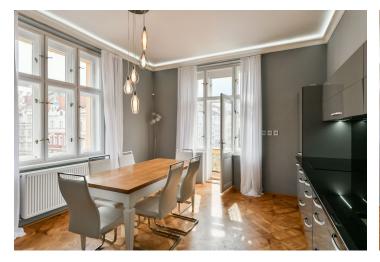

The apartment offers a living room with a dining area, a fully fitted open plan kitchen and a **balcony** facing the street, a bedroom with built-in wardrobes and an en-suite shower room, a separate toilet, a storage room, a utility room, and an entrance hall.

**Hardwood floors**, tiles, gas boiler, washer / dryer, microwave oven, cellar. Monthly deposit for service charges and water: CZK 900 for one person. Gas and electricity are billed separately.

Brno