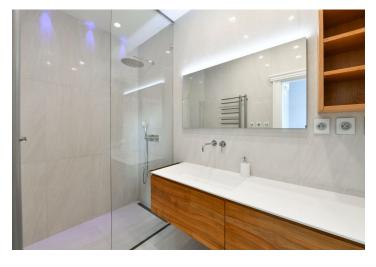

The apartment offers a living room with a dining area, a fully fitted open plan kitchen and a **balcony** facing the street, a bedroom with built-in wardrobes and an en-suite shower room, a separate toilet, a storage room, a utility room, and an entrance hall.