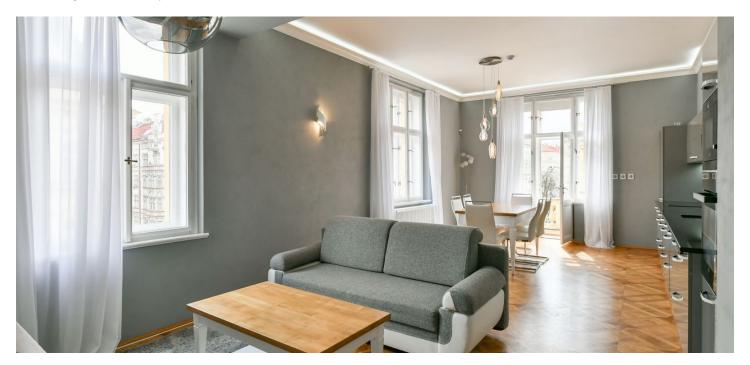

## Rented

This fully refurbished and furnished 1-bedroom apartment with a balcony is on the fourth floor of a completely renovated corner building with preserved original features and a lift. Conveniently located in the popular Vinohrady residential neighborhood with very quick connections to the city center, just a few blocks from the Náměstí Míru and Jiřího z Poděbrad metro stations, with full amenities in the immediate vicinity and the popular Havlíčkovy sady Park within walking distance.

The apartment offers a living room with a dining area, a fully fitted open plan kitchen and a **balcony** facing the street, a bedroom with built-in wardrobes and an en-suite shower room, a separate toilet, a storage room, a utility room, and an entrance hall.

**Hardwood floors**, tiles, gas boiler, washer / dryer, microwave oven, cellar. Monthly deposit for service charges and water: CZK 900 for one person. Gas and electricity are billed separately.

Brno