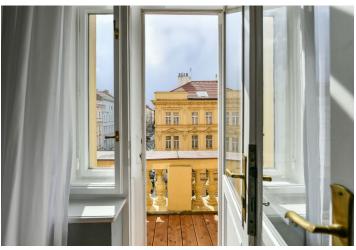

## Rented

This fully refurbished and furnished 1-bedroom apartment with a balcony is on the fourth floor of a completely renovated corner building with preserved original features and a lift. Conveniently located in the popular Vinohrady residential neighborhood with very quick connections to the city center, just a few blocks from the Náměstí Míru and Jiřího z Poděbrad metro stations, with full amenities in the immediate vicinity and the popular Havlíčkovy sady Park within walking distance.

The apartment offers a living room with a dining area, a fully fitted open plan kitchen and a **balcony** facing the street, a bedroom with built-in wardrobes and an en-suite shower room, a separate toilet, a storage room, a utility room, and an entrance hall.